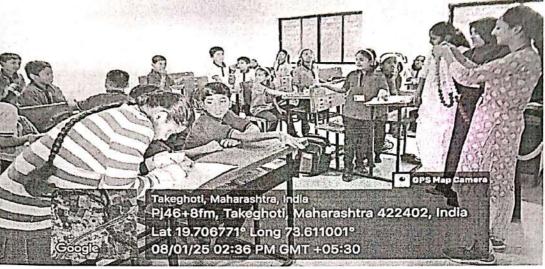

#### MEDICAL HEALTH CHECKUP REPORT

With respect to the SPPU circular a regular medical health check up camp is organized in the college campus. The medical health check up camp is organized every year for the first year students of B.A./ B.Com./ B.Sc.(Regular) / B.Sc.Computer science./ M.A. Marathi/M.A.Economics /M.Com./ And M.Sc. I as a convener look after all the matter of the Medical health check up. Every year a doctors team from the Dr. vasantrao medical college and recherche center , Adgaon, Nashik visit for the checkup. As usual I contacted the head of the medical team and took the date of organizing health check up camp. The date of medical health check up was fixed on 12 and 13 February 2025. The notice was circulated among the first year student of the college in every faculty. Medical form distribution facility and collection center was set for the student .All the teachers were advise to help student to fill the medical form.

The medical check up was kept in the newly constructed indoor stadium. Separate room for the girls and boys check up were created .On the day of the medical check up 8 member team of doctor came to college at 9.30. they were welcome and received by me and given brake fast. Sharp at 10:00 o'clock the check up started . The one hour rake was given at 1:00 o'clock for the lunch . Again at 2: 00 O'clock he checkup started and continue up to 5:00 o'clock. Same schedule was followed on the next day. Total 844 (Male-433 and Female-400) student enrolled for the first year. For convenience the number of student were divided in two days . Total student turnout for checkup 682 (Male-344 and female-338).