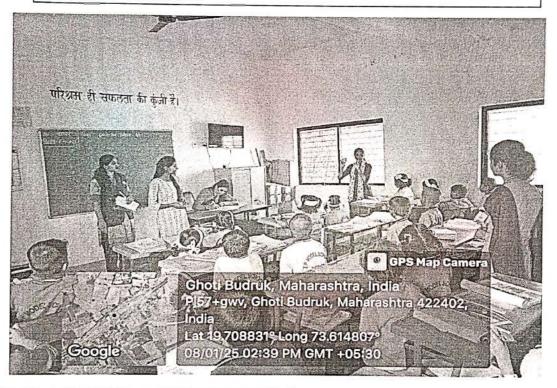

#### MEDICAL HEALTH CHECKUP REPORT

With respect to the SPPU circular a regular medical health check up camp is organized in the college campus. The medical health check up camp is organized every year for the first year students of B.A./ B.Com./ B.Sc.(Regular) / B.Sc.Computer science./ M.A. Marathi/M.A.Economics /M.Com./ And M.Sc. I as a convener look after all the matter of the Medical health check up. Every year a doctors team from the Dr. vasantrao medical college and recherche center , Adgaon, Nashik visit for the checkup. As usual I contacted the head of the medical team and took the date of organizing health check up camp. The date of medical health check up was fixed on 12 and 13 February 2025. The notice was circulated among the first year student of the college in every faculty. Medical form distribution facility and collection center was set for the student .All the teachers were advise to help student to fill the medical form.

The medical check up was kept in the newly constructed indoor stadium. Separate room for the girls and boys check up were created .On the day of the medical check up 8 member team of doctor came to college at 9.30. they were welcome and received by me and given brake fast. Sharp at 10:00 o'clock the check up started . The one hour rake was given at 1:00 o'clock for the lunch . Again at 2: 00 O'clock he checkup started and continue up to 5:00 o'clock. Same schedule was followed on the next day. Total 844 (Male-433 and Female-400) student enrolled for the first year. For convenience the number of student were divided in two days . Total student turnout for checkup 682 (Male-344 and female-338).