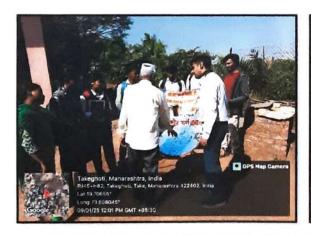

#### MEDICAL HEALTH CHECKUP REPORT

With respect to the SPPU circular a regular medical health check up camp is organized in the college campus. The medical health check up camp is organized every year for the first year students of B.A./ B.Com./ B.Sc.(Regular) / B.Sc.Computer science./ M.A. Marathi/M.A.Economics /M.Com./ And M.Sc. I as a convener look after all the matter of the Medical health check up. Every year a doctors team from the Dr. vasantrao medical college and recherche center , Adgaon, Nashik visit for the checkup. As usual I contacted the head of the medical team and took the date of organizing health check up camp. The date of medical health check up was fixed on 12 and 13 February 2025. The notice was circulated among the first year student of the college in every faculty. Medical form distribution facility and collection center was set for the student .All the teachers were advise to help student to fill the medical form.

The medical check up was kept in the newly constructed indoor stadium. Separate room for the girls and boys check up were created .On the day of the medical check up 8 member team of doctor came to college at 9.30. they were welcome and received by me and given brake fast. Sharp at 10:00 o'clock the check up started . The one hour rake was given at 1:00 o'clock for the lunch . Again at 2: 00 O'clock he checkup started and continue up to 5:00 o'clock. Same schedule was followed on the next day. Total 844 (Male-433 and Female-400) student enrolled for the first year. For convenience the number of student were divided in two days . Total student turnout for checkup 682 (Male-344 and female-338).