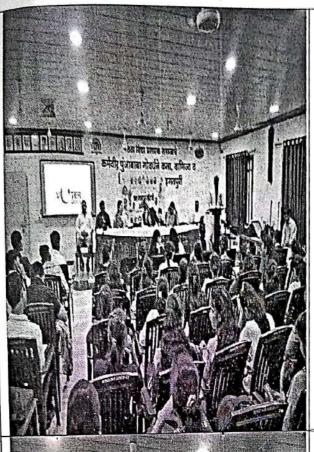

#### MEDICAL HEALTH CHECKUP REPORT

With respect to the SPPU circular a regular medical health check up camp is organized in the college campus. The medical health check up camp is organized every year for the first year students of B.A./ B.Com./ B.Sc.(Regular) / B.Sc.Computer science./ M.A. Marathi/M.A.Economics /M.Com./ And M.Sc. I as a convener look after all the matter of the Medical health check up. Every year a doctors team from the Dr. vasantrao medical college and recherche center , Adgaon, Nashik visit for the checkup. As usual I contacted the head of the medical team and took the date of organizing health check up camp. The date of medical health check up was fixed on 12 and 13 February 2025. The notice was circulated among the first year student of the college in every faculty. Medical form distribution facility and collection center was set for the student .All the teachers were advise to help student to fill the medical form.

The medical check up was kept in the newly constructed indoor stadium. Separate room for the girls and boys check up were created .On the day of the medical check up 8 member team of doctor came to college at 9.30. they were welcome and received by me and given brake fast. Sharp at 10:00 o'clock the check up started . The one hour rake was given at 1:00 o'clock for the lunch . Again at 2: 00 O'clock he checkup started and continue up to 5:00 o'clock. Same schedule was followed on the next day. Total 844 (Male-433 and Female-400) student enrolled for the first year. For convenience the number of student were divided in two days . Total student turnout for checkup 682 (Male-344 and female-338).