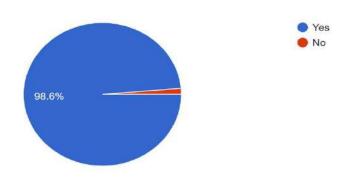

#### MEDICAL HEALTH CHECKUP REPORT

With respect to the SPPU circular a regular medical health check up camp is organized in the college campus. The medical health check up camp is organized every year for the first year students of B.A./ B.Com./ B.Sc.(Regular) / B.Sc.Computer science./ M.A. Marathi/M.A.Economics /M.Com./ And M.Sc. I as a convener look after all the matter of the Medical health check up. Every year a doctors team from the Dr. vasantrao medical college and recherche center , Adgaon, Nashik visit for the checkup. As usual I contacted the head of the medical team and took the date of organizing health check up camp. The date of medical health check up was fixed on 12 and 13 February 2025. The notice was circulated among the first year student of the college in every faculty. Medical form distribution facility and collection center was set for the student .All the teachers were advise to help student to fill the medical form.