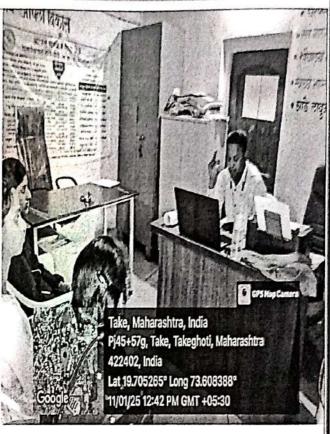

#### MEDICAL HEALTH CHECKUP REPORT

With respect to the SPPU circular a regular medical health check up camp is organized in the college campus. The medical health check up camp is organized every year for the first year students of B.A./ B.Com./ B.Sc.(Regular) / B.Sc.Computer science./ M.A. Marathi/M.A.Economics /M.Com./ And M.Sc. I as a convener look after all the matter of the Medical health check up. Every year a doctors team from the Dr. vasantrao medical college and recherche center , Adgaon, Nashik visit for the checkup. As usual I contacted the head of the medical team and took the date of organizing health check up camp. The date of medical health check up was fixed on 12 and 13 February 2025. The notice was circulated among the first year student of the college in every faculty. Medical form distribution facility and collection center was set for the student .All the teachers were advise to help student to fill the medical form.

The medical check up was kept in the newly constructed indoor stadium. Separate room for the girls and boys check up were created .On the day of the medical check up 8 member team of doctor came to college at 9.30. they were welcome and received by me and given brake fast. Sharp at 10:00 o'clock the check up started . The one hour rake was given at 1:00 o'clock for the lunch . Again at 2: 00 O'clock he checkup started and continue up to 5:00 o'clock. Same schedule was followed on the next day. Total 844 (Male-433 and Female-400) student enrolled for the first year. For convenience the number of student were divided in two days . Total student turnout for checkup 682 (Male-344 and female-338).