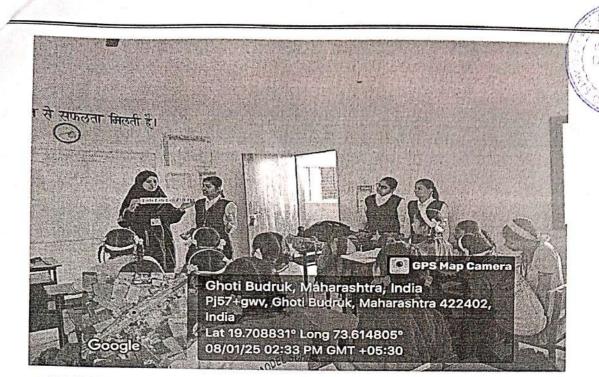

#### MEDICAL HEALTH CHECKUP REPORT

With respect to the SPPU circular a regular medical health check up camp is organized in the college campus. The medical health check up camp is organized every year for the first year students of B.A./ B.Com./ B.Sc.(Regular) / B.Sc.Computer science./ M.A. Marathi/M.A.Economics /M.Com./ And M.Sc. I as a convener look after all the matter of the Medical health check up. Every year a doctors team from the Dr. vasantrao medical college and recherche center , Adgaon, Nashik visit for the checkup. As usual I contacted the head of the medical team and took the date of organizing health check up camp. The date of medical health check up was fixed on 12 and 13 February 2025. The notice was circulated among the first year student of the college in every faculty. Medical form distribution facility and collection center was set for the student .All the teachers were advise to help student to fill the medical form.

The medical check up was kept in the newly constructed indoor stadium. Separate room for the girls and boys check up were created .On the day of the medical check up 8 member team of doctor came to college at 9.30. they were welcome and received by me and given brake fast. Sharp at 10:00 o'clock the check up started . The one hour rake was given at 1:00 o'clock for the lunch . Again at 2: 00 O'clock he checkup started and continue up to 5:00 o'clock. Same schedule was followed on the next day. Total 844 (Male-433 and Female-400) student enrolled for the first year. For convenience the number of student were divided in two days . Total student turnout for checkup 682 (Male-344 and female-338).