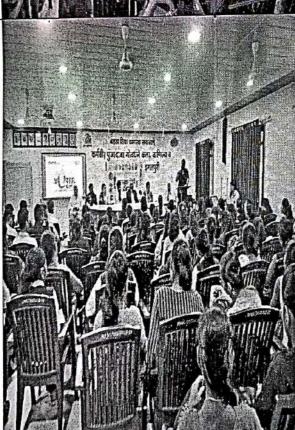

#### MEDICAL HEALTH CHECKUP REPORT

With respect to the SPPU circular a regular medical health check up camp is organized in the college campus. The medical health check up camp is organized every year for the first year students of B.A./ B.Com./ B.Sc.(Regular) / B.Sc.Computer science./ M.A. Marathi/M.A.Economics /M.Com./ And M.Sc. I as a convener look after all the matter of the Medical health check up. Every year a doctors team from the Dr. vasantrao medical college and recherche center , Adgaon, Nashik visit for the checkup. As usual I contacted the head of the medical team and took the date of organizing health check up camp. The date of medical health check up was fixed on 12 and 13 February 2025. The notice was circulated among the first year student of the college in every faculty. Medical form distribution facility and collection center was set for the student .All the teachers were advise to help student to fill the medical form.

The medical check up was kept in the newly constructed indoor stadium. Separate room for the girls and boys check up were created .On the day of the medical check up 8 member team of doctor came to college at 9.30. they were welcome and received by me and given brake fast. Sharp at 10:00 o'clock the check up started . The one hour rake was given at 1:00 o'clock for the lunch . Again at 2: 00 O'clock he checkup started and continue up to 5:00 o'clock. Same schedule was followed on the next day. Total 844 (Male-433 and Female-400) student enrolled for the first year. For convenience the number of student were divided in two days . Total student turnout for checkup 682 (Male-344 and female-338).

# आरोग्य तपासणी शिबीर विद्यार्थ्यांसाठी सूचना ...

वरिष्ठ महाविद्यालयातील सर्व शिक्षक व शिक्षकेनर सेवकांना कळविण्यात येते की. सालायाद प्रमाणे सन २०२४-२५ वर्षातील प्रथम वर्ष कला/वाणिज्य/विज्ञान/वी.एस्सी/वी.एस्सी कम्युटर सायन्स/एम.एर्स्सी.१/एम.ए. भाग-१/मराठी/अर्थशास्त्र/एम.कांम/ एम.एस्सी भाग-१ आरोज्य तपासणी शिर्बार बुधवार दिनांक १२.०२.२०२५ व गुरूवार दिनांक १३.०२.२०२५ सकाळी १०.०० वा. खाली दिलेल्या दिनांक व वेळेनुसार इनडोअर स्टेडियम मध्ये आयोजित करण्यात आलेली आहे. सदर आरोग्य तपासणी ही अनिवार्य अमून में विद्यार्थी वैद्यकिय तपासणी करणार नाही. त्यांची पुडच्या मत्रातील विद्यापीठ परीक्षा फार्म स्विकारले जाणार नाही व त्याचवरोवर त्या विद्यार्थ्यांना नाशिक आहर्गांव येथे स्वखर्चाने तपासणी करणसाठी जावे लागेल. असेन्य तपासणी फार्म अर्ज कार्यालयात्न श्री.टिळे ए.एम.याचेकड्न येजन दिलेल्या नारखेस मदर अत्रं खाती दिलेल्या मेंन्टार शिक्षकांच्या मदनीन