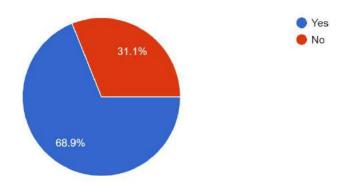

The medical check up was kept in the newly constructed indoor stadium. Separate room for the girls and boys check up were created .On the day of the medical check up 8 member team of doctor came to college at 9.30. they were welcome and received by me and given brake fast. Sharp at 10:00 o'clock the check up started . The one hour rake was given at 1:00 o'clock for the lunch . Again at 2: 00 O'clock he checkup started and continue up to 5:00 o'clock. Same schedule was followed on the next day. Total 844 (Male-433 and Female-400) student enrolled for the first year. For convenience the number of student were divided in two days . Total student turnout for checkup 682 (Male-344 and female-338).