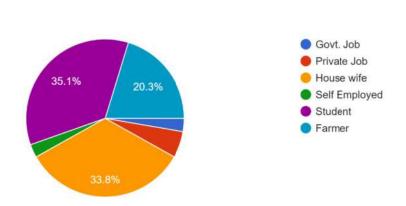

#### MEDICAL HEALTH CHECKUP REPORT

With respect to the SPPU circular a regular medical health check up camp is organized in the college campus. The medical health check up camp is organized every year for the first year students of B.A./ B.Com./ B.Sc.(Regular) / B.Sc.Computer science./ M.A. Marathi/M.A.Economics /M.Com./ And M.Sc. I as a convener look after all the matter of the Medical health check up. Every year a doctors team from the Dr. vasantrao medical college and recherche center , Adgaon, Nashik visit for the checkup. As usual I contacted the head of the medical team and took the date of organizing health check up camp. The date of medical health check up was fixed on 12 and 13 February 2025. The notice was circulated among the first year student of the college in every faculty. Medical form distribution facility and collection center was set for the student .All the teachers were advise to help student to fill the medical form.