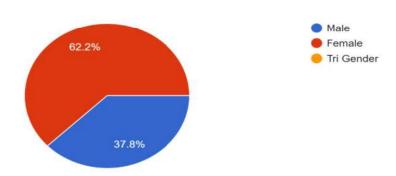

K.P.G.COLLEGE, IGATPURI.

Date:

12 AND 13<sup>TH</sup> FEBRUARY 2024-25

Beneficiary:

Male - 346

Female - 341

Total - 687

Mr.K.K.Chourasiya (Convenor-Health checkup)

The medical check up was kept in the newly constructed indoor stadium. Separate room for the girls and boys check up were created .On the day of the medical check up 8 member team of doctor came to college at 9.30. they were welcome and received by me and given brake fast. Sharp at 10:00 o'clock the check up started . The one hour rake was given at 1:00 o'clock for the lunch . Again at 2: 00 O'clock he checkup started and continue up to 5:00 o'clock. Same schedule was followed on the next day. Total 844 (Male-433 and Female-400) student enrolled for the first year. For convenience the number of student were divided in two days . Total student turnout for checkup 682 (Male-344 and female-338).