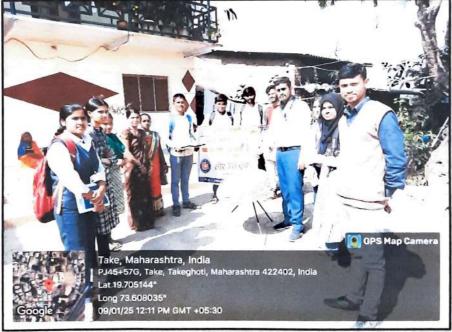

#### MEDICAL HEALTH CHECKUP REPORT

With respect to the SPPU circular a regular medical health check up camp is organized in the college campus. The medical health check up camp is organized every year for the first year students of B.A./ B.Com./ B.Sc.(Regular) / B.Sc.Computer science./ M.A. Marathi/M.A.Economics /M.Com./ And M.Sc. I as a convener look after all the matter of the Medical health check up. Every year a doctors team from the Dr. vasantrao medical college and recherche center , Adgaon, Nashik visit for the checkup. As usual I contacted the head of the medical team and took the date of organizing health check up camp. The date of medical health check up was fixed on 12 and 13 February 2025. The notice was circulated among the first year student of the college in every faculty. Medical form distribution facility and collection center was set for the student .All the teachers were advise to help student to fill the medical form.

The medical check up was kept in the newly constructed indoor stadium. Separate room for the girls and boys check up were created .On the day of the medical check up 8 member team of doctor came to college at 9.30. they were welcome and received by me and given brake fast. Sharp at 10:00 o'clock the check up started . The one hour rake was given at 1:00 o'clock for the lunch . Again at 2: 00 O'clock he checkup started and continue up to 5:00 o'clock. Same schedule was followed on the next day. Total 844 (Male-433 and Female-400) student enrolled for the first year. For convenience the number of student were divided in two days . Total student turnout for checkup 682 (Male-344 and female-338).