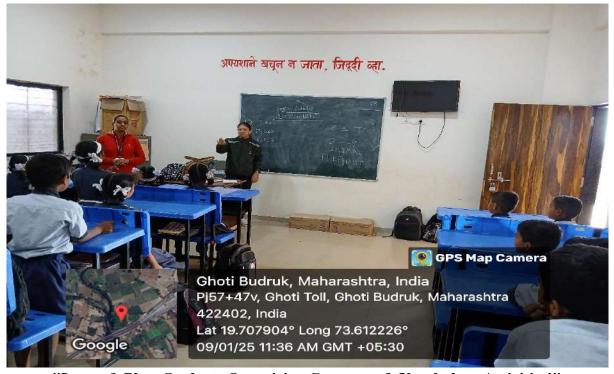

#### MEDICAL HEALTH CHECKUP REPORT

With respect to the SPPU circular a regular medical health check up camp is organized in the college campus. The medical health check up camp is organized every year for the first year students of B.A./ B.Com./ B.Sc.(Regular) / B.Sc.Computer science./ M.A. Marathi/M.A.Economics /M.Com./ And M.Sc. I as a convener look after all the matter of the Medical health check up. Every year a doctors team from the Dr. vasantrao medical college and recherche center , Adgaon, Nashik visit for the checkup. As usual I contacted the head of the medical team and took the date of organizing health check up camp. The date of medical health check up was fixed on 12 and 13 February 2025. The notice was circulated among the first year student of the college in every faculty. Medical form distribution facility and collection center was set for the student .All the teachers were advise to help student to fill the medical form.

The medical check up was kept in the newly constructed indoor stadium. Separate room for the girls and boys check up were created .On the day of the medical check up 8 member team of doctor came to college at 9.30. they were welcome and received by me and given brake fast. Sharp at 10:00 o'clock the check up started . The one hour rake was given at 1:00 o'clock for the lunch . Again at 2: 00 O'clock he checkup started and continue up to 5:00 o'clock. Same schedule was followed on the next day. Total 844 (Male-433 and Female-400) student enrolled for the first year. For convenience the number of student were divided in two days . Total student turnout for checkup 682 (Male-344 and female-338).