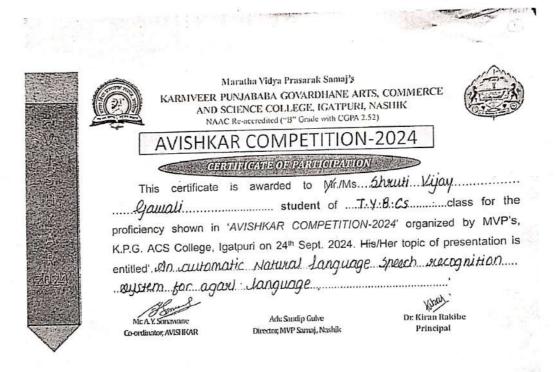

hievements:

The winners of the competition were as follows:

#### First Prize:

Title of Project: An Automatic Natural language Speech Recognition System for Agari Language

Students Name: - 1) Shruti Vijay Gavali (TYBSc Computer Science)

2) Sakshi Vijay Tambade (TYBSc Computer Science)

Avishkar Research Competition 2024 was a grand success, fostering enthusiasm for research and innovation among students. The shortlisted projects will now proceed to the universitylevel competition. Future editions of Avishkar will aim for increased participation, enhanced mentorship, and greater collaboration with industries and research organizations.

Mr. R.V. Nikam

Head of the CS Dept.

**IOAC** Coordinator

Dr. Kiran Rakibe Principal



Figure 1 First Prize gives to Shruti Gavali & Sakshi Tambade



Figure 2 Avishkar Certificate



Figure 3 Ingratiation by chief guest Dr. Sharad Binnor & Principal Dr. Kiran Rakibe



Figure 4 Avishkar Competition Students Presentation & Judge by Chief Guest

Mr. R.V. Nikam Head of the CS Dept. Mr. S.S. Pardeshi IQAC Coordinator Dr. Kiran Rakibe Principal



# Maratha Vidya Prasarak Samaj's Nashik K.P.G Arts, Commerce & Science College, Igatpuri. Soil & Water Analysis 2024-25



Department : Department of Chemistry

Programme : Soil & Water Analysis'

Location : Take Ghoti & K.P.G. College, Igatpuri

Organizer : Department of Chemistry

Date : 10.01.2025

Beneficiary : Total students: 30

**Total Teachers: 20** 

Total farmers: 31

Total: 81

Dr. Dnyaneshwar Sanap Coordinator

Mr. S. S. Pardashi IQAC Coordinator

Igutowa, Dist. Nashik.

Mr. S. S. Par