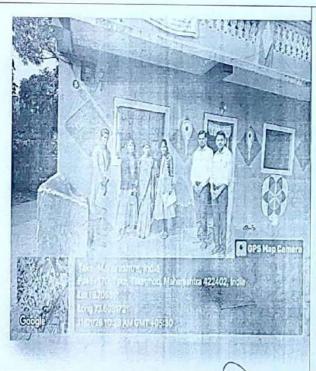

#### MEDICAL HEALTH CHECKUP REPORT

With respect to the SPPU circular a regular medical health check up camp is organized in the college campus. The medical health check up camp is organized every year for the first year students of B.A./ B.Com./ B.Sc.(Regular) / B.Sc.Computer science./ M.A. Marathi/M.A.Economics /M.Com./ And M.Sc. I as a convener look after all the matter of the Medical health check up. Every year a doctors team from the Dr. vasantrao medical college and recherche center , Adgaon, Nashik visit for the checkup. As usual I contacted the head of the medical team and took the date of organizing health check up camp. The date of medical health check up was fixed on 12 and 13 February 2025. The notice was circulated among the first year student of the college in every faculty. Medical form distribution facility and collection center was set for the student .All the teachers were advise to help student to fill the medical form.

The medical check up was kept in the newly constructed indoor stadium. Separate room for the girls and boys check up were created .On the day of the medical check up 8 member team of doctor came to college at 9.30. they were welcome and received by me and given brake fast. Sharp at 10:00 o'clock the check up started . The one hour rake was given at 1:00 o'clock for the lunch . Again at 2: 00 O'clock he checkup started and continue up to 5:00 o'clock. Same schedule was followed on the next day. Total 844 (Male-433 and Female-400) student enrolled for the first year. For convenience the number of student were divided in two days . Total student turnout for checkup 682 (Male-344 and female-338).