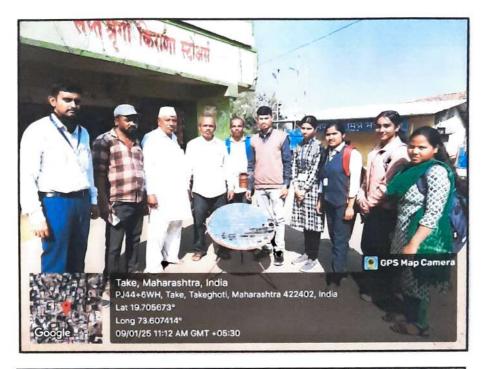

#### MEDICAL HEALTH CHECKUP REPORT

With respect to the SPPU circular a regular medical health check up camp is organized in the college campus. The medical health check up camp is organized every year for the first year students of B.A./ B.Com./ B.Sc.(Regular) / B.Sc.Computer science./ M.A. Marathi/M.A.Economics /M.Com./ And M.Sc. I as a convener look after all the matter of the Medical health check up. Every year a doctors team from the Dr. vasantrao medical college and recherche center , Adgaon, Nashik visit for the checkup. As usual I contacted the head of the medical team and took the date of organizing health check up camp. The date of medical health check up was fixed on 12 and 13 February 2025. The notice was circulated among the first year student of the college in every faculty. Medical form distribution facility and collection center was set for the student .All the teachers were advise to help student to fill the medical form.

The medical check up was kept in the newly constructed indoor stadium. Separate room for the girls and boys check up were created .On the day of the medical check up 8 member team of doctor came to college at 9.30. they were welcome and received by me and given brake fast. Sharp at 10:00 o'clock the check up started . The one hour rake was given at 1:00 o'clock for the lunch . Again at 2: 00 O'clock he checkup started and continue up to 5:00 o'clock. Same schedule was followed on the next day. Total 844 (Male-433 and Female-400) student enrolled for the first year. For convenience the number of student were divided in two days . Total student turnout for checkup 682 (Male-344 and female-338).