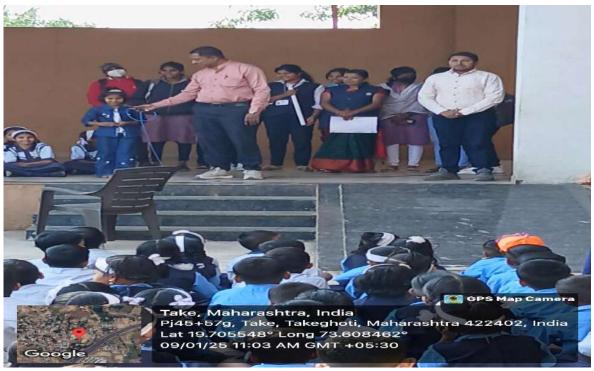

#### MEDICAL HEALTH CHECKUP REPORT

With respect to the SPPU circular a regular medical health check up camp is organized in the college campus. The medical health check up camp is organized every year for the first year students of B.A./ B.Com./ B.Sc.(Regular) / B.Sc.Computer science./ M.A. Marathi/M.A.Economics /M.Com./ And M.Sc. I as a convener look after all the matter of the Medical health check up. Every year a doctors team from the Dr. vasantrao medical college and recherche center , Adgaon, Nashik visit for the checkup. As usual I contacted the head of the medical team and took the date of organizing health check up camp. The date of medical health check up was fixed on 12 and 13 February 2025. The notice was circulated among the first year student of the college in every faculty. Medical form distribution facility and collection center was set for the student .All the teachers were advise to help student to fill the medical form.

The medical check up was kept in the newly constructed indoor stadium. Separate room for the girls and boys check up were created .On the day of the medical check up 8 member team of doctor came to college at 9.30. they were welcome and received by me and given brake fast. Sharp at 10:00 o'clock the check up started . The one hour rake was given at 1:00 o'clock for the lunch . Again at 2: 00 O'clock he checkup started and continue up to 5:00 o'clock. Same schedule was followed on the next day. Total 844 (Male-433 and Female-400) student enrolled for the first year. For convenience the number of student were divided in two days . Total student turnout for checkup 682 (Male-344 and female-338).