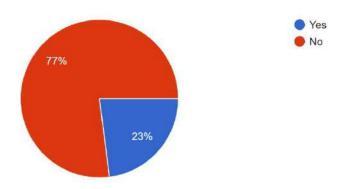

The medical check up was kept in the newly constructed indoor stadium. Separate room for the girls and boys check up were created .On the day of the medical check up 8 member team of doctor came to college at 9.30. they were welcome and received by me and given brake fast. Sharp at 10:00 o'clock the check up started . The one hour rake was given at 1:00 o'clock for the lunch . Again at 2: 00 O'clock he checkup started and continue up to 5:00 o'clock. Same schedule was followed on the next day. Total 844 (Male-433 and Female-400) student enrolled for the first year. For convenience the number of student were divided in two days . Total student turnout for checkup 682 (Male-344 and female-338).