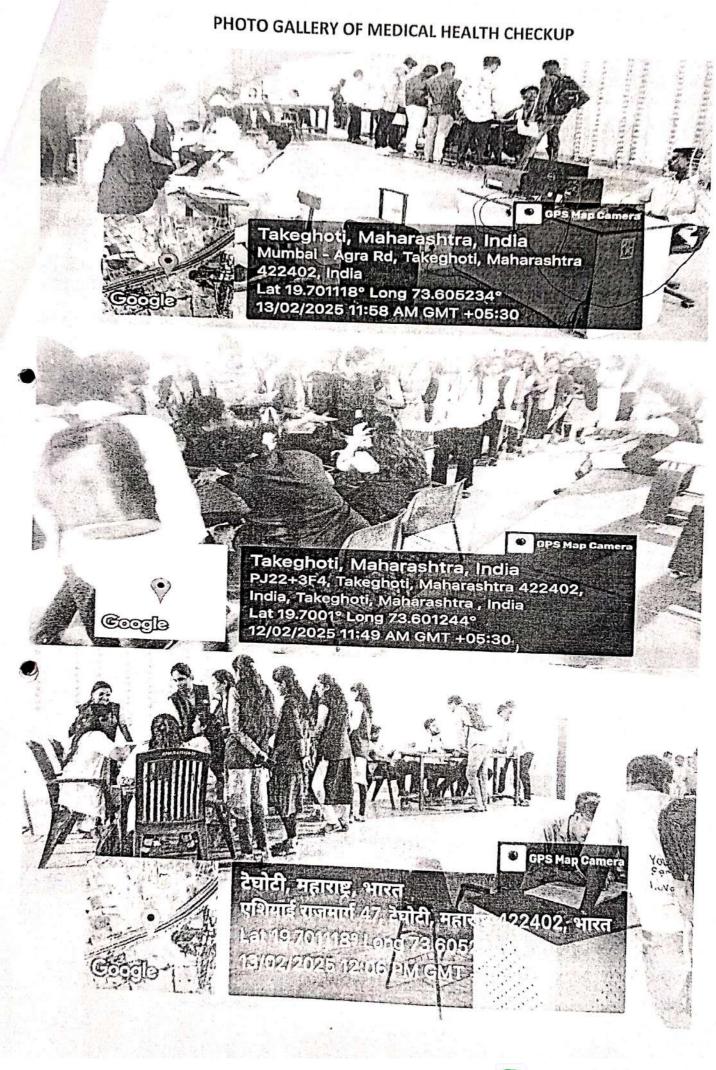

The medical check up was kept in the newly constructed indoor stadium. Separate room for the girls and boys check up were created .On the day of the medical check up 8 member team of doctor came to college at 9.30. they were welcome and received by me and given brake fast. Sharp at 10:00 o'clock the check up started . The one hour rake was given at 1:00 o'clock for the lunch . Again at 2: 00 O'clock he checkup started and continue up to 5:00 o'clock. Same schedule was followed on the next day. Total 844 (Male-433 and Female-400) student enrolled for the first year. For convenience the number of student were divided in two days . Total student turnout for checkup 682 (Male-344 and female-338).