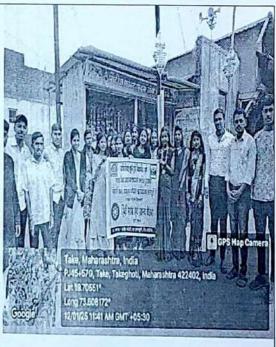

#### MEDICAL HEALTH CHECKUP REPORT

With respect to the SPPU circular a regular medical health check up camp is organized in the college campus. The medical health check up camp is organized every year for the first year students of B.A./ B.Com./ B.Sc.(Regular) / B.Sc.Computer science./ M.A. Marathi/M.A.Economics /M.Com./ And M.Sc. I as a convener look after all the matter of the Medical health check up. Every year a doctors team from the Dr. vasantrao medical college and recherche center , Adgaon, Nashik visit for the checkup. As usual I contacted the head of the medical team and took the date of organizing health check up camp. The date of medical health check up was fixed on 12 and 13 February 2025. The notice was circulated among the first year student of the college in every faculty. Medical form distribution facility and collection center was set for the student .All the teachers were advise to help student to fill the medical form.

The medical check up was kept in the newly constructed indoor stadium. Separate room for the girls and boys check up were created .On the day of the medical check up 8 member team of doctor came to college at 9.30. they were welcome and received by me and given brake fast. Sharp at 10:00 o'clock the check up started . The one hour rake was given at 1:00 o'clock for the lunch . Again at 2: 00 O'clock he checkup started and continue up to 5:00 o'clock. Same schedule was followed on the next day. Total 844 (Male-433 and Female-400) student enrolled for the first year. For convenience the number of student were divided in two days . Total student turnout for checkup 682 (Male-344 and female-338).