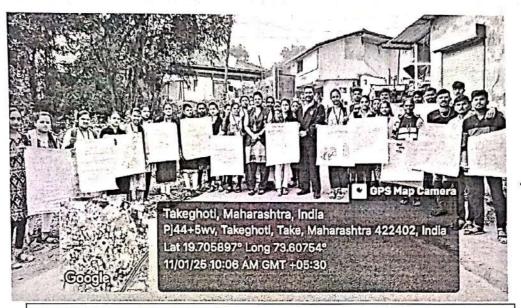

The medical check up was kept in the newly constructed indoor stadium. Separate room for the girls and boys check up were created .On the day of the medical check up 8 member team of doctor came to college at 9.30. they were welcome and received by me and given brake fast. Sharp at 10:00 o'clock the check up started . The one hour rake was given at 1:00 o'clock for the lunch . Again at 2: 00 O'clock he checkup started and continue up to 5:00 o'clock. Same schedule was followed on the next day. Total 844 (Male-433 and Female-400) student enrolled for the first year. For convenience the number of student were divided in two days . Total student turnout for checkup 682 (Male-344 and female-338).