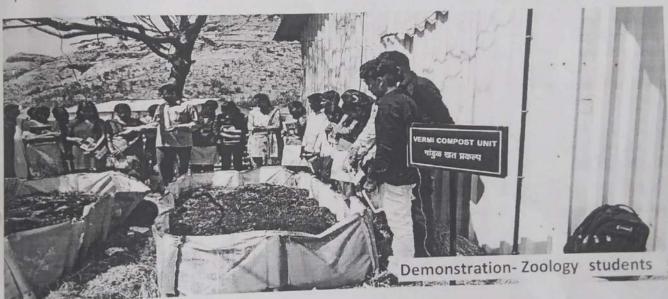

supplying necessary mineral nutrients to help and sustain plants' growth.

As our college is very far away from the town the town the municipality ghanta gadi do not come to collect the waste so for this problem department of zoology practice a vermiculture on a small scale, we have prepared a single bed of bricks for the vermicomposting. The organic material required is collected from the college campus, specially the fallen leaves and thrashes of trees.

The advantages of the vermicomposting at college lavel is that we don't have to burn the material and unnecessarily create air pollution. The manure that is produced is used for the plant of the college campus. The project that department has build is also useful for the practical demonstration of the topic related to vermicomposting.



Mr.K.K.ehourasiya (HOD-Zoology)

Dr.Kiran Rakibe

PCCF Arthurstor

M.V. P. I. Quincaj s

K. PICP . G. t. Art So from the Sci. College

Ight print Deist N. Sahbik.

Mr.S.S.Pardeshi (IQAC Co-ordinator)

Co-ordinator IOAC

K.P.G. Arts, Com. & Sci. College Igatpuri, Dist. Nashik.





## MARATHA VIDYA PRASARAK SAMAJ'S

K.P.G.COLLEGE, TALUKA IGATPURI (Take-ghoti) DIST-NASHIK

# Harvesting of vermicompost 2024-25

| Sr.No | Date       |  |
|-------|------------|--|
| 1     | 17-08-2024 |  |
| 2     | 14-11-2024 |  |
| 3     | 12-02-2025 |  |
| 4     | 08-06-2025 |  |
|       |            |  |

Mr.K.K.Chourasiya (HOD-Zoology)

Dr.Kiran Rakibe

(Principal)
PRINCIPAL
M.V.P. Samaj's

M.V.P. Samaj's K.P.G. Arts, Com. and Sci.College Igatpuri. Dist. Nashik Mr.S.S.Pardeshi

(IQAC Co-ordinator)

Co-or