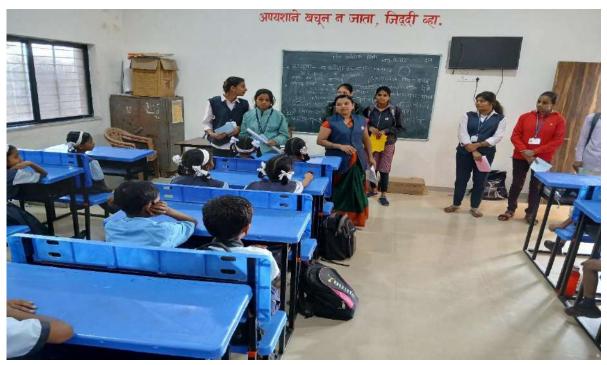

#### MEDICAL HEALTH CHECKUP REPORT

With respect to the SPPU circular a regular medical health check up camp is organized in the college campus. The medical health check up camp is organized every year for the first year students of B.A./ B.Com./ B.Sc.(Regular) / B.Sc.Computer science./ M.A. Marathi/M.A.Economics /M.Com./ And M.Sc. I as a convener look after all the matter of the Medical health check up. Every year a doctors team from the Dr. vasantrao medical college and recherche center , Adgaon, Nashik visit for the checkup. As usual I contacted the head of the medical team and took the date of organizing health check up camp. The date of medical health check up was fixed on 12 and 13 February 2025. The notice was circulated among the first year student of the college in every faculty. Medical form distribution facility and collection center was set for the student .All the teachers were advise to help student to fill the medical form.

The medical check up was kept in the newly constructed indoor stadium. Separate room for the girls and boys check up were created .On the day of the medical check up 8 member team of doctor came to college at 9.30. they were welcome and received by me and given brake fast. Sharp at 10:00 o'clock the check up started . The one hour rake was given at 1:00 o'clock for the lunch . Again at 2: 00 O'clock he checkup started and continue up to 5:00 o'clock. Same schedule was followed on the next day. Total 844 (Male-433 and Female-400) student enrolled for the first year. For convenience the number of student were divided in two days . Total student turnout for checkup 682 (Male-344 and female-338).