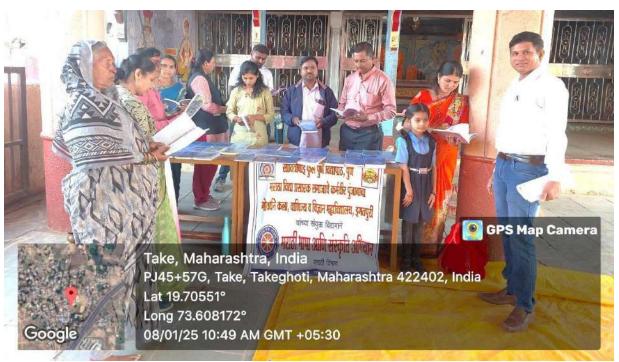

#### MEDICAL HEALTH CHECKUP REPORT

With respect to the SPPU circular a regular medical health check up camp is organized in the college campus. The medical health check up camp is organized every year for the first year students of B.A./ B.Com./ B.Sc.(Regular) / B.Sc.Computer science./ M.A. Marathi/M.A.Economics /M.Com./ And M.Sc. I as a convener look after all the matter of the Medical health check up. Every year a doctors team from the Dr. vasantrao medical college and recherche center , Adgaon, Nashik visit for the checkup. As usual I contacted the head of the medical team and took the date of organizing health check up camp. The date of medical health check up was fixed on 12 and 13 February 2025. The notice was circulated among the first year student of the college in every faculty. Medical form distribution facility and collection center was set for the student .All the teachers were advise to help student to fill the medical form.

The medical check up was kept in the newly constructed indoor stadium. Separate room for the girls and boys check up were created .On the day of the medical check up 8 member team of doctor came to college at 9.30. they were welcome and received by me and given brake fast. Sharp at 10:00 o'clock the check up started . The one hour rake was given at 1:00 o'clock for the lunch . Again at 2: 00 O'clock he checkup started and continue up to 5:00 o'clock. Same schedule was followed on the next day. Total 844 (Male-433 and Female-400) student enrolled for the first year. For convenience the number of student were divided in two days . Total student turnout for checkup 682 (Male-344 and female-338).