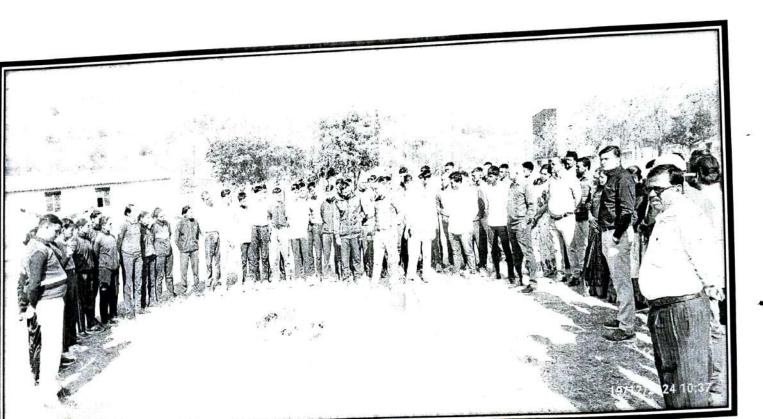

#### MEDICAL HEALTH CHECKUP REPORT

With respect to the SPPU circular a regular medical health check up camp is organized in the college campus. The medical health check up camp is organized every year for the first year students of B.A./ B.Com./ B.Sc.(Regular) / B.Sc.Computer science./ M.A. Marathi/M.A.Economics /M.Com./ And M.Sc. I as a convener look after all the matter of the Medical health check up. Every year a doctors team from the Dr. vasantrao medical college and recherche center , Adgaon, Nashik visit for the checkup. As usual I contacted the head of the medical team and took the date of organizing health check up camp. The date of medical health check up was fixed on 12 and 13 February 2025. The notice was circulated among the first year student of the college in every faculty. Medical form distribution facility and collection center was set for the student .All the teachers were advise to help student to fill the medical form.

The medical check up was kept in the newly constructed indoor stadium. Separate room for the girls and boys check up were created .On the day of the medical check up 8 member team of doctor came to college at 9.30. they were welcome and received by me and given brake fast. Sharp at 10:00 o'clock the check up started . The one hour rake was given at 1:00 o'clock for the lunch . Again at 2: 00 O'clock he checkup started and continue up to 5:00 o'clock. Same schedule was followed on the next day. Total 844 (Male-433 and Female-400) student enrolled for the first year. For convenience the number of student were divided in two days . Total student turnout for checkup 682 (Male-344 and female-338).