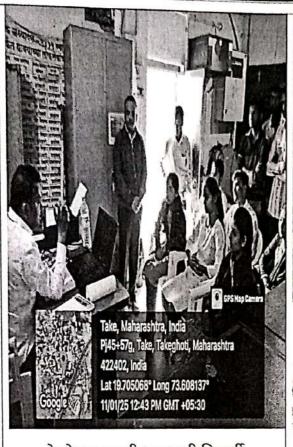

The medical check up was kept in the newly constructed indoor stadium. Separate room for the girls and boys check up were created .On the day of the medical check up 8 member team of doctor came to college at 9.30. they were welcome and received by me and given brake fast. Sharp at 10:00 o'clock the check up started . The one hour rake was given at 1:00 o'clock for the lunch . Again at 2: 00 O'clock he checkup started and continue up to 5:00 o'clock. Same schedule was followed on the next day. Total 844 (Male-433 and Female-400) student enrolled for the first year. For convenience the number of student were divided in two days . Total student turnout for checkup 682 (Male-344 and female-338).