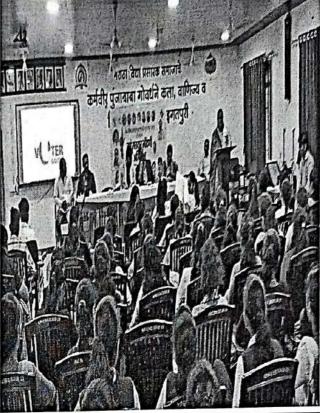

#### MEDICAL HEALTH CHECKUP REPORT

With respect to the SPPU circular a regular medical health check up camp is organized in the college campus. The medical health check up camp is organized every year for the first year students of B.A./ B.Com./ B.Sc.(Regular) / B.Sc.Computer science./ M.A. Marathi/M.A.Economics /M.Com./ And M.Sc. I as a convener look after all the matter of the Medical health check up. Every year a doctors team from the Dr. vasantrao medical college and recherche center , Adgaon, Nashik visit for the checkup. As usual I contacted the head of the medical team and took the date of organizing health check up camp. The date of medical health check up was fixed on 12 and 13 February 2025. The notice was circulated among the first year student of the college in every faculty. Medical form distribution facility and collection center was set for the student .All the teachers were advise to help student to fill the medical form.

The medical check up was kept in the newly constructed indoor stadium. Separate room for the girls and boys check up were created .On the day of the medical check up 8 member team of doctor came to college at 9.30. they were welcome and received by me and given brake fast. Sharp at 10:00 o'clock the check up started . The one hour rake was given at 1:00 o'clock for the lunch . Again at 2: 00 O'clock he checkup started and continue up to 5:00 o'clock. Same schedule was followed on the next day. Total 844 (Male-433 and Female-400) student enrolled for the first year. For convenience the number of student were divided in two days . Total student turnout for checkup 682 (Male-344 and female-338).

# आरोग्य तपासणी शिबीर विद्यार्थ्यांसाठी सूचना ...

वरिष्ठ महाविद्यालयातील सर्व शिक्षक व शिक्षकेनर सेवकांना कळविण्यात येते की. सालायाद प्रमाणे सन २०२४-२५ वर्षातील प्रथम वर्ष कला/वाणिज्य/विज्ञान/वी.एस्सी/वी.एस्सी कम्युटर सायन्स/एम.एर्स्सी.१/एम.ए. भाग-१/मराठी/अर्थशास्त्र/एम.कांम/ एम.एस्सी भाग-१ आरोज्य तपासणी शिर्बार बुधवार दिनांक १२.०२.२०२५ व गुरूवार दिनांक १३.०२.२०२५ सकाळी १०.०० वा. खाली दिलेल्या दिनांक व वेळेनुसार इनडोअर स्टेडियम मध्ये आयोजित करण्यात आलेली आहे. सदर आरोग्य तपासणी ही अनिवार्य अमून में विद्यार्थी वैद्यकिय तपासणी करणार नाही. त्यांची पुडच्या मत्रातील विद्यापीठ परीक्षा फार्म स्विकारले जाणार नाही व त्याचवरोवर त्या विद्यार्थ्यांना नाशिक आहर्गांव येथे स्वखर्चाने तपासणी करणसाठी जावे लागेल. असेन्य तपासणी फार्म अर्ज कार्यालयात्न श्री.टिळे ए.एम.याचेकड्न येजन दिलेल्या नारखेस मदर अत्रं खाती दिलेल्या मेंन्टार शिक्षकांच्या मदनीन