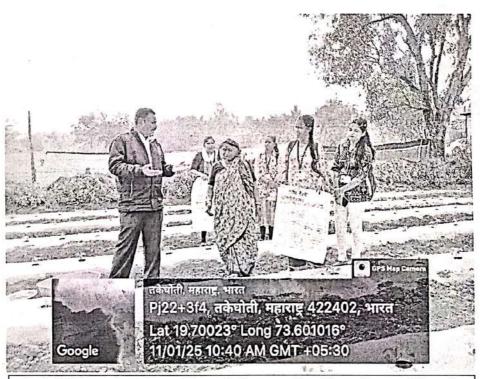

The medical check up was kept in the newly constructed indoor stadium. Separate room for the girls and boys check up were created .On the day of the medical check up 8 member team of doctor came to college at 9.30. they were welcome and received by me and given brake fast. Sharp at 10:00 o'clock the check up started . The one hour rake was given at 1:00 o'clock for the lunch . Again at 2: 00 O'clock he checkup started and continue up to 5:00 o'clock. Same schedule was followed on the next day. Total 844 (Male-433 and Female-400) student enrolled for the first year. For convenience the number of student were divided in two days . Total student turnout for checkup 682 (Male-344 and female-338).