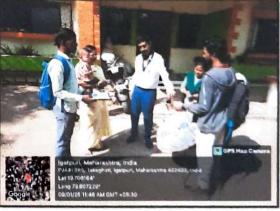

#### MEDICAL HEALTH CHECKUP REPORT

With respect to the SPPU circular a regular medical health check up camp is organized in the college campus. The medical health check up camp is organized every year for the first year students of B.A./ B.Com./ B.Sc.(Regular) / B.Sc.Computer science./ M.A. Marathi/M.A.Economics /M.Com./ And M.Sc. I as a convener look after all the matter of the Medical health check up. Every year a doctors team from the Dr. vasantrao medical college and recherche center , Adgaon, Nashik visit for the checkup. As usual I contacted the head of the medical team and took the date of organizing health check up camp. The date of medical health check up was fixed on 12 and 13 February 2025. The notice was circulated among the first year student of the college in every faculty. Medical form distribution facility and collection center was set for the student .All the teachers were advise to help student to fill the medical form.

The medical check up was kept in the newly constructed indoor stadium. Separate room for the girls and boys check up were created .On the day of the medical check up 8 member team of doctor came to college at 9.30. they were welcome and received by me and given brake fast. Sharp at 10:00 o'clock the check up started . The one hour rake was given at 1:00 o'clock for the lunch . Again at 2: 00 O'clock he checkup started and continue up to 5:00 o'clock. Same schedule was followed on the next day. Total 844 (Male-433 and Female-400) student enrolled for the first year. For convenience the number of student were divided in two days . Total student turnout for checkup 682 (Male-344 and female-338).