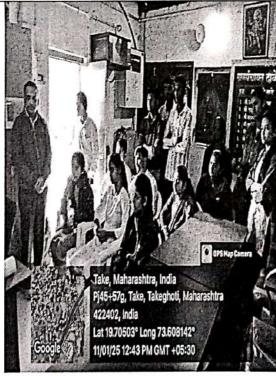

#### MEDICAL HEALTH CHECKUP REPORT

With respect to the SPPU circular a regular medical health check up camp is organized in the college campus. The medical health check up camp is organized every year for the first year students of B.A./ B.Com./ B.Sc.(Regular) / B.Sc.Computer science./ M.A. Marathi/M.A.Economics /M.Com./ And M.Sc. I as a convener look after all the matter of the Medical health check up. Every year a doctors team from the Dr. vasantrao medical college and recherche center , Adgaon, Nashik visit for the checkup. As usual I contacted the head of the medical team and took the date of organizing health check up camp. The date of medical health check up was fixed on 12 and 13 February 2025. The notice was circulated among the first year student of the college in every faculty. Medical form distribution facility and collection center was set for the student .All the teachers were advise to help student to fill the medical form.

The medical check up was kept in the newly constructed indoor stadium. Separate room for the girls and boys check up were created .On the day of the medical check up 8 member team of doctor came to college at 9.30. they were welcome and received by me and given brake fast. Sharp at 10:00 o'clock the check up started . The one hour rake was given at 1:00 o'clock for the lunch . Again at 2: 00 O'clock he checkup started and continue up to 5:00 o'clock. Same schedule was followed on the next day. Total 844 (Male-433 and Female-400) student enrolled for the first year. For convenience the number of student were divided in two days . Total student turnout for checkup 682 (Male-344 and female-338).