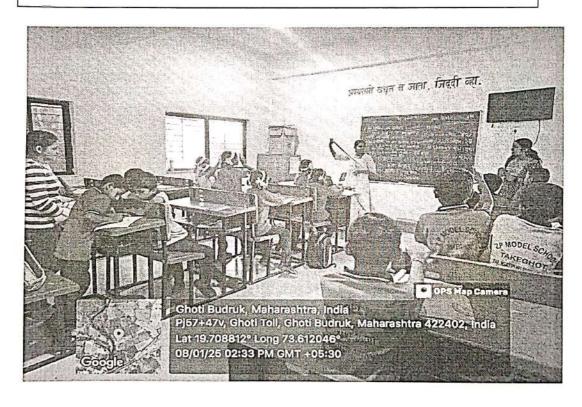

#### MEDICAL HEALTH CHECKUP REPORT

With respect to the SPPU circular a regular medical health check up camp is organized in the college campus. The medical health check up camp is organized every year for the first year students of B.A./ B.Com./ B.Sc.(Regular) / B.Sc.Computer science./ M.A. Marathi/M.A.Economics /M.Com./ And M.Sc. I as a convener look after all the matter of the Medical health check up. Every year a doctors team from the Dr. vasantrao medical college and recherche center , Adgaon, Nashik visit for the checkup. As usual I contacted the head of the medical team and took the date of organizing health check up camp. The date of medical health check up was fixed on 12 and 13 February 2025. The notice was circulated among the first year student of the college in every faculty. Medical form distribution facility and collection center was set for the student .All the teachers were advise to help student to fill the medical form.

The medical check up was kept in the newly constructed indoor stadium. Separate room for the girls and boys check up were created .On the day of the medical check up 8 member team of doctor came to college at 9.30. they were welcome and received by me and given brake fast. Sharp at 10:00 o'clock the check up started . The one hour rake was given at 1:00 o'clock for the lunch . Again at 2: 00 O'clock he checkup started and continue up to 5:00 o'clock. Same schedule was followed on the next day. Total 844 (Male-433 and Female-400) student enrolled for the first year. For convenience the number of student were divided in two days . Total student turnout for checkup 682 (Male-344 and female-338).