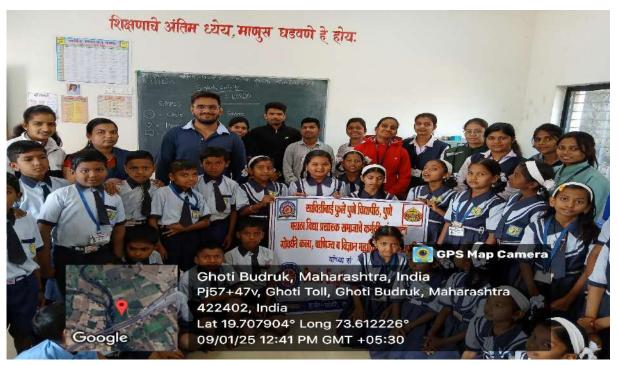

#### MEDICAL HEALTH CHECKUP REPORT

With respect to the SPPU circular a regular medical health check up camp is organized in the college campus. The medical health check up camp is organized every year for the first year students of B.A./ B.Com./ B.Sc.(Regular) / B.Sc.Computer science./ M.A. Marathi/M.A.Economics /M.Com./ And M.Sc. I as a convener look after all the matter of the Medical health check up. Every year a doctors team from the Dr. vasantrao medical college and recherche center , Adgaon, Nashik visit for the checkup. As usual I contacted the head of the medical team and took the date of organizing health check up camp. The date of medical health check up was fixed on 12 and 13 February 2025. The notice was circulated among the first year student of the college in every faculty. Medical form distribution facility and collection center was set for the student .All the teachers were advise to help student to fill the medical form.

The medical check up was kept in the newly constructed indoor stadium. Separate room for the girls and boys check up were created .On the day of the medical check up 8 member team of doctor came to college at 9.30. they were welcome and received by me and given brake fast. Sharp at 10:00 o'clock the check up started . The one hour rake was given at 1:00 o'clock for the lunch . Again at 2: 00 O'clock he checkup started and continue up to 5:00 o'clock. Same schedule was followed on the next day. Total 844 (Male-433 and Female-400) student enrolled for the first year. For convenience the number of student were divided in two days . Total student turnout for checkup 682 (Male-344 and female-338).