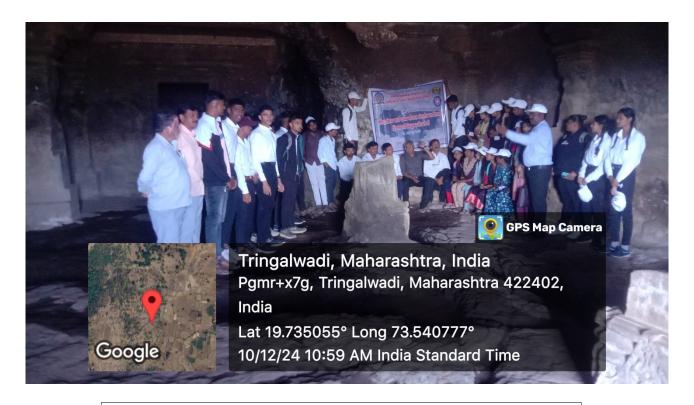

# Report in brief:

Historical Places Conservation Workshop at Tringalwadi Fort and Jain Caves K.P.G. Art's, Commerce and Science College Igatpuri, affiliated with SavitribaiPhule Pune University, Pune, and conducted a workshop on conserving historical places, focusing on Tringalwadi Fort and Jain Caves, Igatpuri.

# Workshop Details

- Date: December 10, 2024
- Participants: 55 NSS volunteers and 5 teaching and non-teaching staff members
- Resource Person: Mr. N.S. Bombale, an expert in historical conservation
- Guidance: College Principal Dr. KiranRakibe

## Objective

The workshop aimed to:

- 1. Raise Awareness: Educate participants about the importance of conserving historical places
- 2. Promote Conservation: Encourage participants to take an active role in preserving Tringalwadi Fort and Jain Caves
- 3. Develop Skills: Equip participants with skills and knowledge on historical conservation