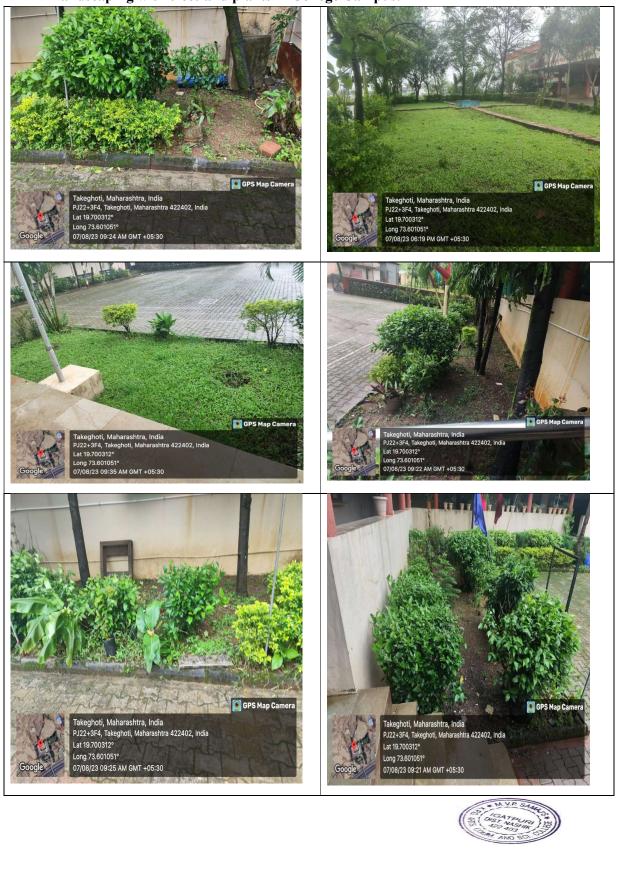

# 5. Landscaping with trees and plants:

The campus environment is a critical component of our green Endeavour. We focused on tree and plant landscaping to create a visually pleasing and environmentally friendly atmosphere. These green spaces not only add aesthetic appeal but also assist control runoff, recharge groundwater, and purify and cool the air on campus.

#### Landscaping with trees and plants in College Campus: