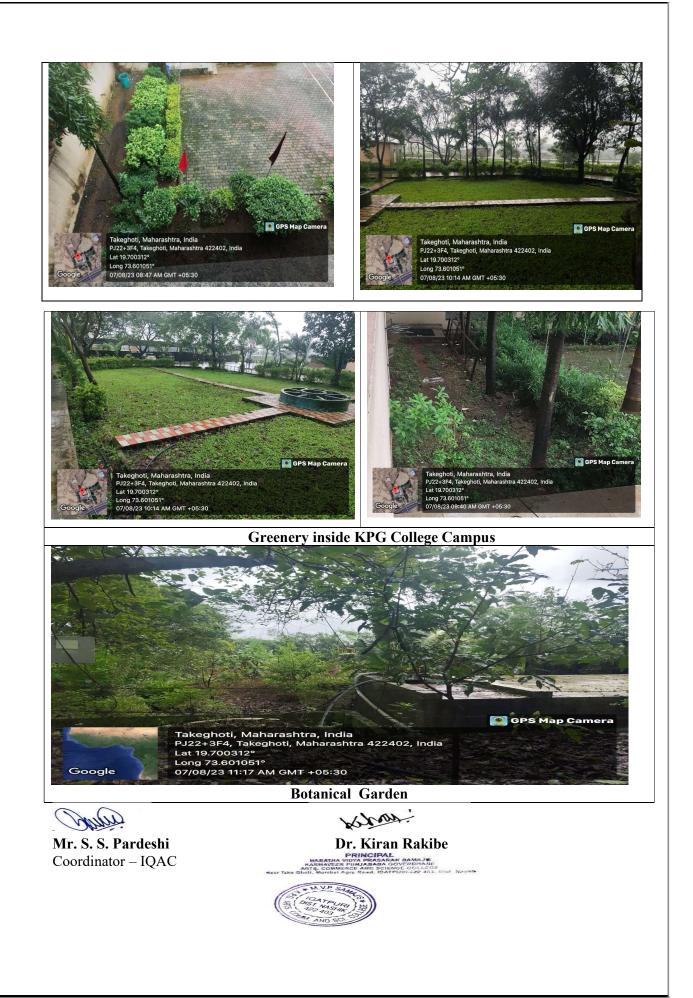

# 5. Landscaping with trees and plants:

The campus environment is a critical component of our green Endeavour. We focused on tree and plant landscaping to create a visually pleasing and environmentally friendly atmosphere. These green spaces not only add aesthetic appeal but also assist control runoff, recharge groundwater, and purify and cool the air on campus.

#### Landscaping with trees and plants in College Campus: