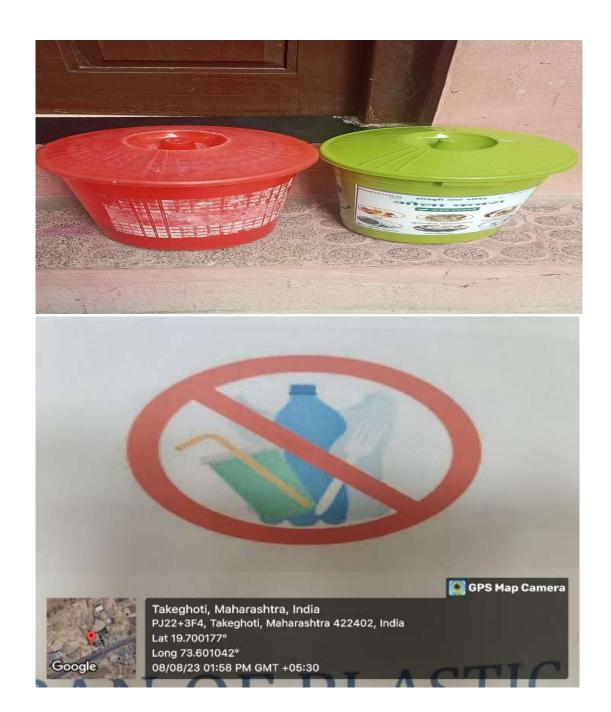

## 4. Ban on use of Plastic:

Our institution has banned the usage of plastic on campus. This campaign attempts to reduce plastic waste and promote environmentally friendly alternatives.

#### 2. Use of Bicycles

Students use of Battery powered vehicles

**Pedestrian Friendly pathways** 

Ban on use of Plastic in college campus