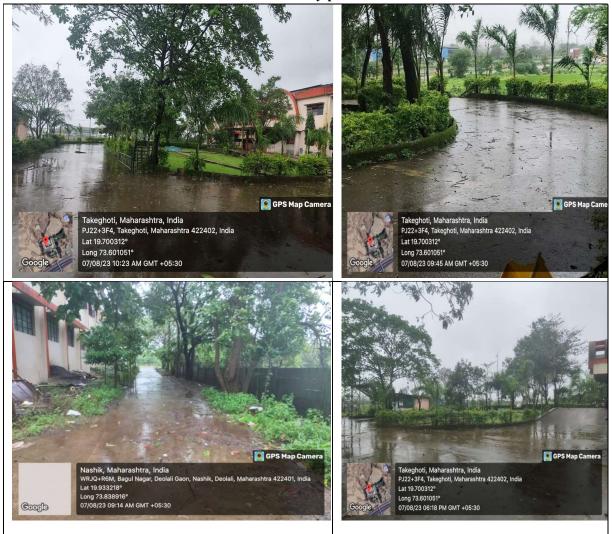

# 5. Landscaping with trees and plants:

The campus environment is a critical component of our green Endeavour. We focused on tree and plant landscaping to create a visually pleasing and environmentally friendly atmosphere. These green spaces not only add aesthetic appeal but also assist control runoff, recharge groundwater, and purify and cool the air on campus.

#### Landscaping with trees and plants in College Campus: