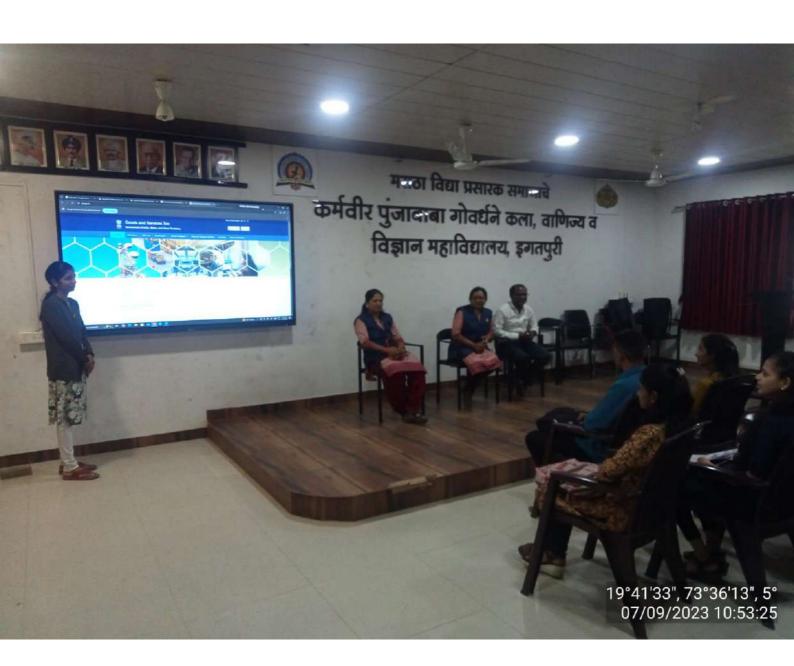

# ICT Based Teaching -Learning 2023-24

Figure 1 Mr. G.S. Layare delivered a lecture on (FYBCOM)

Figure 2 Smt.J. R. Bhor delivered a lecture on Consumer protection (FYBCOM

Figure 3 Smt.J.R.Bhor delivered a lecture on Business Ethics(FYBCOM

Figure 4 Mr. G.S.LAYARE delivered a lecture on Goods and service tax(FYBCOM)

Figure 5 Smt.S.M. Desai delivered a lecture on Company Creation In Tally

Figure 6 Mr. M.R. Dhebade delivered a lecture on Types of Taxes.

Figure 7 Mr. A.Y. Sonawane delivered a lecture on Company Creation In Tally