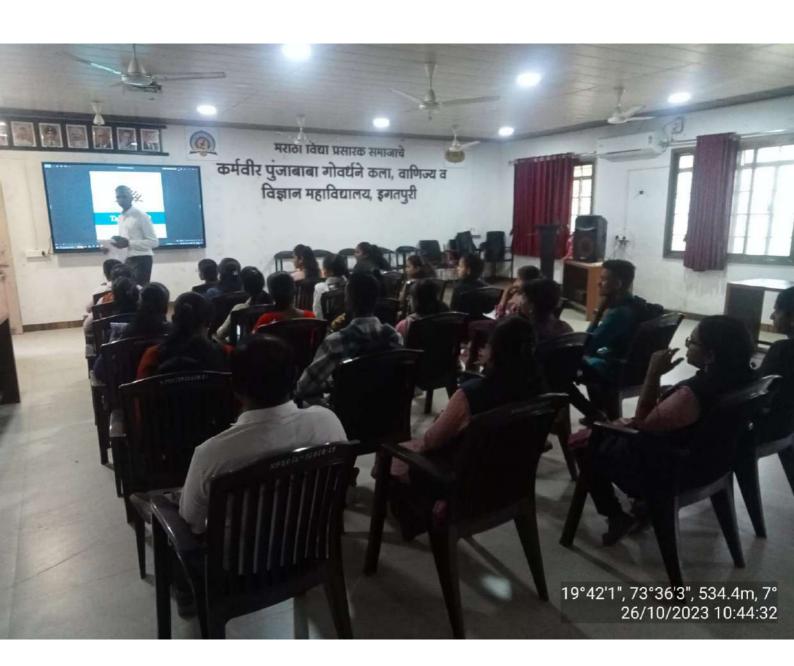

# ICT Based Teaching -Learning 2023-24

Figure 1 Mr. G.S. Layare delivered a lecture on (FYBCOM)

Figure 2 Smt.J. R. Bhor delivered a lecture on Consumer protection (FYBCOM

Figure 3 Smt.J.R.Bhor delivered a lecture on Business Ethics(FYBCOM

Figure 4 Mr. G.S.LAYARE delivered a lecture on Goods and service tax(FYBCOM)

Figure 5 Smt.S.M. Desai delivered a lecture on Company Creation In Tally

Figure 6 Mr. M.R. Dhebade delivered a lecture on Types of Taxes.

Figure 7 Mr. A.Y. Sonawane delivered a lecture on Company Creation In Tally