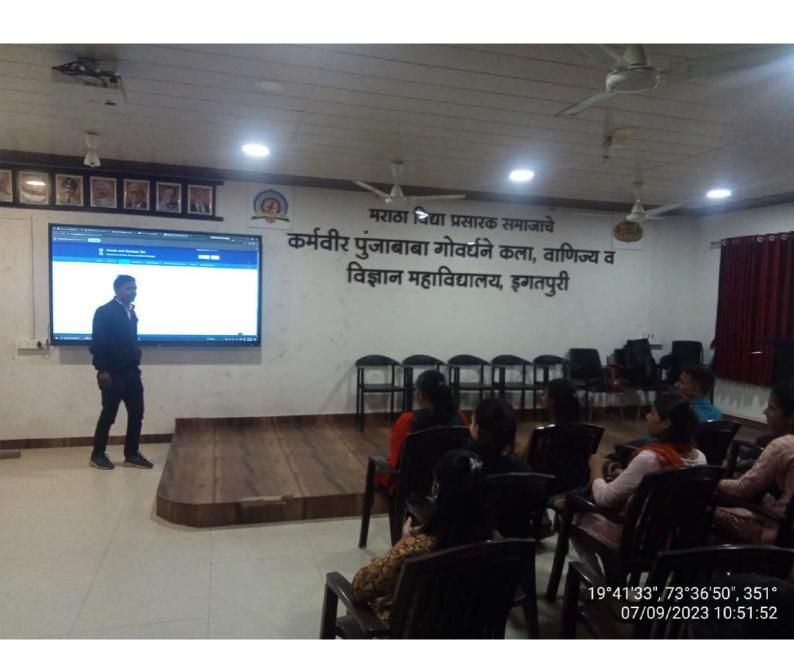

# ICT Based Teaching -Learning 2023-24

Figure 1 Mr. G.S. Layare delivered a lecture on (FYBCOM)

Figure 2 Smt.J. R. Bhor delivered a lecture on Consumer protection (FYBCOM

Figure 3 Smt.J.R.Bhor delivered a lecture on Business Ethics(FYBCOM

Figure 4 Mr. G.S.LAYARE delivered a lecture on Goods and service tax(FYBCOM)

Figure 5 Smt.S.M. Desai delivered a lecture on Company Creation In Tally

Figure 6 Mr. M.R. Dhebade delivered a lecture on Types of Taxes.

Figure 7 Mr. A.Y. Sonawane delivered a lecture on Company Creation In Tally