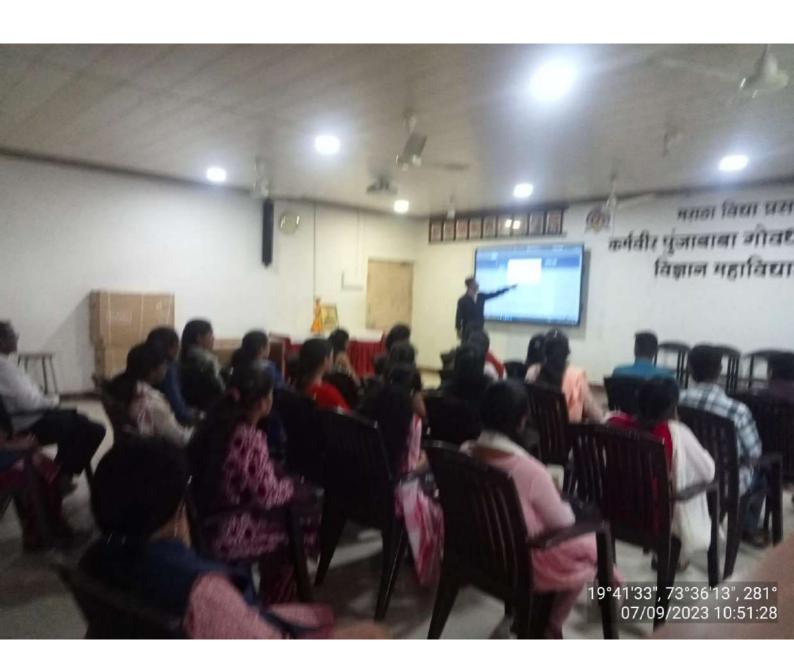

# ICT Based Teaching -Learning 2023-24

Figure 1 Mr. G.S. Layare delivered a lecture on (FYBCOM)

Figure 2 Smt.J. R. Bhor delivered a lecture on Consumer protection (FYBCOM

Figure 3 Smt.J.R.Bhor delivered a lecture on Business Ethics(FYBCOM

Figure 4 Mr. G.S.LAYARE delivered a lecture on Goods and service tax(FYBCOM)

Figure 5 Smt.S.M. Desai delivered a lecture on Company Creation In Tally

Figure 6 Mr. M.R. Dhebade delivered a lecture on Types of Taxes.