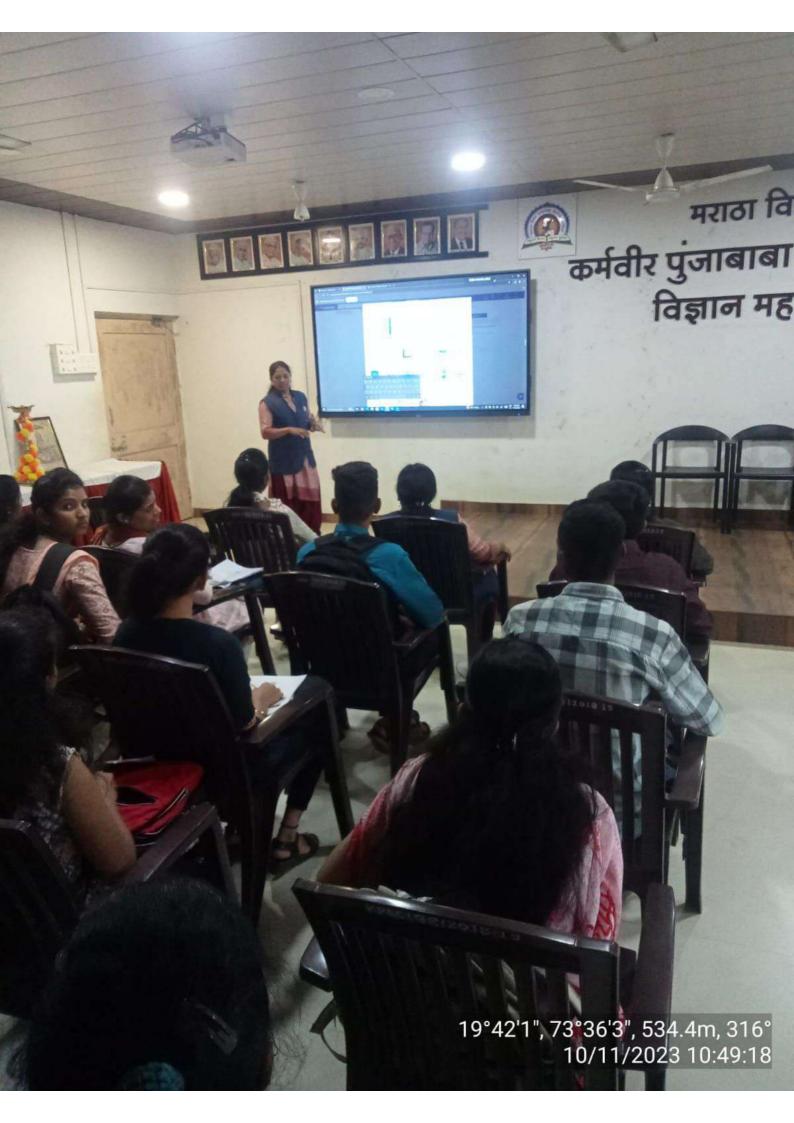

# Lecture Taken by Mr. C.D. Chaudhari on Smart Board

Interactive Whiteboards(IWB) based Lecture Taken by Mrs. M.M. Khiranar

**Students Leraning by Audio-Visual Media** 

**Students Leraning by Audio-Visual Media** 