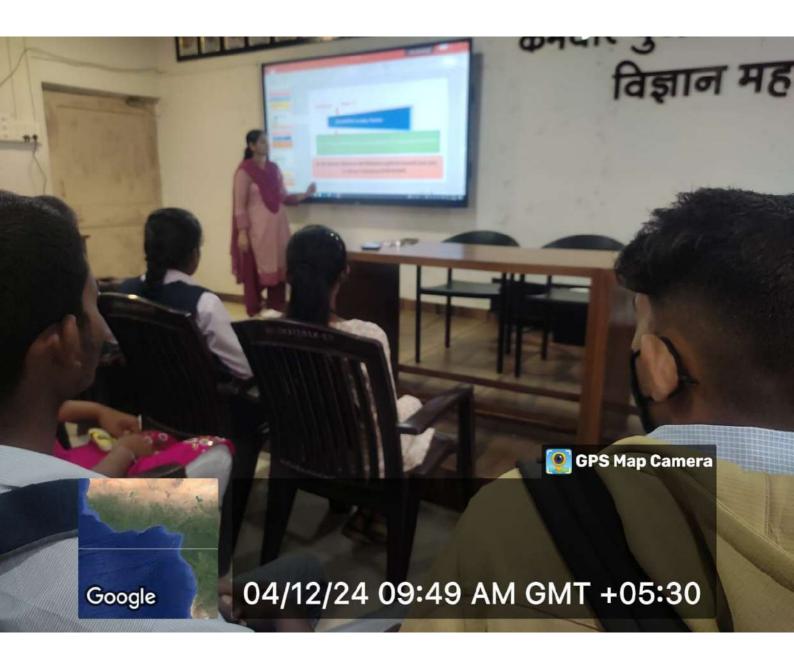

# ICT Based Teaching -Learning 2023-24

Figure 1 Mr. G.S. Layare delivered a lecture on (FYBCOM)

Figure 2 Smt.J. R. Bhor delivered a lecture on Consumer protection (FYBCOM

Figure 3 Smt.J.R.Bhor delivered a lecture on Business Ethics(FYBCOM

Figure 4 Mr. G.S.LAYARE delivered a lecture on Goods and service tax(FYBCOM)

Figure 5 Smt.S.M. Desai delivered a lecture on Company Creation In Tally

Figure 6 Mr. M.R. Dhebade delivered a lecture on Types of Taxes.

Figure 7 Mr. A.Y. Sonawane delivered a lecture on Company Creation In Tally