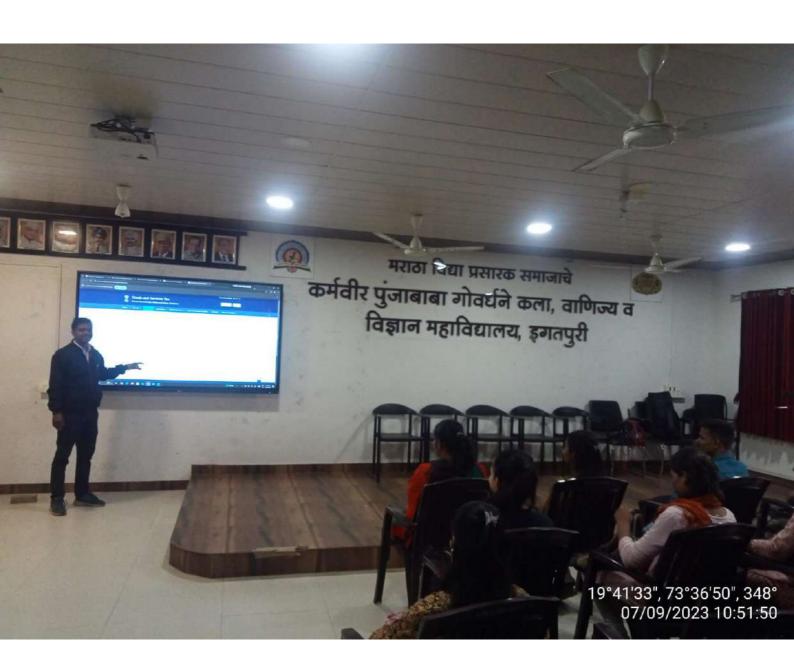

# Lecture Taken by Mr. C.D. Chaudhari on Smart Board

Interactive Whiteboards(IWB) based Lecture Taken by Mrs. M.M. Khiranar

**Students Leraning by Audio-Visual Media** 

**Students Leraning by Audio-Visual Media** 

# ICT based Lecture Taken by Mr. G.T. Sanap

**Practical Programming Larning** 

### **Online Lecture Taken on Google Meet**