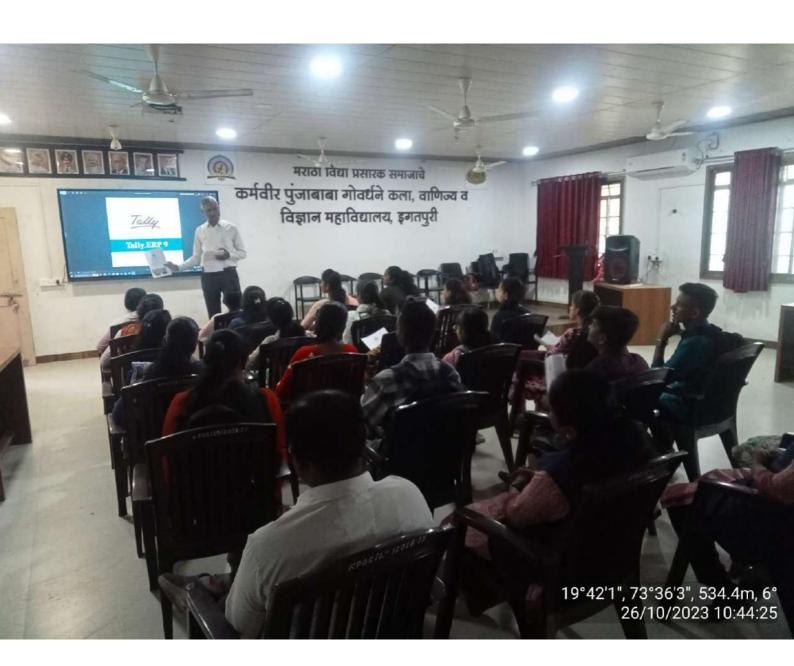

Figure 4 Mr. G.S.LAYARE delivered a lecture on Goods and service tax(FYBCOM)

Figure 5 Smt.S.M. Desai delivered a lecture on Company Creation In Tally

Figure 6 Mr. M.R. Dhebade delivered a lecture on Types of Taxes.

Figure 7 Mr. A.Y. Sonawane delivered a lecture on Company Creation In Tally