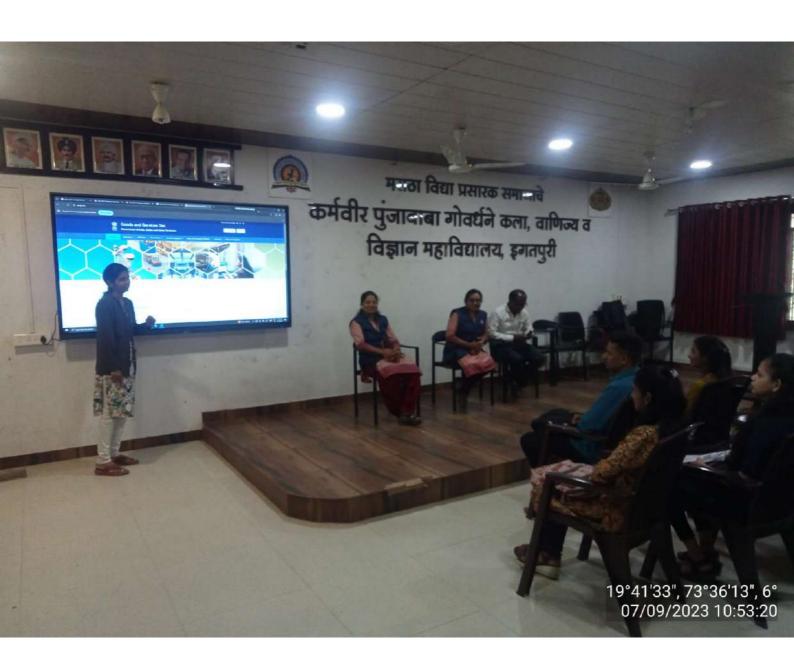

# ICT Based Teaching -Learning 2023-24

Figure 1 Mr. G.S. Layare delivered a lecture on (FYBCOM)

Figure 2 Smt.J. R. Bhor delivered a lecture on Consumer protection (FYBCOM

Figure 3 Smt.J.R.Bhor delivered a lecture on Business Ethics(FYBCOM

Figure 4 Mr. G.S.LAYARE delivered a lecture on Goods and service tax(FYBCOM)

Figure 5 Smt.S.M. Desai delivered a lecture on Company Creation In Tally

Figure 6 Mr. M.R. Dhebade delivered a lecture on Types of Taxes.