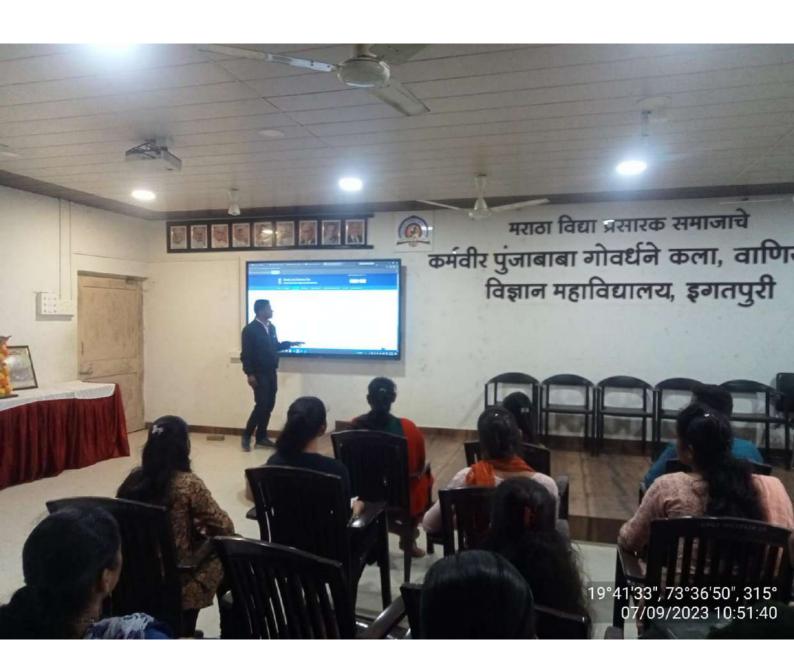

# ICT Based Teaching -Learning 2023-24

Figure 1 Mr. G.S. Layare delivered a lecture on (FYBCOM)

Figure 2 Smt.J. R. Bhor delivered a lecture on Consumer protection (FYBCOM

Figure 3 Smt.J.R.Bhor delivered a lecture on Business Ethics(FYBCOM

Figure 4 Mr. G.S.LAYARE delivered a lecture on Goods and service tax(FYBCOM)

Figure 5 Smt.S.M. Desai delivered a lecture on Company Creation In Tally

Figure 6 Mr. M.R. Dhebade delivered a lecture on Types of Taxes.

Figure 7 Mr. A.Y. Sonawane delivered a lecture on Company Creation In Tally