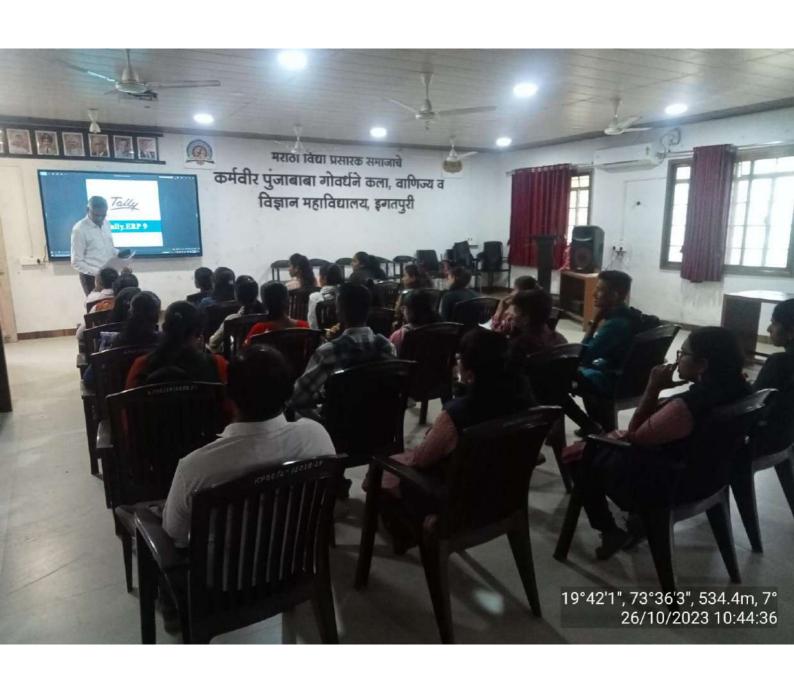

Figure 4 Mr. G.S.LAYARE delivered a lecture on Goods and service tax(FYBCOM)

Figure 5 Smt.S.M. Desai delivered a lecture on Company Creation In Tally

Figure 6 Mr. M.R. Dhebade delivered a lecture on Types of Taxes.

Figure 7 Mr. A.Y. Sonawane delivered a lecture on Company Creation In Tally