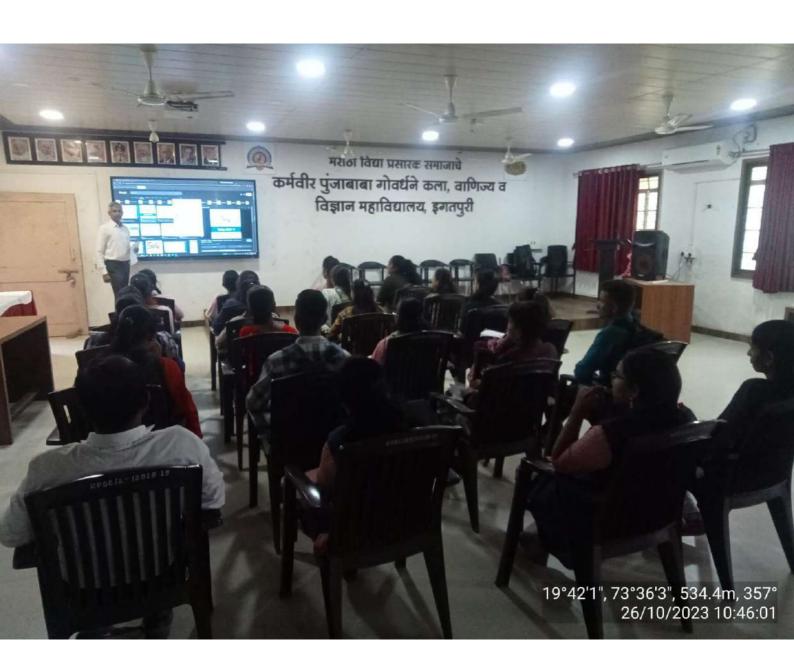

# ICT Based Teaching -Learning 2023-24

Figure 1 Mr. G.S. Layare delivered a lecture on (FYBCOM)

Figure 2 Smt.J. R. Bhor delivered a lecture on Consumer protection (FYBCOM

Figure 3 Smt.J.R.Bhor delivered a lecture on Business Ethics(FYBCOM

Figure 4 Mr. G.S.LAYARE delivered a lecture on Goods and service tax(FYBCOM)

Figure 5 Smt.S.M. Desai delivered a lecture on Company Creation In Tally

Figure 6 Mr. M.R. Dhebade delivered a lecture on Types of Taxes.

Figure 7 Mr. A.Y. Sonawane delivered a lecture on Company Creation In Tally