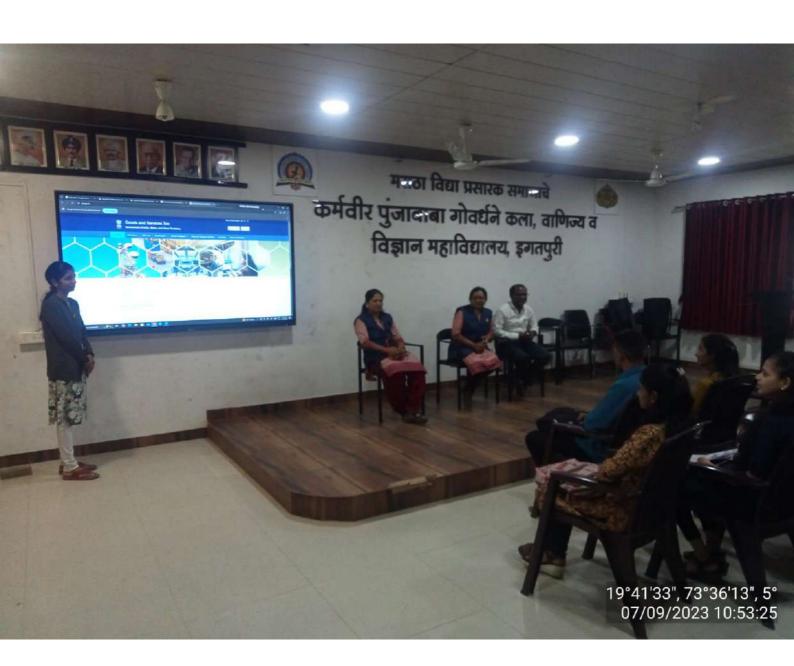

# ICT Based Teaching -Learning 2023-24

Figure 1 Mr. G.S. Layare delivered a lecture on (FYBCOM)

Figure 2 Smt.J. R. Bhor delivered a lecture on Consumer protection (FYBCOM

Figure 3 Smt.J.R.Bhor delivered a lecture on Business Ethics(FYBCOM

Figure 4 Mr. G.S.LAYARE delivered a lecture on Goods and service tax(FYBCOM)

Figure 5 Smt.S.M. Desai delivered a lecture on Company Creation In Tally

Figure 6 Mr. M.R. Dhebade delivered a lecture on Types of Taxes.