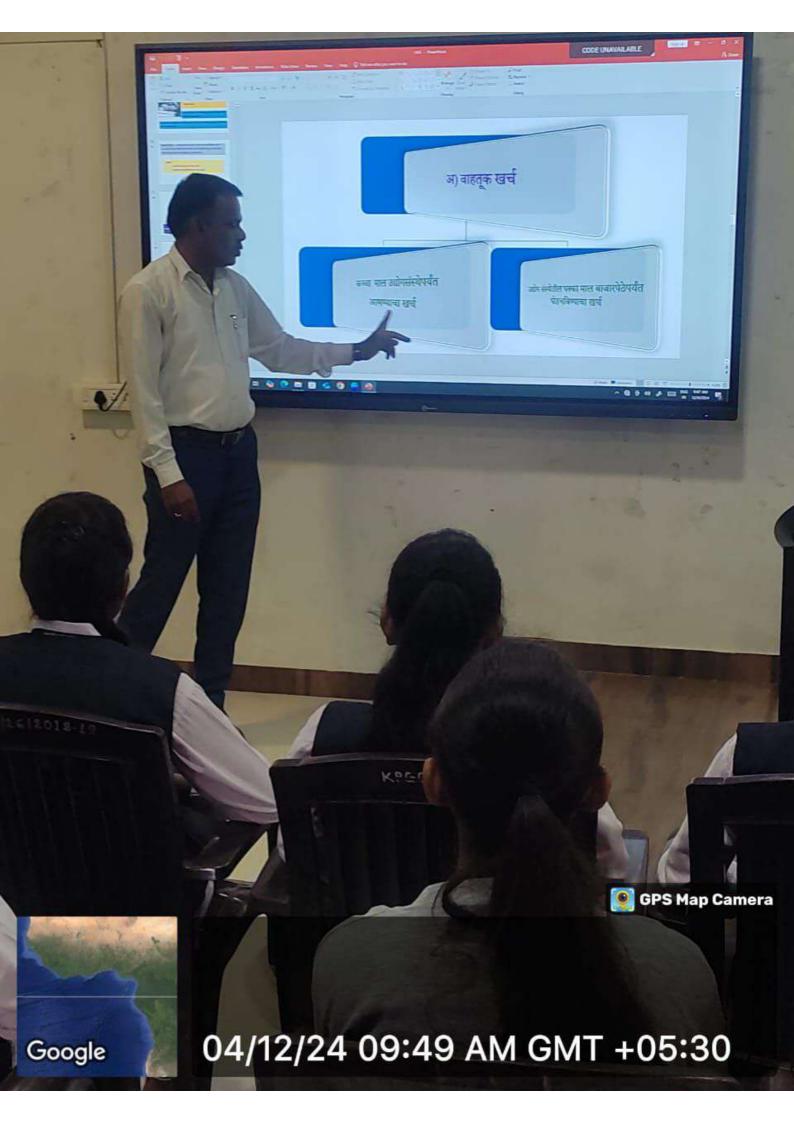

# ICT Based Teaching -Learning 2023-24

Figure 1 Mr. G.S. Layare delivered a lecture on (FYBCOM)

Figure 2 Smt.J. R. Bhor delivered a lecture on Consumer protection (FYBCOM

Figure 3 Smt.J.R.Bhor delivered a lecture on Business Ethics(FYBCOM

Figure 4 Mr. G.S.LAYARE delivered a lecture on Goods and service tax(FYBCOM)

Figure 5 Smt.S.M. Desai delivered a lecture on Company Creation In Tally

Figure 6 Mr. M.R. Dhebade delivered a lecture on Types of Taxes.