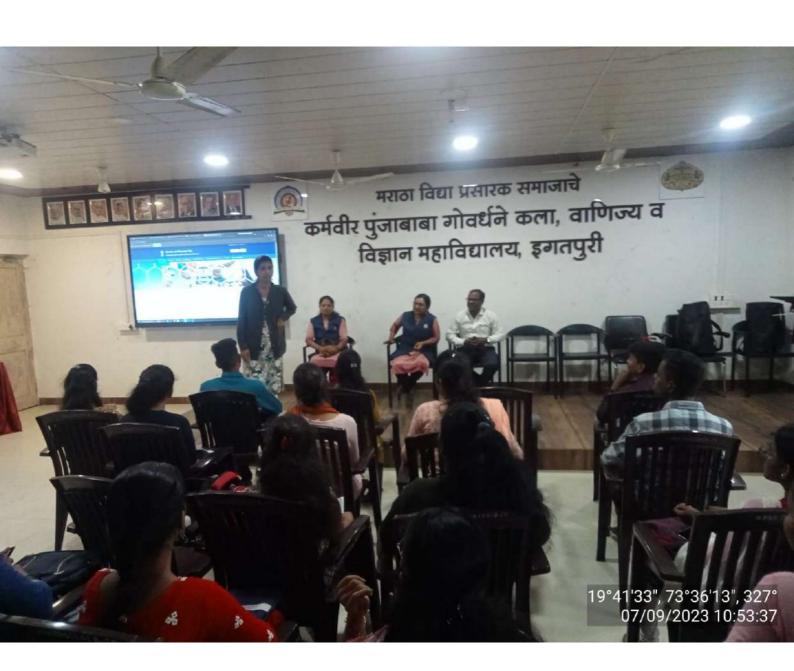

# ICT Based Teaching -Learning 2023-24

Figure 1 Mr. G.S. Layare delivered a lecture on (FYBCOM)

Figure 2 Smt.J. R. Bhor delivered a lecture on Consumer protection (FYBCOM

Figure 3 Smt.J.R.Bhor delivered a lecture on Business Ethics(FYBCOM

Figure 4 Mr. G.S.LAYARE delivered a lecture on Goods and service tax(FYBCOM)

Figure 5 Smt.S.M. Desai delivered a lecture on Company Creation In Tally

Figure 6 Mr. M.R. Dhebade delivered a lecture on Types of Taxes.

Figure 7 Mr. A.Y. Sonawane delivered a lecture on Company Creation In Tally