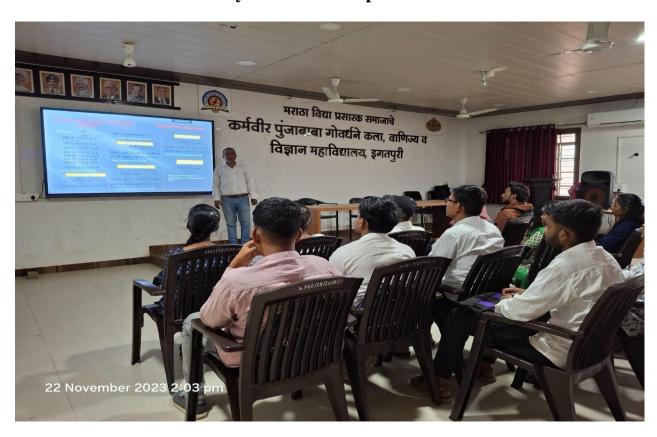

# ICT Based Teaching -Learning 2023-24

Figure 1 Mr. G.S. Layare delivered a lecture on (FYBCOM)

Figure 2 Smt.J. R. Bhor delivered a lecture on Consumer protection (FYBCOM

Figure 3 Smt.J.R.Bhor delivered a lecture on Business Ethics(FYBCOM

Figure 4 Mr. G.S.LAYARE delivered a lecture on Goods and service tax(FYBCOM)

Figure 5 Smt.S.M. Desai delivered a lecture on Company Creation In Tally

Figure 6 Mr. M.R. Dhebade delivered a lecture on Types of Taxes.

Figure 7 Mr. A.Y. Sonawane delivered a lecture on Company Creation In Tally