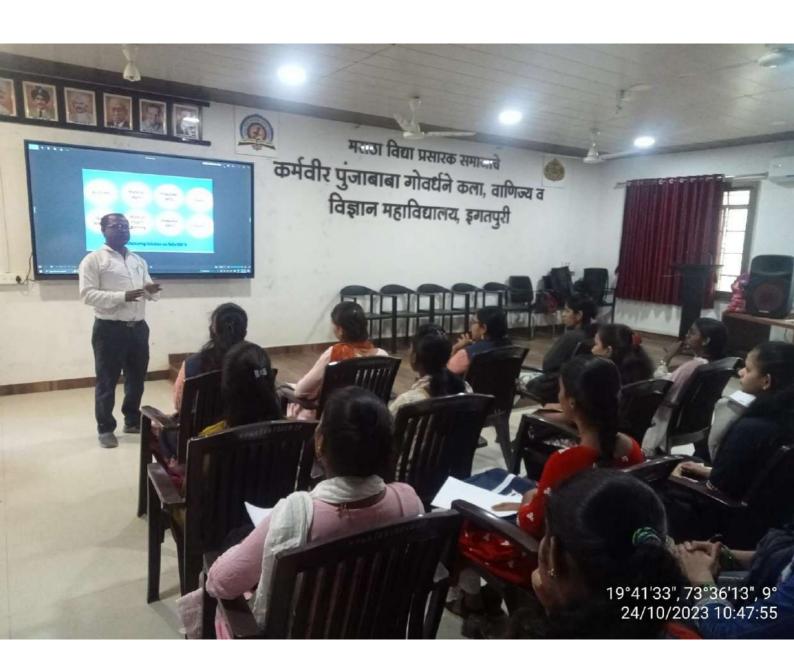

# ICT Based Teaching -Learning 2023-24

Figure 1 Mr. G.S. Layare delivered a lecture on (FYBCOM)

Figure 2 Smt.J. R. Bhor delivered a lecture on Consumer protection (FYBCOM

Figure 3 Smt.J.R.Bhor delivered a lecture on Business Ethics(FYBCOM

Figure 4 Mr. G.S.LAYARE delivered a lecture on Goods and service tax(FYBCOM)

Figure 5 Smt.S.M. Desai delivered a lecture on Company Creation In Tally

Figure 6 Mr. M.R. Dhebade delivered a lecture on Types of Taxes.

Figure 7 Mr. A.Y. Sonawane delivered a lecture on Company Creation In Tally