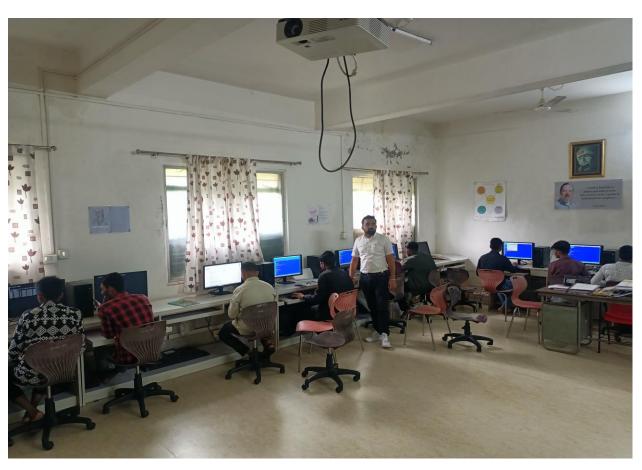

distance learning, enabling real-time interaction between teachers and students.

#### 5. Social Media

Social media platforms such as **Twitter**, **Facebook**, and **Instagram** can be used for educational purposes by connecting teachers and students, sharing educational content, and participating in online discussions. **Edmodo**, a social learning platform, is specifically designed to facilitate communication and collaboration between educators and students in a safe environment.

# Lecture Taken by Mr. C.D. Chaudhari on Smart Board



Interactive Whiteboards(IWB) based Lecture Taken by Mrs. M.M. Khiranar



**Students Leraning by Audio-Visual Media** 



**Students Leraning by Audio-Visual Media** 



# ICT based Lecture Taken by Mr. G.T. Sanap



**Practical Programming Larning** 



### **Online Lecture Taken on Google Meet**







# Maratha Vidya Prasarak Samaj's Nashik K.P.G Arts, Commerce & Science College, Igatpuri. Department of Physics



### **Teaching Methodology:- ICT Enable**



Mr. G. W. Gangurde
HoD, Physics
HOD

Department of Physics K.P.G. Arts, Com. & Sci. College Igatpuri, Dist. Nashik. Mr. S. S. Pardeshi
IOAC Coordinate
Co-ordinator
IQAC

K.P.G. Arts, Com. & Sci. College Igatpuri, Dist. Nashik. Dr. Kiran Rakibe Principal

PRINCIPAL
M.V.P. Samaj's
K.P.G. Atts. Com. and Sci College
Igatpuri. Dist. Nushik



# Maratha Vidya Prasarak Samaj's Nashik K.P.G Arts, Commerce & Science College, Igatpuri.



# Report of ICT use in Department 2023-24

Department

Commerce

Programme

ICT Based Lecture

Location

: K. P. C. Arts, Commerce & Science

College, Iga