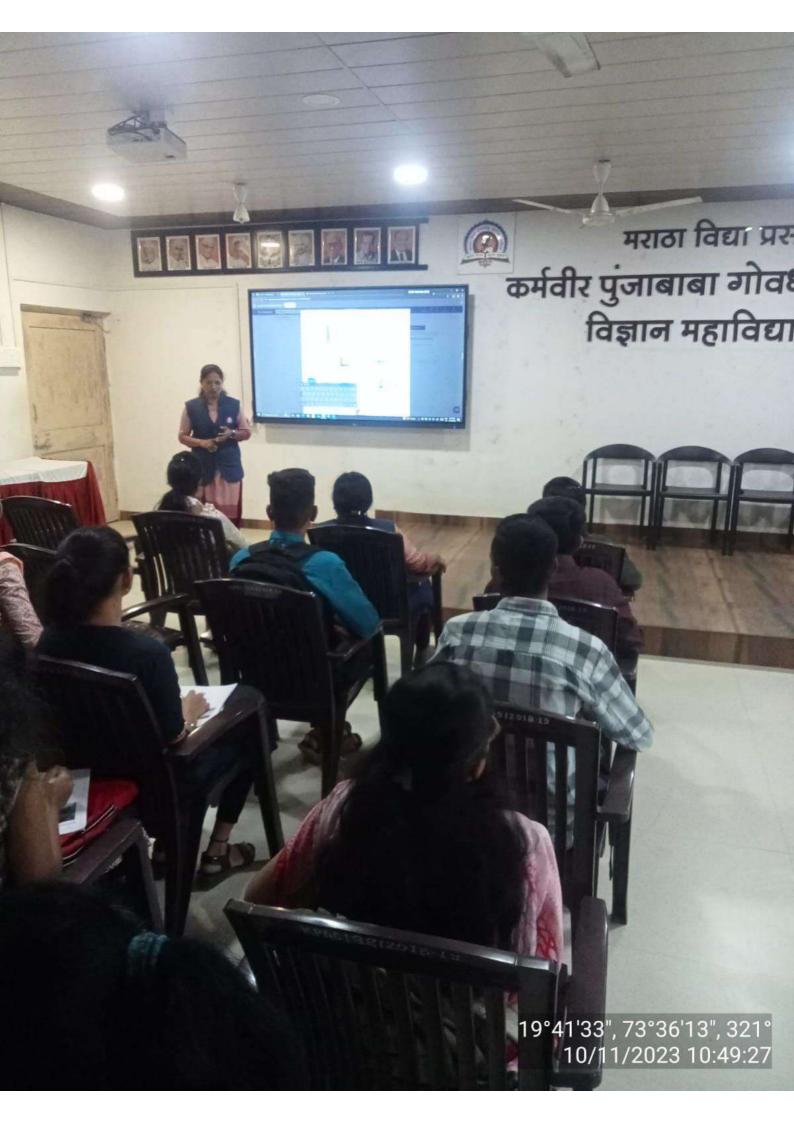

# ICT Based Teaching -Learning 2023-24

Figure 1 Mr. G.S. Layare delivered a lecture on (FYBCOM)

Figure 2 Smt.J. R. Bhor delivered a lecture on Consumer protection (FYBCOM

Figure 3 Smt.J.R.Bhor delivered a lecture on Business Ethics(FYBCOM

Figure 4 Mr. G.S.LAYARE delivered a lecture on Goods and service tax(FYBCOM)

Figure 5 Smt.S.M. Desai delivered a lecture on Company Creation In Tally

Figure 6 Mr. M.R. Dhebade delivered a lecture on Types of Taxes.

Figure 7 Mr. A.Y. Sonawane delivered a lecture on Company Creation In Tally