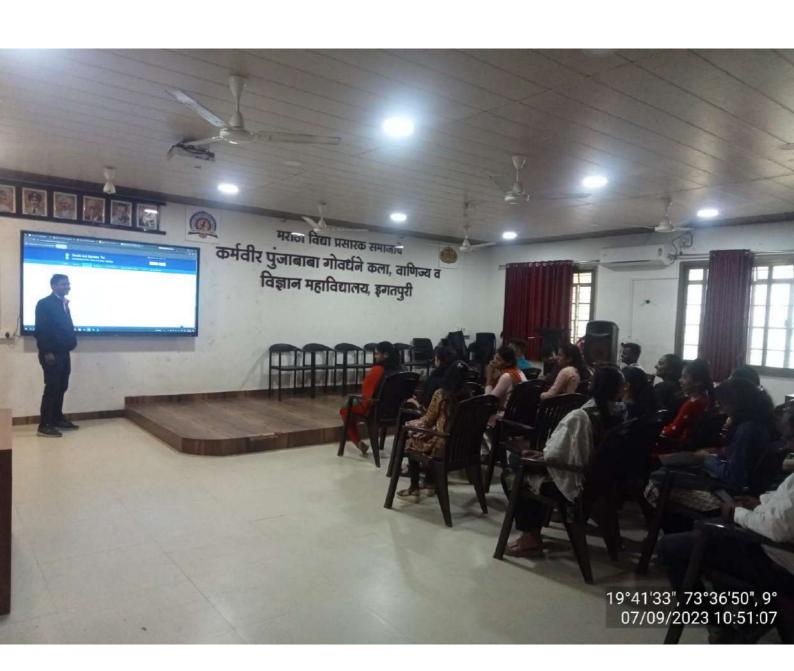

# Lecture Taken by Mr. C.D. Chaudhari on Smart Board

Interactive Whiteboards(IWB) based Lecture Taken by Mrs. M.M. Khiranar

**Students Leraning by Audio-Visual Media** 

**Students Leraning by Audio-Visual Media** 

# ICT based Lecture Taken by Mr. G.T. Sanap

**Practical Programming Larning** 

### **Online Lecture Taken on Google Meet**