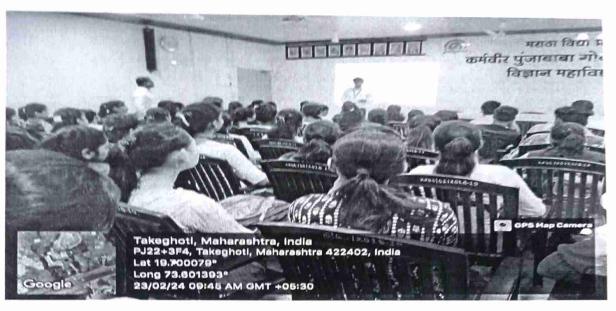

# ICT Based Teaching -Learning 2023-24

Figure 1 Mr. G.S. Layare delivered a lecture on (FYBCOM)

Figure 2 Smt.J. R. Bhor delivered a lecture on Consumer protection (FYBCOM

Figure 3 Smt.J.R.Bhor delivered a lecture on Business Ethics(FYBCOM

Figure 4 Mr. G.S.LAYARE delivered a lecture on Goods and service tax(FYBCOM)

Figure 5 Smt.S.M. Desai delivered a lecture on Company Creation In Tally

Figure 6 Mr. M.R. Dhebade delivered a lecture on Types of Taxes.

Figure 7 Mr. A.Y. Sonawane delivered a lecture on Company Creation In Tally