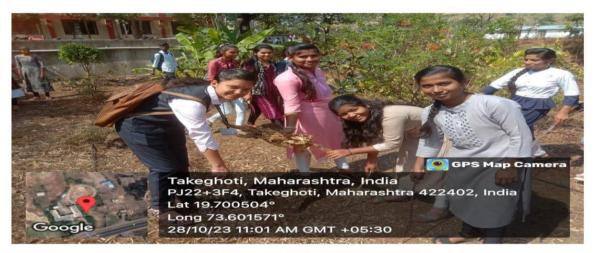

### REPORT ON ENVIRONMENTAL PROMOTIONAL ACTIVITIES CONDUCTED BEYOND THE CAMPUS

| Name of the Activity              | Tree Plantation                                                                                                                                                                                             |  |  |
|-----------------------------------|-------------------------------------------------------------------------------------------------------------------------------------------------------------------------------------------------------------|--|--|
| Name of the Organizing Department | K.P.G College, Igatpuri                                                                                                                                                                                     |  |  |
| Date                              | 26 October 2023                                                                                                                                                                                             |  |  |
| Venue                             | K.P.G College, Igatpuri                                                                                                                                                                                     |  |  |
| Number of Beneficiary             | 87 Students                                                                                                                                                                                                 |  |  |
| Aims                              | <ul> <li>To create environmental awareness among the students</li> <li>To make pollution free of earth</li> <li>To develop greenery in the college.</li> <li>To Promote environmental protection</li> </ul> |  |  |
| Outcomes of the Program           | <ul> <li>Students of the college learn about the importance of Tree plantation.</li> <li>Our campus is totally pollution free.</li> <li>In our campus nearly about 963 trees are existing.</li> </ul>       |  |  |

Tree Plantation by Botany Students

Geography, Zoology, Botany and English Department survey for tree plantation