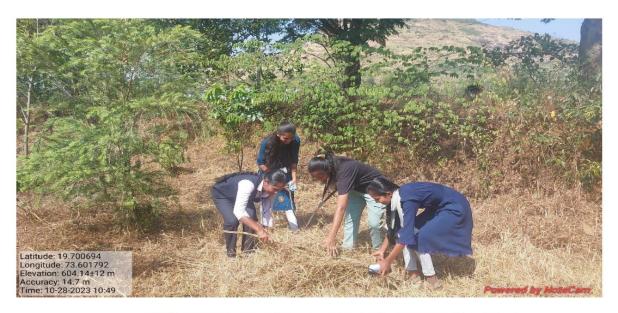

### Report in brief:

The K.P.G. College, Igatpuri organized the Cleanliness Drive in collaboration with IQAC and NSS 90 students were took part in this activity. Under the guidance of Dr. Kiran Rakibe (Principal), this activity organized on 28 Oct. 2023 organized in the campus. It was the wonderful experience for the students and teachers. After the cleaning, the campus snacks were provided by the college. For this activity, NSS programme officer Mr. N.S. Bombale and Mr. K.K. Chaurasia and Dr. S.T.Jadhav were present.

Programme officer

Co-ordinator
IQAC
K.P.G.Arts Com and Sci.College,
Igatpuri, Dist. Nashik.

Principal
PRINCIPAL
M.V.P. Samaj's
K.P.G. Arts, Com. and Sci. College
Igatpuri. Dist. Nashik

**Students Cleaning the College Campus** 

Students Cleaning the grass from the Botanical garden