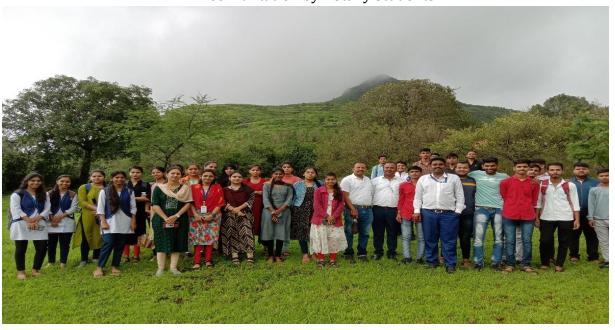

### REPORT ON ENVIRONMENTAL PROMOTIONAL ACTIVITIES CONDUCTED BEYOND THE CAMPUS

| Name of the Activity              | Tree Plantation                                                                                                                                                                                             |  |  |
|-----------------------------------|-------------------------------------------------------------------------------------------------------------------------------------------------------------------------------------------------------------|--|--|
| Name of the Organizing Department | K.P.G College, Igatpuri                                                                                                                                                                                     |  |  |
| Date                              | 26 October 2023                                                                                                                                                                                             |  |  |
| Venue                             | K.P.G College, Igatpuri                                                                                                                                                                                     |  |  |
| Number of Beneficiary             | 87 Students                                                                                                                                                                                                 |  |  |
| Aims                              | <ul> <li>To create environmental awareness among the students</li> <li>To make pollution free of earth</li> <li>To develop greenery in the college.</li> <li>To Promote environmental protection</li> </ul> |  |  |
| Outcomes of the Program           | <ul> <li>Students of the college learn about the importance of Tree plantation.</li> <li>Our campus is totally pollution free.</li> <li>In our campus nearly about 963 trees are existing.</li> </ul>       |  |  |

Tree Plantation by Botany Students

Geography, Zoology, Botany and English Department survey for tree plantation