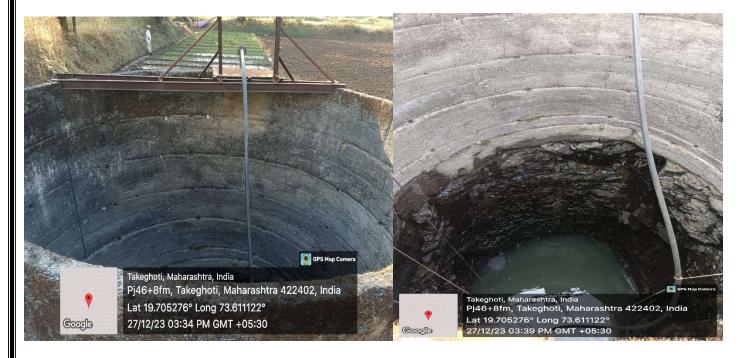

82

#### 7.1.4 Water Conservation facilities available in the Institution:

- 1. Rain water harvesting
- 2. Bore well/ Open recharge
- 3. Construction of tanks and bunds
- 4. Waste water recycling
- 5. Maintenance of water bodies and distribution system in the campus.

## **Rain Water Harvesting**

The college is based in Igatpuri Tehsil that gets heavy rain during the monsoon period between July through September every year. In order to conserve water, the college rooftop and terrace areas have been connected to pipes that carry the accumulated water down to the ground level. This water is allowed to seep into the soil so as to raise the ground water table. This harvested rainwater replenishes the trees planted in the campus.













# Bore Well open recharge system for the College



## Construction of tanks and bunds for Water Storage.





## Drip irrigation system in Botanical Garden







#### Maintenance of water bodies

For the maintains of water bodies, our institute maintain the water bodies throw the private agency (Royal Aqua Spark) Annually. Our instate maintain drinkable as well as non- drinkable water for maintain the purity. The details of maintains is attached throw the other relative documents.

Mr. S. S. Pardeshi Coordinator – IQAC Dr. Kiran Rakibe
PRINCIPAL
MARATHA VIDYA PRASARAK SAMAJE
RASHAYEER PINIJABABA GOVERDHANE
ASTS, COMMERCE AND SCIENCE COLASSE
HER TAKE BLDI, Murbai Apr. Sead, MSATPUNIJAE ADD. STOR. NOSON