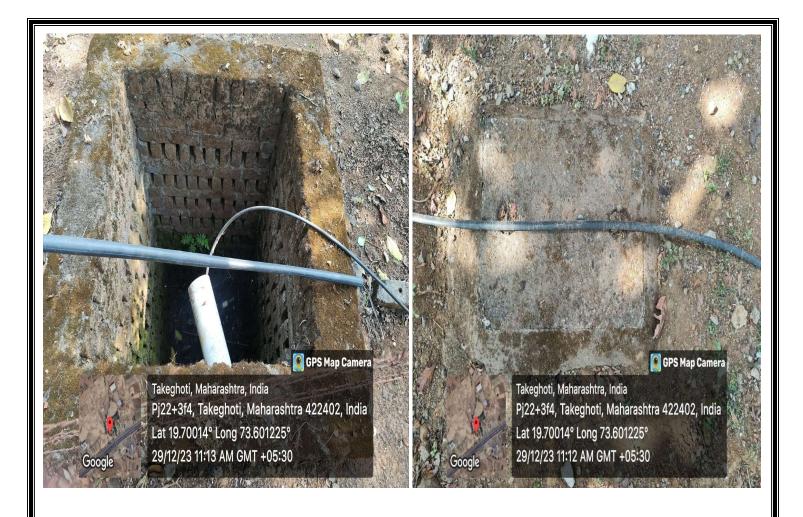

well/ Open recharge
- 3. Construction of tanks and bunds
- 4. Waste water recycling
- 5. Maintenance of water bodies and distribution system in the campus.

## **Rain Water Harvesting**

The college is based in Igatpuri Tehsil that gets heavy rain during the monsoon period between July through September every year. In order to conserve water, the college rooftop and terrace areas have been connected to pipes that carry the accumulated water down to the ground level. This water is allowed to seep into the soil so as to raise the ground water table. This harvested rainwater replenishes the trees planted in the campus.













# Bore Well open recharge system for the College



## Construction of tanks and bunds for Water Storage.





## Drip irrigation system in Botanical Garden







#### Maintenance of water bodies

For the maintains of water bodies, our institute maintain the water bodies throw the private agency (Royal Aqua Spark) Annually. Our instate maintain drinkable as well as non- drinkable water for maintain the purity. The details of maintains is attached throw the other relative documents.

Mr. S. S. Pardeshi Coordinator – IQAC Dr. Kiran Rakibe
PRINCIPAL
MARATHA VIDYA PRASARAK SAMAJE
RASHAYEER PINIJABABA GOVERDHANE
ASTS, COMMERCE AND SCIENCE COLASSE
HER TAKE BLDI, Murbai Apr. Sead, MSATPUNIJAE ADD. STOR. NOSON