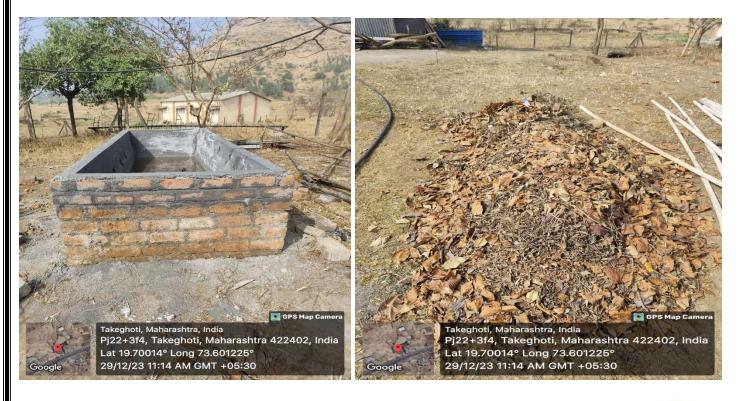

Bore well/ Open recharge
- 3. Construction of tanks and bunds
- 4. Waste water recycling
- 5. Maintenance of water bodies and distribution system in the campus.

## **Rain Water Harvesting**

The college is based in Igatpuri Tehsil that gets heavy rain during the monsoon period between July through September every year. In order to conserve water, the college rooftop and terrace areas have been connected to pipes that carry the accumulated water down to the ground level. This water is allowed to seep into the soil so as to raise the ground water table. This harvested rainwater replenishes the trees planted in the campus.













# Bore Well open recharge system for the College



## Construction of tanks and bunds for Water Storage.





## Drip irrigation system in Botanical Garden







#### Maintenance of water bodies

For the maintains of water bodies, our institute maintain the water bodies throw the private agency (Royal Aqua Spark) Annually. Our instate maintain drinkable as well as non- drinkable water for maintain the purity. The details of maintains is attached throw the other relative documents.

Mr. S. S. Pardeshi Coordinator – IQAC Dr. Kiran Rakibe
PRINCIPAL
MARATHA VIDYA PRASARAK SAMAJE
RASHAYEER PINIJABABA GOVERDHANE
ASTS, COMMERCE AND SCIENCE COLASSE
HER TAKE BLDI, Murbai Apr. Sead, MSATPUNIJAE ADD. STOR. NOSON