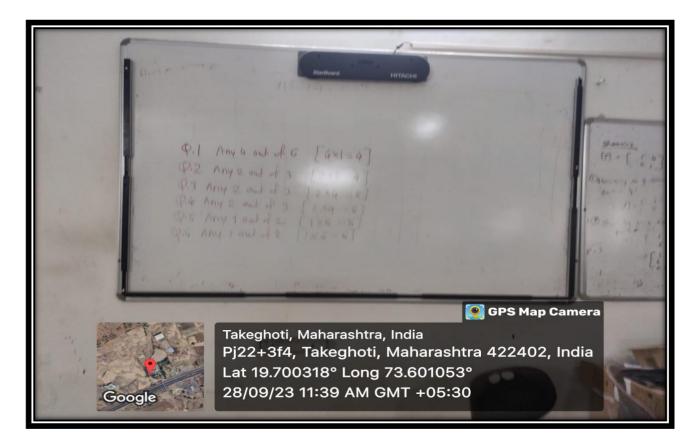

#### **StarBoard**

Co-ordinator

IQAC K.P.G.Arts Com and Sci.College, Igatpuri, Dist. Nashik.

PRINCIPAL M.V.P. Samaj's K.P.G. Arts, Com. and Sci.College Igatpuri, Dist. Nashik