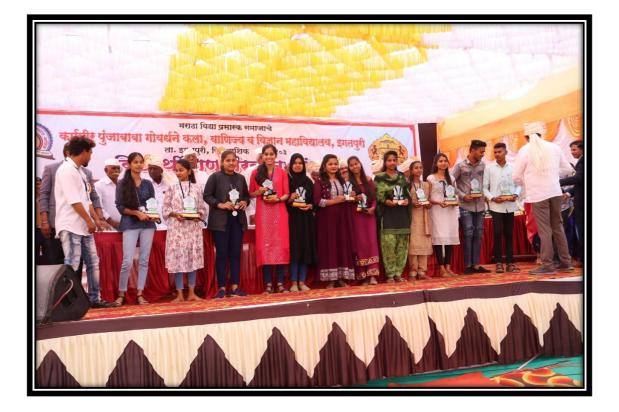

QUALITY ASSURANCE CELL**

**CRITERION- 4: Infrastructure and Learning Resources** 



### **4.1 Physical Facilities**

4.1.2 The Institution has adequate facilities for cultural activities, sports, games (indoor, outdoor), gymnasium, yoga centre etc. Geo-Tagged Photographs



Maratha Vidya Prasarak Samaj

K. P. G. Arts, Commerce and Science College, Igatpuri, Dist. Nashik

Savitribai Phule Pune University, Pune

Id.No.PU/NS/ASC/023/1981

#### www.igatpuri.mvp.edu.in

srcollege.igatpuri@mvp.edu.in

NAAC Accredited with Grade B (CGPA 2.52)

# **TABLE OF CONTENTS**

| Sr. No | Particulars         | Page Number |
|--------|---------------------|-------------|
| 1      | Cultural Activities | 3-8         |
| 2      | Sports Activities   | 9-16        |

# **1.** Cultural Activities

























# 2. Sports Activities

## **Outdoor Games**

















### **Indoor Games**







21st June 2023International Yoga Day





**Co-ordinator** IQAC K.P.G.Arts Com and Sci.College, Igatpuri, Dist. Nashik.

PRINCIPAL M.V.P. Samaj's K.P.G. Arts, Com. and Sci.College Igatpuri, Dist. Nashik