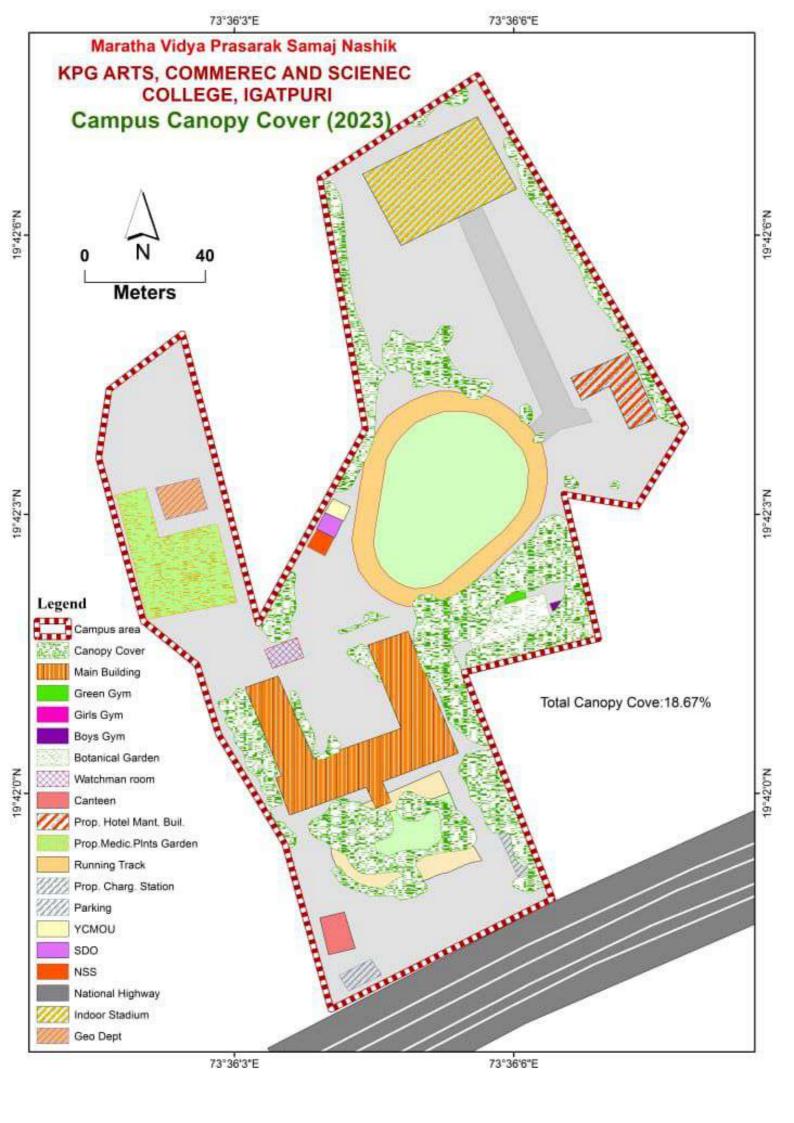

#### **4.1 Physical Facilities**

4.1.1 The Institution has adequate infrastructure and physical facilities for teaching-learning. viz. classrooms, laboratories, computing equipment etc.

**Geo-Tagged Photographs** 