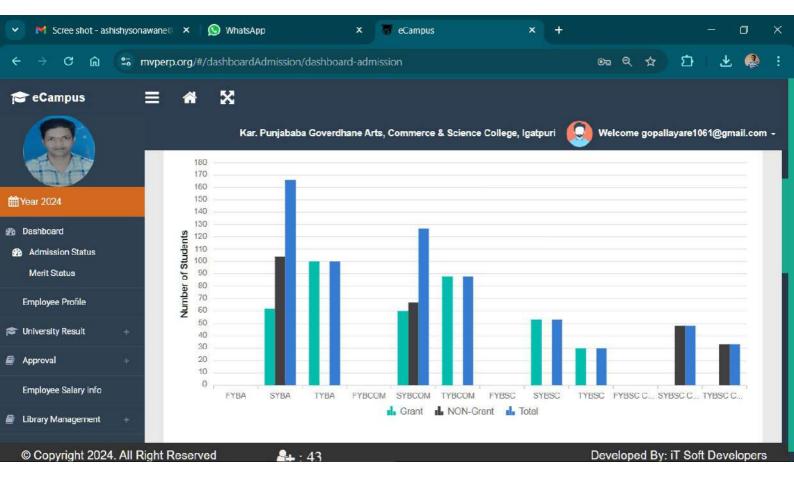

## 6.2.3 - Implementation of e-governance in areas of operation

- Administration
- Finance and Accounts
- Student Admission and Support
- Examination

## KPG Arts, Commerce & Science College, Igatpuri

Tal. Igatpuri, Dist. Nashik

NAAC Reaccredited B-Grade (CGPA-2.41)

Affiliated to Savitribai Phule Pune University Id.No. PU/NS/ASC/023(1981)

| Sr.<br>No. | Particular                                                | Page<br>No. |
|------------|-----------------------------------------------------------|-------------|
| 01         | Screen shot showing Admission procedure                   | 01          |
| 02         | Screen shot showing Finance & Account procedure           | 02          |
| 03         | Screen shot showing Student admission & Support procedure | 03-06       |
| 04         | Screen shot showing Examination procedure                 | 07          |