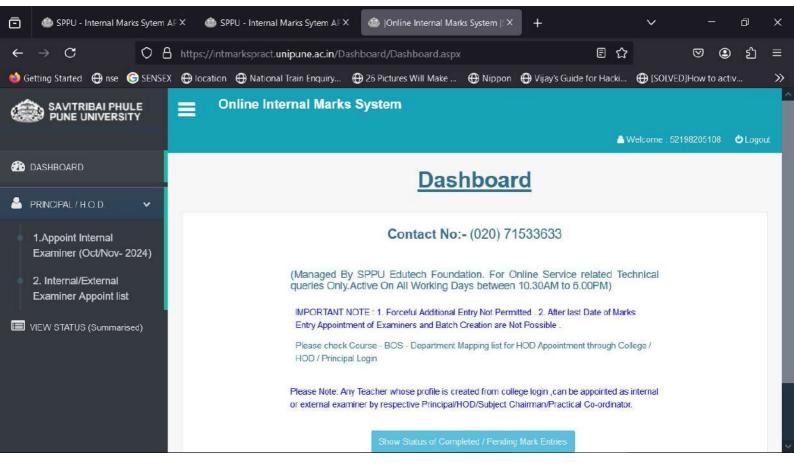

## 6.2.3 - Implementation of e-governance in areas of operation

- Administration
- Finance and Accounts
- Student Admission and Support
- Examination

## KPG Arts, Commerce & Science College, Igatpuri

Tal. Igatpuri, Dist. Nashik

NAAC Reaccredited B-Grade (CGPA-2.41)

Affiliated to Savitribai Phule Pune University Id.No. PU/NS/ASC/023(1981)

| Sr.<br>No. | Particular                                                | Page<br>No. |
|------------|-----------------------------------------------------------|-------------|
| 01         | Screen shot showing Admission procedure                   | 01          |
| 02         | Screen shot showing Finance & Account procedure           | 02          |
| 03         | Screen shot showing Student admission & Support procedure | 03-06       |
| 04         | Screen shot showing Examination procedure                 | 07          |