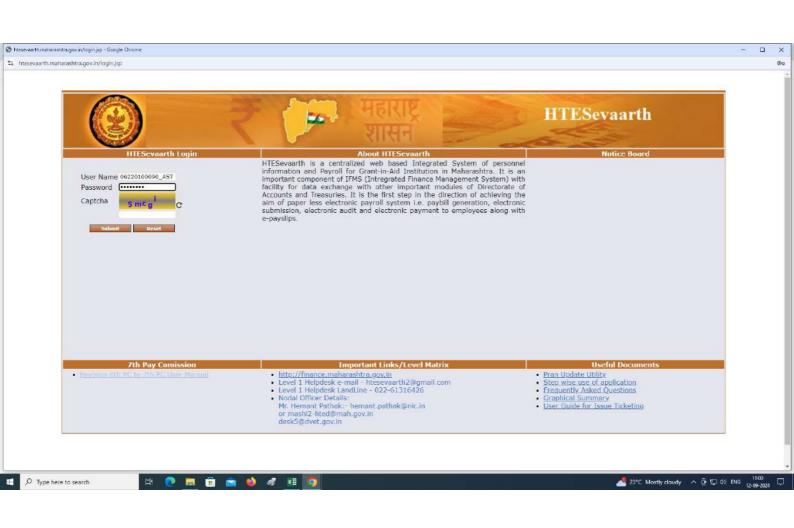

## 6.2.3 - Implementation of e-governance in areas of operation

- Administration
- Finance and Accounts
- Student Admission and Support
- Examination

## KPG Arts, Commerce & Science College, Igatpuri

Tal. Igatpuri, Dist. Nashik

NAAC Reaccredited B-Grade (CGPA-2.41)

Affiliated to Savitribai Phule Pune University Id.No. PU/NS/ASC/023(1981)

| Sr.<br>No. | Particular                                                | Page<br>No. |
|------------|-----------------------------------------------------------|-------------|
| 01         | Screen shot showing Admission procedure                   | 01          |
| 02         | Screen shot showing Finance & Account procedure           | 02          |
| 03         | Screen shot showing Student admission & Support procedure | 03-06       |
| 04         | Screen shot showing Examination procedure                 | 07          |