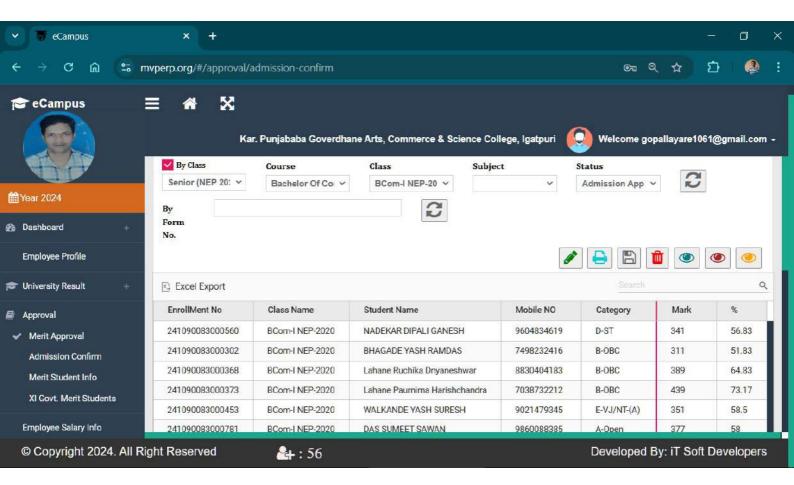

## 6.2.3 - Implementation of e-governance in areas of operation

- Administration
- Finance and Accounts
- Student Admission and Support
- Examination

## KPG Arts, Commerce & Science College, Igatpuri

Tal. Igatpuri, Dist. Nashik

NAAC Reaccredited B-Grade (CGPA-2.41)

Affiliated to Savitribai Phule Pune University Id.No. PU/NS/ASC/023(1981)

| Sr.<br>No. | Particular                                                | Page<br>No. |
|------------|-----------------------------------------------------------|-------------|
| 01         | Screen shot showing Admission procedure                   | 01          |
| 02         | Screen shot showing Finance & Account procedure           | 02          |
| 03         | Screen shot showing Student admission & Support procedure | 03-06       |
| 04         | Screen shot showing Examination procedure                 | 07          |