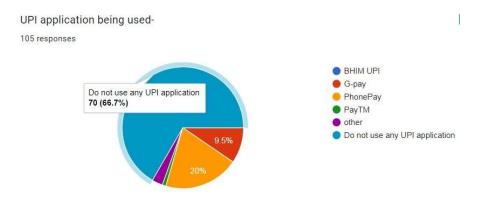

Out of those 25% respondents who use mobile banking or UPI application for making online transactions, many of them use very secure applications like –PhonePay, Google Pay and PayTM. Many of these users are made aware of the security precautions while using these applications.