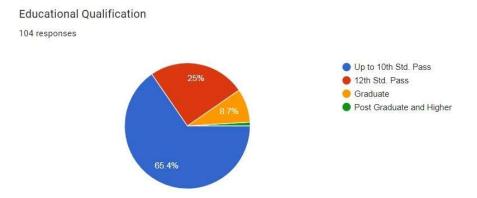

The overall educational back ground of the people of Take Ghotee is considerable low and the number of graduated is less than 10% but this doesn't affect their ability to use the modern ecommerce.

As shown in the pie chart, more than 90% of the respondents have annual income less than Rs. 1 lakh. This means that they have very less risk of cyber frauds as the amount of funds lying in the bank account at any particular time will be proportionately less. It is also informed by the respondents that majority of their income is in the form of hard cash.