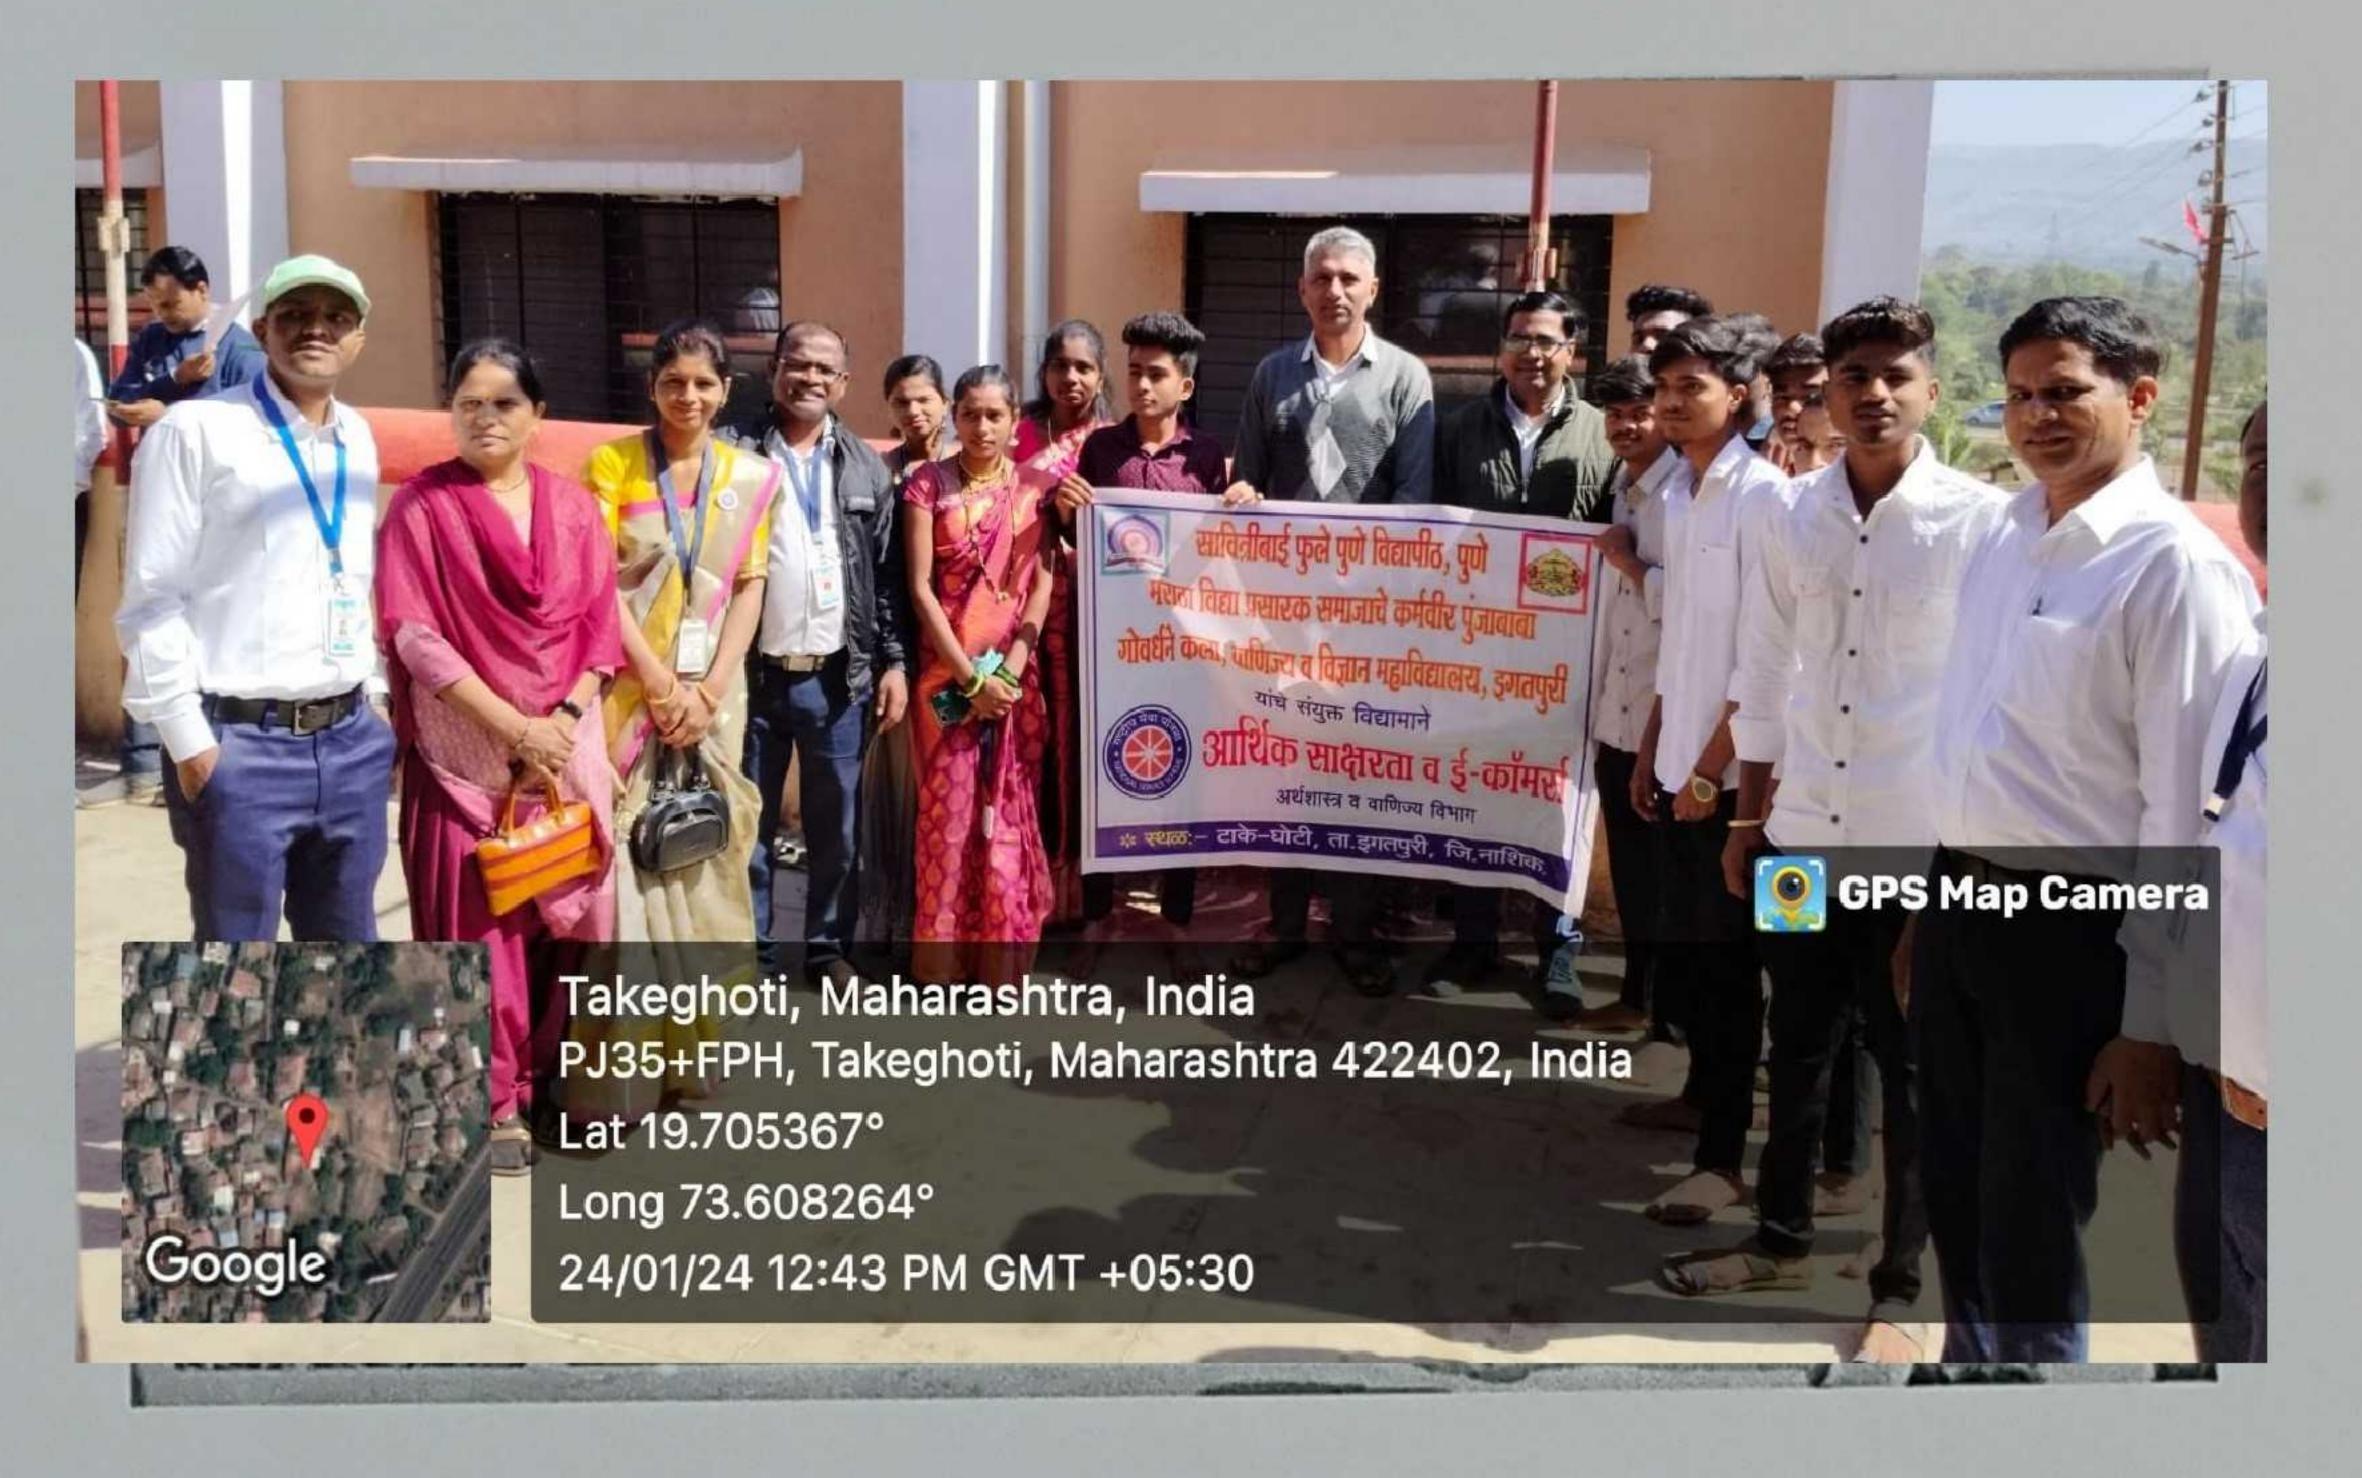

Teachers from Commerce Department and the students at Take Ghotee village starting the survey

Mr. Sonawane A. Y. making businessmen aware of the cyber frauds.

Students from First year B. Com. class talking with the villagers about the E-commerce