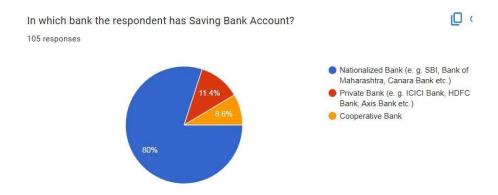

As shown in the diagram, more than 75% of the respondents have their savings bank account in the Nationalized Bank. The data safety is observed more carefully in Nationalized Banks so we can say that people from this village are provided with better safety and they are more protected from online frauds.