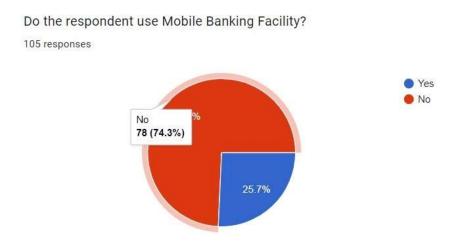

31.4%

The risk of online scams and frauds is further reduced due to very less use of mobile banking facility. Majority of the respondents are using smart phones but still very few respondents needs to make online transactions.