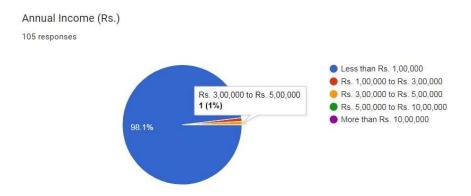

The overall educational back ground of the people of Take Ghotee is considerable low and the number of graduated is less than 10% but this doesn't affect their ability to use the modern ecommerce.

As shown in the pie chart, more than 90% of the respondents have annual income less than Rs. 1 lakh. This means that they have very less risk of cyber frauds as the amount of funds lying in the bank account at any particular time will be proportionately less. It is also informed by the respondents that majority of their income is in the form of hard cash.