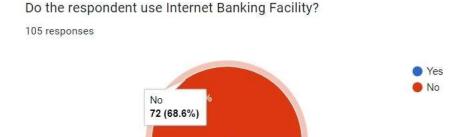

It is clear from the data that due to unavailability of required infrastructure facilities, more than 72% of the respondents do not use the internet banking facility. The remaining respondents make a very limited use of internet banking that too only for making purchased from reputed websites.