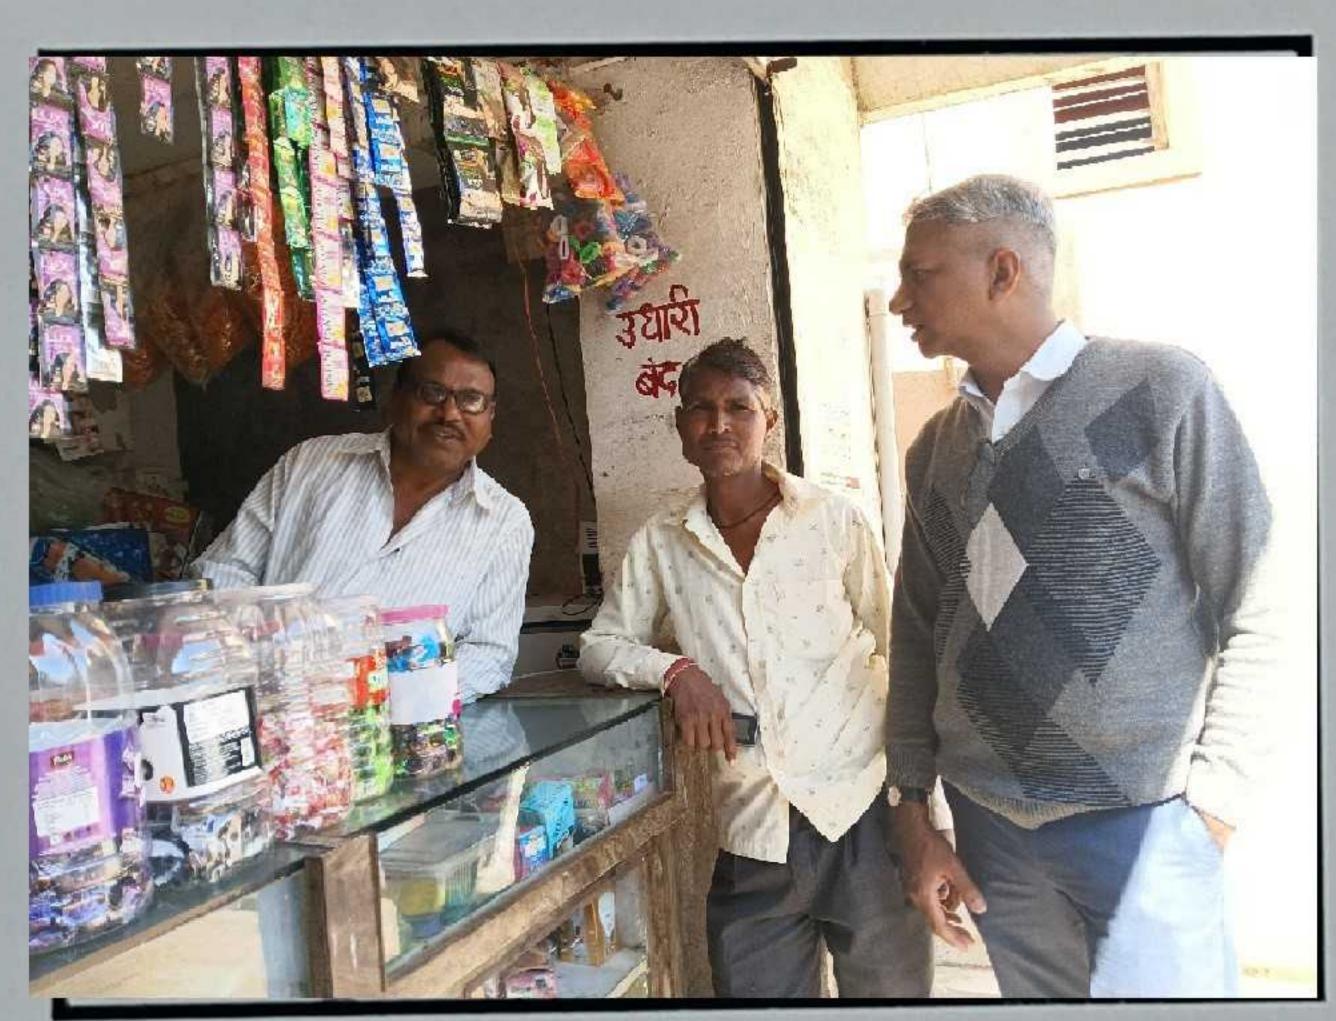

Teachers from Commerce Department and the students at Take Ghotee village starting the survey

Mr. Sonawane A. Y. making businessmen aware of the cyber frauds.

Students from First year B. Com. class talking with the villagers about the E-commerce