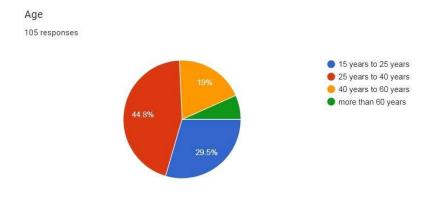

About 2/3 of the respondent were female as many of the male household were out for job or business. But many of the female household were able to interact freely with the students.

The majority of the respondents were from the age group of 25 to 40 years but remarkably there were few respondents above the age of 60 years who makes use of electronic payment system.