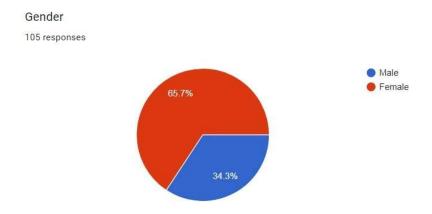

About 2/3 of the respondent were female as many of the male household were out for job or business. But many of the female household were able to interact freely with the students.

The majority of the respondents were from the age group of 25 to 40 years but remarkably there were few respondents above the age of 60 years who makes use of electronic payment system.