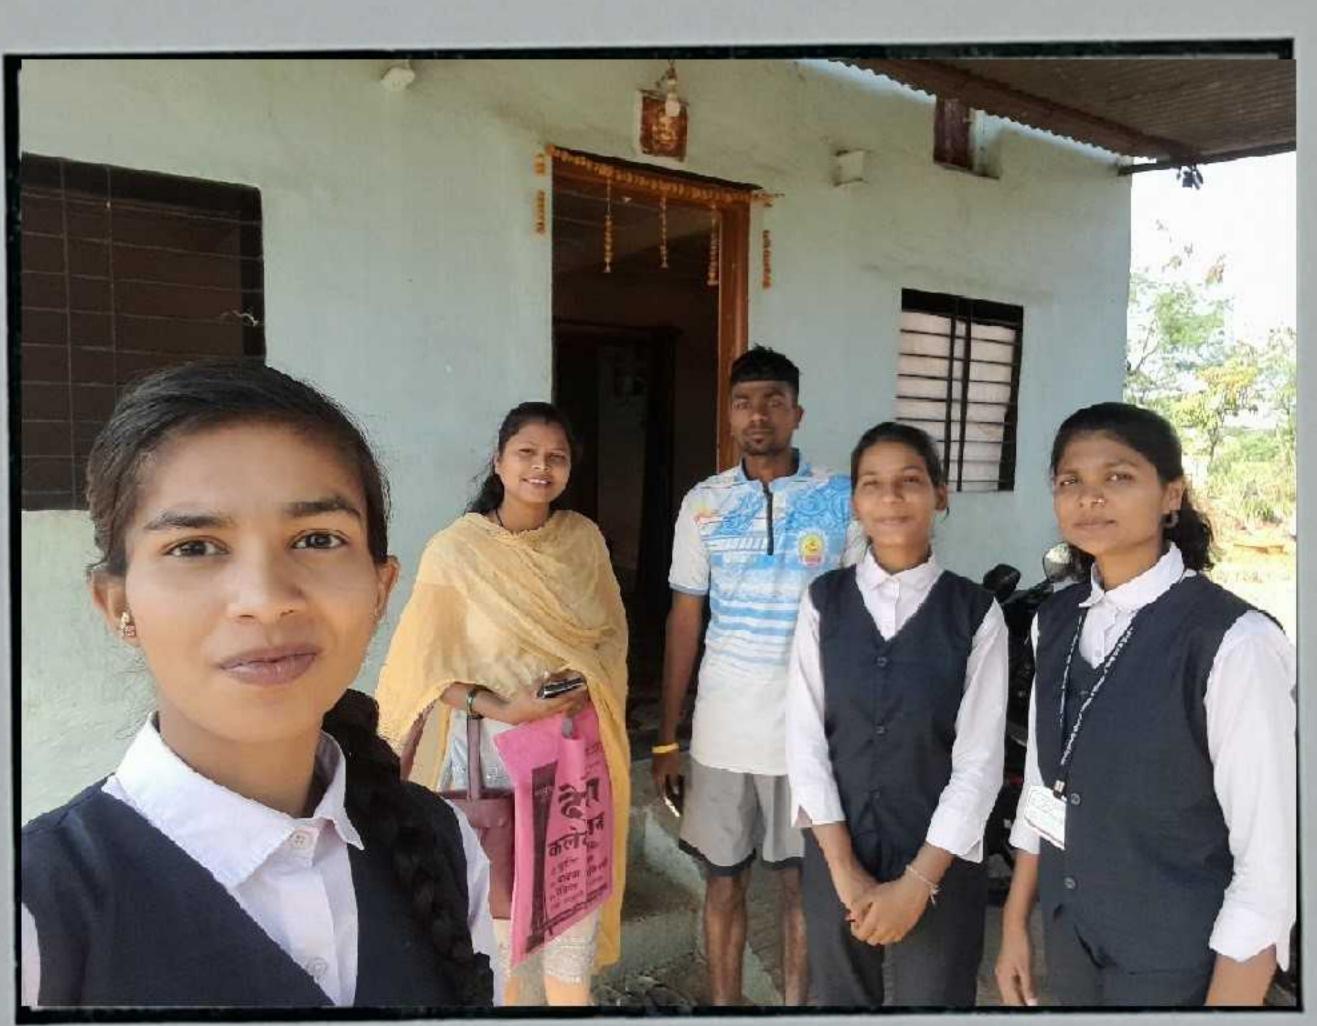

Teachers from Commerce Department and the students at Take Ghotee village starting the survey

Mr. Sonawane A. Y. making businessmen aware of the cyber frauds.

Students from First year B. Com. class talking with the villagers about the E-commerce