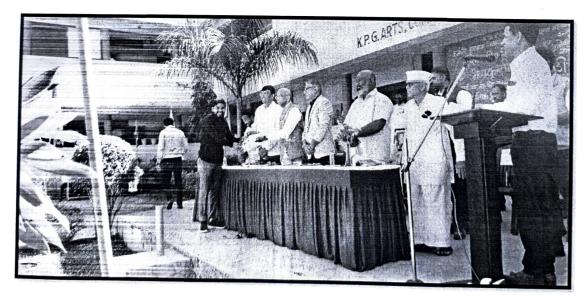

Monday, While honoring the best poet in the poetry reading competition held in the college on January 15, 2024, MVP Sarchitnis Adv. NitinThakare, Director Adv. SandeepGulve, Principal Dr.KiranRakibe, Prof. Dr. V. B. Rathod etc.