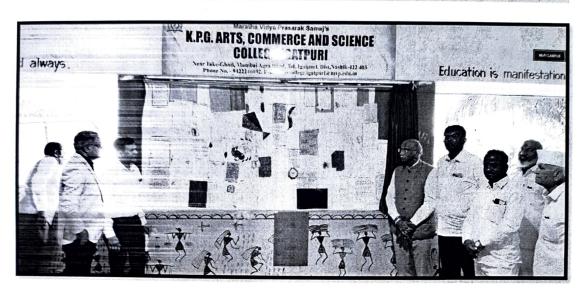

**Poster Publication Ceremony** 

The centerpiece of the event was the publication ceremony of the Kavya Godhadi poster, featuring the self-written poems of students and teachers. The poster was unveiled amidst great enthusiasm, with the contributors being felicitated for their literary achievements.

# K.P.G. Arts, Commerce and Science College Igatpurion

Affiliated to Savitribai Phule Pune University, Pune NAAC reaccredited 'B' Grade (CGPA: 2.52) ID NO. PU/NS/ASC/023/1982

During the publication of the poster 'KavyaGodhdi' in the college, MVP Sarchitnis Adv. Nitin Thackeray, Director Advt. Sandeep Gulve, Principal Dr.KiranRakibe, Prof. Dr. V. B. Rathod.