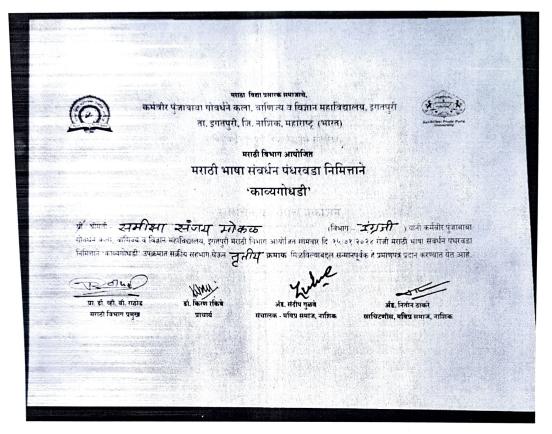

# K.P.G. Arts, Commerce and Science College Igatpur

Affiliated to Savitribai Phule Pune University, Pune
NAAC reaccredited 'B' Grade (CGPA: 2.52) ID NO. PU/NS/ASC/023/1982

Certificate of winner.

# 'काव्य गोधडीतून' मराठी भाषेच्या संवर्धनास ऊब मिळेल : ॲड. ठाकरे

कावनई : स्वरचित मराठी कवितांच्या 'काव्य गोधडीतून' मराठी भाषेच्या संवर्धनास नक्की ऊब मिळेल. असे प्रतिपादन मविप्र सरचिटणीस ॲंड. नितीन ठाकरे यांनी केले. घोटी (ता. इगतपुरी) येथील कर्मवीर पूंजाबाबा गोवर्धने महाविद्यालयात 'मराठी भाषा संवर्धन पंधरवडा' उपक्रमांतर्गत 'काव्य गोधडी' भित्तिपत्रकाचे प्रकाशन करण्यात आले. त्याप्रसंगी ते बोलत होते. अंड. संदीप गूळवे यांनी मनुष्याला आपल्या भावना काव्यातून व्यक्त करण्याचे स्वातंत्र्य आणि व्यासपीठ अशा उपक्रमातून मिळते याबद्दल कौतुक केले. महाविद्यालयातील विद्यार्थ्यांनी स्वरचित ५४. प्राध्यापकांनी आठ आणि कार्यालयीन सेवकांनी चार कविता 'काव्य गोधडी' या उपक्रमात समाविष्ट केल्या. स्पर्धेत विद्यार्थ्यामध्न प्रथम- खलिफा सना शेख (एसवायबीए), द्वितीय-पूजा राजेंद्र जाधव (बारावी विज्ञान), तृतीय- निकिता कुंदे (एमए अर्थशास्त्र) आल्या, प्राध्यापक गटात प्रथम- प्रा. जी एस. लायरे (वाणिज्य विभाग), द्वितीय- प्रा. सीमा घोरपडे (वनस्पतीशास्त्र विभाग), तर तृतीय- प्रा. समीक्षा मोकळ विजेते ठरले. तसेच प्रा. वैशाली दामले यांनी उत्तेजनार्थ पारितोषिक मिळवले. कार्यालयीन सेवकांमधन प्रथम महेश आरोटे, तर द्वितीय अमोल टिळे ठरले. विजेत्यानां मान्यवरांच्या हस्ते प्रशस्तीपत्र देण्यात आले. मराठी विभागप्रमुख प्रा. डॉ. व्ही. बी. राठोड यांनी सूत्रसंचालन केले. प्रा. योगेश उगले यांनी आभार मानले.