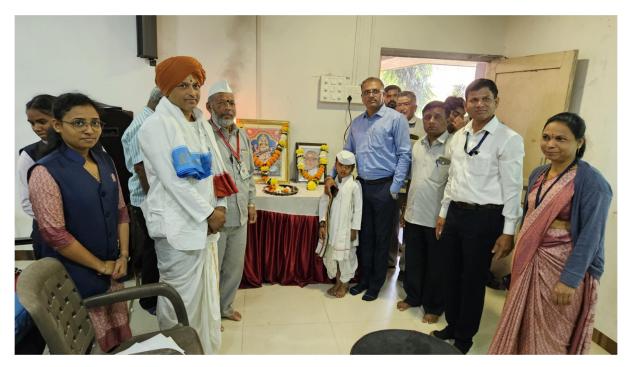

Dignitaries lighting the lamp and worshiping the image during the program.

घोटी : केपीजी महाविद्यालयात कीर्तनप्रसंगी मनोहर महाराज सायखेडे. समवेत प्राचार्य डॉ. किरण रकिबे व प्राध्यापक.