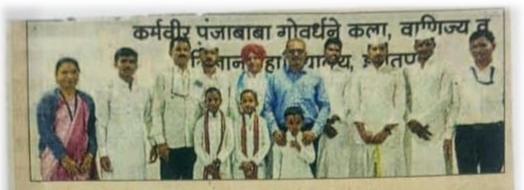

# केपीजी महाविद्यालयात कीर्तन

घोटी : कलेतील वा अन्य क्षेत्रांतील श्रीमंत व्यक्तीचाच गौरव होतो, तसा गौरव मराठी भाषेचा गौरव होत आहे, कारण मराठी भाषा मुळातच श्रीमंत आहे. मराठी भाषेमध्ये अवीट गोडवा आहे, परंतु आज तो गोडवा चाखणाऱ्यांची कमतरता भासत आहे, असे प्रतिपादन मनोहर महाराज सायखेडे यांनी कीर्तनातून केले. कर्मवीर पुंजाबाबा गोवर्धने महाविद्यालयात कवी कुसुमाग्रज यांच्या जयंतीनिमित्त मराठी भाषा गौरवदिनी कीर्तनप्रसंगी ते बोलत होते. प्राचार्य डॉ. किरण रकिबे यांनी अध्यक्षपद भूषविले. यावेळी मराठी विभागप्रमुख प्रा. डॉ. व्ही. बी. राठोड, प्रा. के. के. चौरसिया, प्रा. योगेश उगले, प्रा. राहुल बहोत, प्रा. शुभम गोसावी, ए. एस. पाटील आदी उपस्थित होते. प्रा. योगेश उगले यांनी प्रास्ताविक, प्रा. डॉ. व्ही. बी. राठोड यांनी सूत्रसंचालन केले. प्रा. राहुल बहोत यांनी आभार मानले. कीर्तनात गणेश महाराज, संदीप महाराज, ओमकार महाराज, अजय महाराज, स्वप्निल महाराज तसेच सरस्वती, खुशी व श्रीहरी यांनी टाळ, मुद्रंग, वीणा तसेच गायनाच्या माध्यमातून साथसंगत केली. यावेळी प्राध्यापक व विद्यार्थी मोठ्या संख्येने उपस्थित होते.

Newspaper coverage of KPG college's activities.

मराठा विद्या प्रसारक समाजाचे,

कर्मवीर पुंजाबाबा गोवर्धने कला, वाणिज्य व विज्ञान महाविद्यालय,

इगतपुरी ता. इगतपुरी जि. नाशिक – ४२२४०३

Affiliated to Savitribai Phule Pune University, Pune NAAC reaccredited 'B' Grade (CGPA: 2.52) ID NO. PU/NS/ASC/023/1982