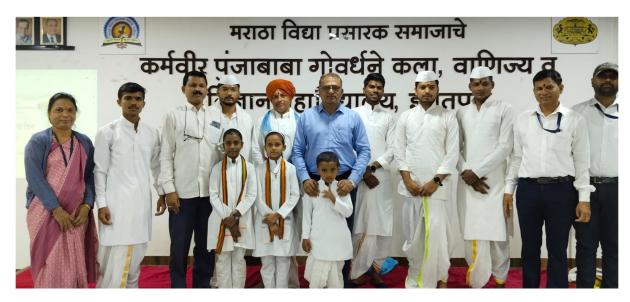

#### MARATHI BHASHA GAURAV DIN – REPORT

'Marathi Bhasha Gaurav Din' was celebrated in Karmaveer Punjababa Govardhane College of M.V.P. Samaj Sanstha at Igatpuri on Tuesday, February 27th, to mark the birth anniversary of Dnyanpith awardee poet Kusumagraj in Marathi. On that occasion, program of Kirtana of Manohar Maharaj Saikhede, well-known kirtankar was organized in the college. The ceremony was organized by the Marathi department. The program was presided over by Dr. Kiran Rakibe, the principal of the college. On this occasion, Head of Marathi Department Prof. Dr. V.B. Rathod, Prof. K.K. Chaurasia, Prof. Yogesh Ugale, Prof. Rahul Bahot, Prof. Shubham Gosavi, Mrs. A.S. Patil and others were present.

On the occasion of the kirtan performed on the occasion MARATHI BHASHA GAURAV DIN in KPG College, well-known kirtankar Manohar Maharaj Saykhede. Along with his colleagues as well as the principal of the college Dr. Kiran Rakibe, Head of Marathi Department Prof. Dr. V.B. Rathod, Prof. K.K. Chaurasia, Prof. Yogesh Ugale, Prof. Rahul Bahot, Prof. Shubham Gosavi, Mrs. A.S. Patil etc.