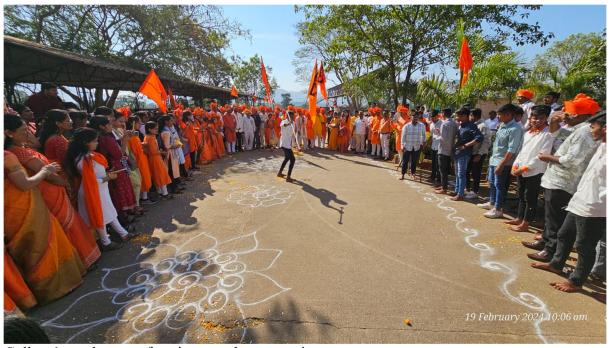

On the occasion of ShivJanmotsav, the campus of the college was filled with great enthusiasm. Many students performed war demonstrations on this occasion. Sports skills like sword swinging, pole vaulting amazed the audience. A special attraction was the image of Shivaji Maharaj created in rangoli by student Vikas Kokate and his colleagues. The student Anushka Deshmane paid tribute to the Shivaji Maharaj by performing the song 'Shivenerivar Shivba Janmala'. The local management committee member Mr. Vijay Kadalag appreciated of this program, which gave a different energy to the attendees. The program was coordinated by Prof. Dr. V. B. Rathod and Prof. K. K. Chaurasia delivered the vote of thanks. All the students, faculty and non-teaching staff worked hard for the success of the program.

College's students performing war demonstrations.

प्रा. डॉ. किरण रिकबे प्रास्ताविकात म्हणाले, की छत्रपती शिवाजी महाराजांच्या नेतृत्व शैलीतून खूप काही शिकण्याचा संकल्प करावा.

प्रारंभी छत्रपती महाराजांच्या प्रतिमेचे पूजन झाले. विद्यार्थ्यांनी हातात भगवे ध्वज. भगवे फेटे परिधान केल्याने भगवेमय वातावरणात झाले होते. विद्यार्थ्यांनी मैदानी खेळ दाखवन डोळ्याचे पारणे दांडपड़ा. तलवारबाजी. लाठीकाठी व लेझीम ढोलताशांच्या 'शिवाजी महाराज जय'च्या घोषणांनी परिसर दुमदुमला होता. महाविद्यालयाच्या प्रवेशद्वारावर मंगेश कौटे. विकास ओमकार आडो यांनी काढलेली छत्रपती शिवाजी महाराजांची अप्रतिम रांगोळी सर्वांचे लक्ष वेधून घेत होती. कार्यक्रमास विद्यार्थी, पालक, शिक्षक व प्राचार्य उपस्थित होते. डॉ. व्ही. बी. राठोड यांनी सुत्रसंचालन केले. प्रा. के. के. चौरासिया यांनी आभार मानले.