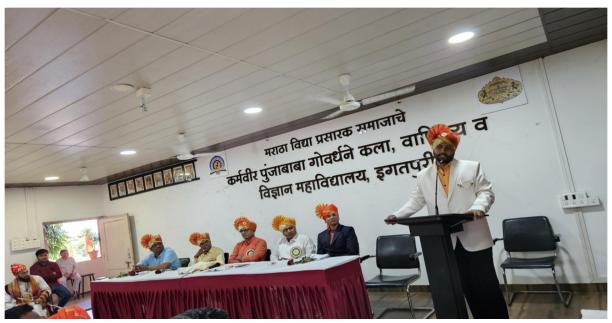

## SHIVJANMOTSAV CELEBRATION 2024 – REPORT

Shivjanmotsav celebration was organized in Karmaveer Punjababa Govardhane College, Igatpuri on Monday, February 19. The chief guest in this ceremony was Shivshree Adv. Avdhoot Khadgir as well as the president of the program, the principal of the college Dr. Kiran Rakibe, Local Management Committee Member Shri. Vijay Kadalag, Dainik Sakal Journalist Shri. Gopal Shinde, Journalist of Dainik Pudhari Mr. Rahul Surana and others were present.

## K.P.G. Arts, Commerce and Science College Igatpuri

Affiliated to Savitribai Phule Pune University, Pune NAAC reaccredited 'B' Grade (CGPA: 2.52) ID NO. PU/NS/ASC/023/1982

Chief speaker Shivshri Adv. Avdhoot Khadgir, Principal of College Dr. Kiran Rakibe, Local Management Committee Member Shri. Vijay Kadalag, Dainik Sakal Journalist Shri. Gopal Shinde, Journalist of Dainik Pudhari Mr. Rahul Surana etc.