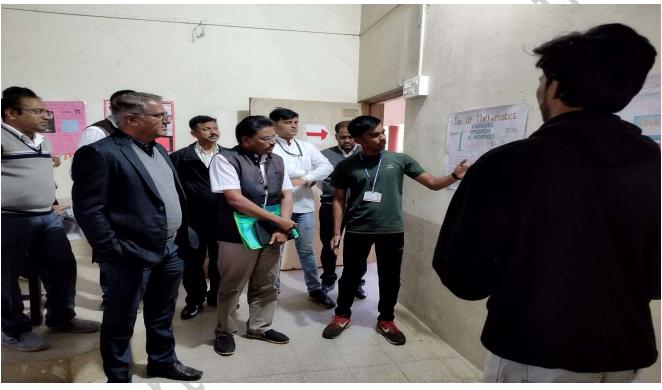

## **Department of Mathematics** K.P.G. Arts, Commerce and Science College, Igatpuri, Nashik

On this occasion department organized Quiz Competition, Essay Competition (on the

lives Mathematicians/Scientists), Poster Presentation Competition.

Page 3

Nashlk

**Department of Mathematics** 

Speech from Guest Mr. Hemant Chopade

गणित विषयात जीवनातील समस्या सोडविण्याचे सामर्थ्य

 चौपडे : गोवर्धने महाविद्यालयात राष्ट्रीय गणित दिन उत्साहात

घोटी : पुढारी चृत्तसेवा

जोवनातील विशेषतः व्यावहारिक, वैज्ञानिक, तांत्रिक समस्या सोडविण्याचे सामर्थ्य गणित विषयात असून हे भारतीय गणिताचार्य ब वैज्ञानिकांनी दाखवून दिले असल्याचे प्रतिपादन गणित तज्ज्ञ हेमंत चोषडे यांनी केले.

र्पुंजाबावा गीवर्धने महाविद्यालयात गणितज्ञ श्रीनिवास रामानुजन यांच्या जयंतीनिमित्त 'राष्ट्रीय गणित दिन' उत्साहात साजरा करण्यात आला. यावैळी प्रमुख पाहुणे म्हणून ते बोलत होते. प्राचार्य डॉ. किरण रकिवे ब चोपडे यांच्या हस्ते रामानुजन यांच्या प्रतिमेचे पूजन करण्यात आले.