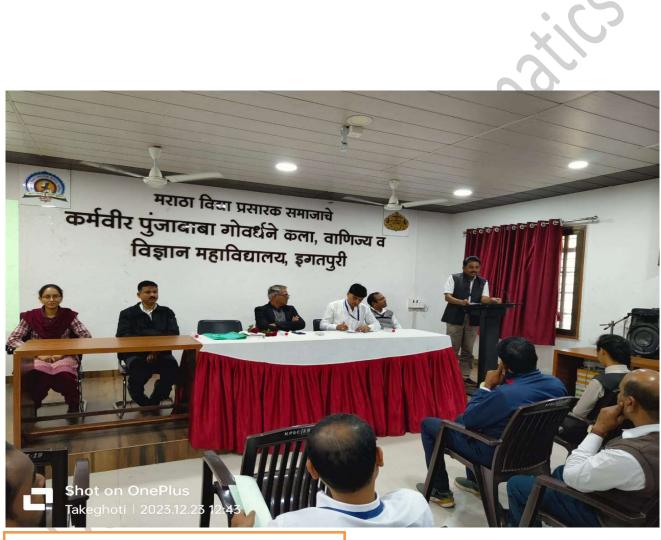

Page 3

Nashlk

**Department of Mathematics** 

Speech from Guest Mr. Hemant Chopade

गणित विषयात जीवनातील समस्या सोडविण्याचे सामर्थ्य

 चौपडे : गोवर्धने महाविद्यालयात राष्ट्रीय गणित दिन उत्साहात

घोटी : पुढारी चृत्तसेवा

जोवनातील विशेषतः व्यावहारिक, वैज्ञानिक, तांत्रिक समस्या सोडविण्याचे सामर्थ्य गणित विषयात असून हे भारतीय गणिताचार्य ब वैज्ञानिकांनी दाखवून दिले असल्याचे प्रतिपादन गणित तज्ज्ञ हेमंत चोषडे यांनी केले.

र्पुंजाबावा गीवर्धने महाविद्यालयात गणितज्ञ श्रीनिवास रामानुजन यांच्या जयंतीनिमित्त 'राष्ट्रीय गणित दिन' उत्साहात साजरा करण्यात आला. यावैळी प्रमुख पाहुणे म्हणून ते बोलत होते. प्राचार्य डॉ. किरण रकिवे ब चोपडे यांच्या हस्ते रामानुजन यांच्या प्रतिमेचे पूजन करण्यात आले.

प्रा. एस. एस. परदेशी यांनी

घोटी : पुंजावावा गोवर्धने महाविद्यालयात स्पर्धेतील विजेत्या विद्यार्थांचा गौरव करताना प्रा. हेमंत चोपडे, प्राचार्य डॉ. किरण रकिवे आदी.

विविध स्पर्धात ५२ स्पर्धक सहभागी

गणित प्रश्न मंजुषा, निबंध लेखन स्पर्धा, गणिती भित्तिपत्रक प्रदर्शन स्पर्धा आयोजित करण्यात आल्या होत्या. स्पर्धेत ५२ स्पर्धकांनी सहमाग नोंदविला. त्यातील अनुक्रमे गौरव पगारे, अफरिन रंगरेज व फैझान पटेल यांनी प्रथम यक्षीस मिळविले.