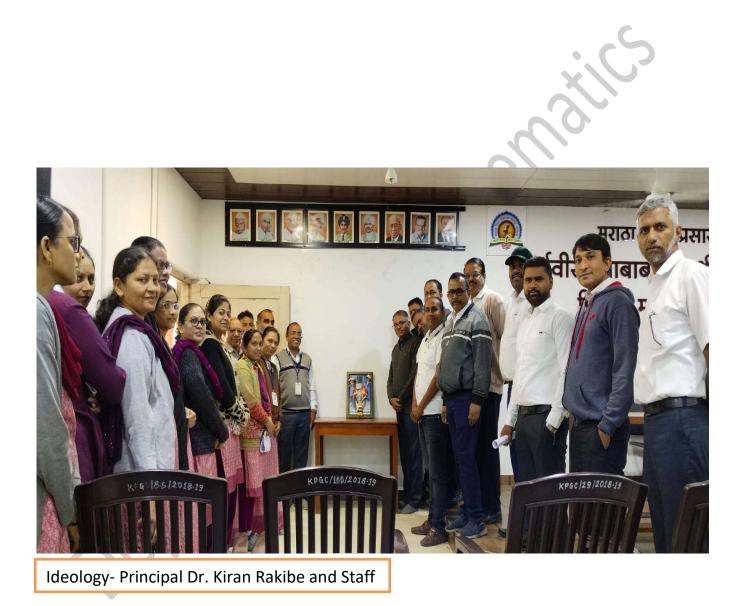

Venue: K.P.G. Arts, Commerce and Science College, Igatpuri, Nashik

Name of the event: National Mathematics Day

Principal: Dr. Kiran Rakibe(K.P.G. Arts, Commerce and Science College, Igatpuri, Nashik)

Guest: Mr. Hemant Vishwanath Chopade (Head Master, Swami Vivekananda Ashram Shala, Chindhyachi wadi, kasara, Tal. Shahapur, Dist. Thane

Head & Faculty Coordinator: Mr. G. T. Sanap (Assistant Professor, Department of Mathematics)

**Department of Mathematics** 

(N)

Page 1

Guest Mr. Hemant Vishwanath Chopade (Head Master, Swami Vivekananda Ashram Shala, Chindhyachi wadi, kasara, Tal. Shahapur, Dist. Thanesaid that Mathematics is very important in life. It solves problems in life in scientific way.

Principal Dr. Kiran Rakibe said that in Mathematics subject students will get full marks if they study systematic way.

Mr. S. S. Pardeshi (IQAC Coordinator) was done anchoring.

Mr. G. T. Sanap (Assistant Professor, Department of Mathematics) gave

information about the life and work of Srinivasa Ramanujan.

Mr. B. M. Nikam gave the vote of thanks.

Mr. K. K. Chourasiya (H.O.D. Department of Zoology), Smt. D. G. Kaklij (Assistant Professor, Department of Mathematics), Smt. D.S. Khinde(Assistant Professor, Department of Computer Science), Mr. L. D. Dede(H.O.D. Department of Botany), Mr. Ramdas
Bharsath (Assistant Professor, Department of Chemistry), Smt. V.D. Damale (H.O.D.
Department of Hindi), Dr. Kalpana Waje(H.O.D. Department of Political Science), Smt. A.
B. Dhongade (Assistant Professor, Department of Chemistry), Mr. Sanjay Faktkar (Assistant Teacher, Jr. College), Mr. Gangadhar Kolhe (Assistant Teacher, Jr. College), Mr. Rakesh Gaikwad (Assistant Teacher, Jr. College) and students were present.