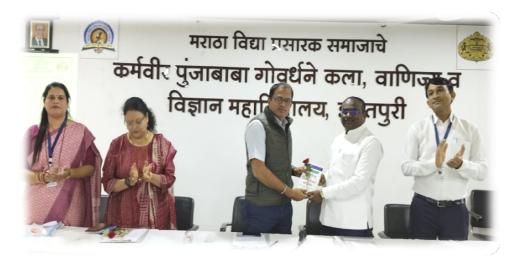

# K.P.G Arts, Commerce & Science College, Igatpuri. CONSTITUTION DAY

Report 2023-24 'Indian Constitution Day' was celebrated with great enthusiasm on November 26, 2023 in Maratha Vidya Prasarak Samaj's Karmaveer Punjababa Govardhane Arts Commerce and Science College, Igatpuri. The programme was organized by the department of Political Science. Naib Tehsildar of Igatpuri Tehsil Office Smt. Varsha Wagh Madam was invited as the chief guest for the programme. Dr. Mohan Kamble Associate Professor of KTHM College, Nashik delivered a guest lecture on the 'Functioning of the Indian Constitution'. He also spoke about the fundamental rights and the fundamental duties of every citizen of India.

Dr. K.M. Waje

Mr. S.S. Pardeshi

Co-ordinator IOAC

K.P.G. Arts, Com. & Sci. College Igatpuri, Dist, Nashik.

Dr. Kiran Rakibe

PRINCIPAL

1. Olat Nachti

Principal Dr.Kiran Rakibe while welcoming the Guest Speaker