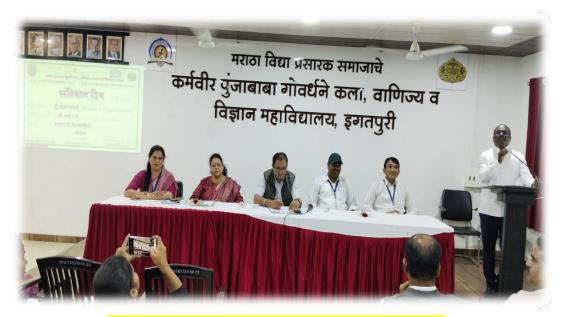

# K.P.G Arts, Commerce & Science College, Igatpuri. CONSTITUTION DAY

Report 2023-24 'Indian Constitution Day' was celebrated with great enthusiasm on November 26, 2023 in Maratha Vidya Prasarak Samaj's Karmaveer Punjababa Govardhane Arts Commerce and Science College, Igatpuri. The programme was organized by the department of Political Science. Naib Tehsildar of Igatpuri Tehsil Office Smt. Varsha Wagh Madam was invited as the chief guest for the programme. Dr. Mohan Kamble Associate Professor of KTHM College, Nashik delivered a guest lecture on the 'Functioning of the Indian Constitution'. He also spoke about the fundamental rights and the fundamental duties of every citizen of India.

Dr. Kiran Rakibe, Principal, presided over the function and welcomed the gathering. He explained the importance of the Constitution and how it can be helpful for every student. While creating the Indian Constitution, Dr. Babasaheb Ambedkar and the Constitution Committee made tireless efforts. While creating the Indian Constitution, Dr. Babasaheb Ambedkar and the Constitution Committee made tireless efforts. The overall condition of the country is diversity, traditions, caste-religion groups, geographical historical conditions, cultural heritage, pan-religious harmony in the country, patriotism, the great task of cultivating social welfare by creating an ideal legal system for the society is done through the constitution. Our country is progressing due to these programs of ideals, social values, values of life, values of thought in the constitution, the principal of the college opined that due to the ideal constitution, the country is getting prestige and respect at the global level. Kiran Rakibe Sir expressed his thoughts The main lecturer of the program Dr. Mohan Kamble in his lecture said that the Indian Constitution is the soul of Indians. He expressed the opinion that there is a need to convey the ideas of the ideal constitution from the youth to various sections of the society. He also expressed the opinion that the Constitution is a reflection of the dignity of Indians and that the Constitution gives definite direction and inspiration to the country and the society.

Every year, the college celebrates the Constitution Day to to commemorate the adoption of the Constitution of India. Total 137 students and 21 Teachers were present for the programme. Dr. K.M. Waje, Head of Political Science, introduced the chief guests. Mr. N.S. Bombale, NSS Programme Officer, anchored this programme and vote of thanks was proposed by Mr. M.S. Magar of Political Science Department.

Dr. K.M. Waje

Mr. S.S. Pardeshi

Co-ordinator IOAC

K.P.G. Arts, Com. & Sci. College Igatpuri, Dist, Nashik.

Dr. Kiran Rakibe

PRINCIPAL

1. Olat Nachti

Principal Dr.Kiran Rakibe while welcoming the Guest Speaker

Dr. Mohan Kamble while addressing the students