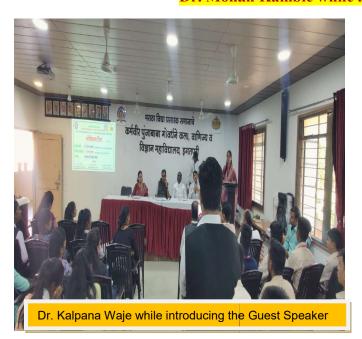

Every year, the college celebrates the Constitution Day to to commemorate the adoption of the Constitution of India. Total 137 students and 21 Teachers were present for the programme. Dr. K.M. Waje, Head of Political Science, introduced the chief guests. Mr. N.S. Bombale, NSS Programme Officer, anchored this programme and vote of thanks was proposed by Mr. M.S. Magar of Political Science Department.

Dr. K.M. Waje

Mr. S.S. Pardeshi

Co-ordinator IOAC

K.P.G. Arts, Com. & Sci. College Igatpuri, Dist, Nashik.

Dr. Kiran Rakibe

PRINCIPAL

1. Olat Nachti

Principal Dr.Kiran Rakibe while welcoming the Guest Speaker

Dr. Mohan Kamble while addressing the students