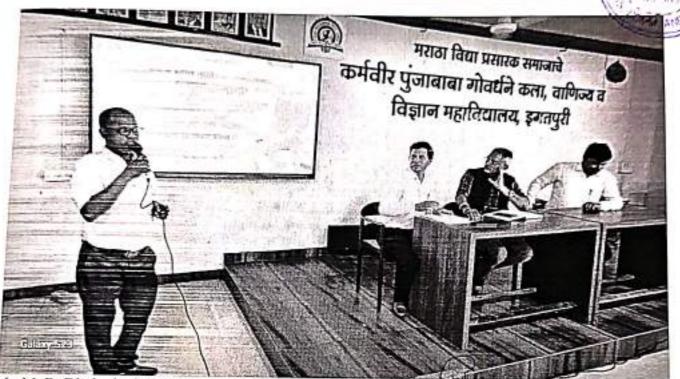

# K. P. G Arts, Commerce & Science College, Igatpuri

Programme

College Development Committee Meeting

Location

K. P. G. College, Igatpuri

Organizer

IQAC, K. P. G. College, Igatpuri

Date

21/11/2023

Beneficiary

24

:

Mr. S. S. Pardeshi

IQAC Colordinator

K.P.G. Arts, Com. & Sci. College Igatpuri, Dist. Nashik.

DIST NASHIK 422 403 DAME AND

### College Development Committee (CDC) Minutes of the Meeting (Year 2023-2024)

Date of meeting

: -21 Nov. 2023

Venue of the meeting: -Auditorium hall

Time of the meeting: -11.00 AM to 01.00 PM

### Agenda of Meeting

1. To review and confirm the minutes of last meeting

2. To review on going NAAC workand SSR.

- 3. To plan regarding the inauguration of Indoor Stadium and Boat Club.
- To discuss onpurchase of new school bus for the students.
- 5. To discuss on annual financial and educational planning.
- 6. To review all the necessary infrastructure facilities in the college campus.
- 7. To discuss about starting new research center.

### Members were present

### College Development Committee (CDC)

| Sr. No. | Name                                                   | Designation |
|---------|--------------------------------------------------------|-------------|
| 1       | Hon. Adv. Sandip Gopalrao Gulve                        | Chairman    |
| 2       | Mr. Kacharu Gabaji Shinde                              | Member      |
| 3       | Mr. Uday Devram Jadhav                                 | Member      |
|         | Mr. Pandurang Murlidhar Shinde                         | Member      |
| 4       | MINUS SERVICES AND | Member      |
| 5       | Smt. Vaishali Vijay Adake                              | Member      |
| 6       | Advt. Dilip Bhguji Khatale                             |             |
| 7       | Mr. Dnyaneshwar Nivrutti Lahane                        | Member      |
| 8       | Mr. Tukaram Anandrao Sahane                            | Member      |