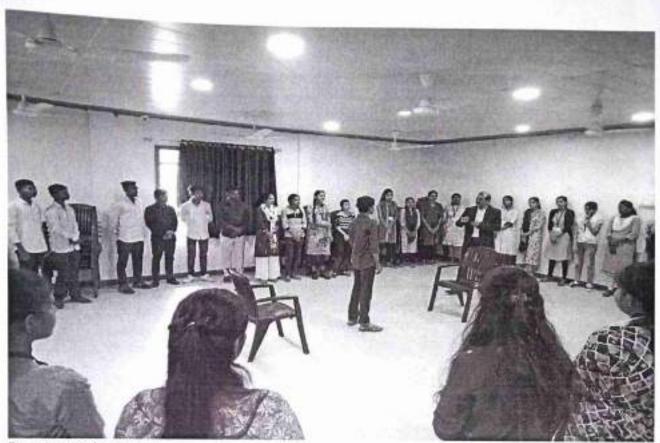

### College Development Committee (CDC) Minutes of the Meeting (Year 2023-2024)

Date of meeting

: -21 Nov. 2023

Venue of the meeting: -Auditorium hall

Time of the meeting: -11.00 AM to 01.00 PM

### Agenda of Meeting

1. To review and confirm the minutes of last meeting

2. To review on going NAAC workand SSR.

- 3. To plan regarding the inauguration of Indoor Stadium and Boat Club.
- To discuss onpurchase of new school bus for the students.
- 5. To discuss on annual financial and educational planning.
- 6. To review all the necessary infrastructure facilities in the college campus.
- 7. To discuss about starting new research center.

### Members were present