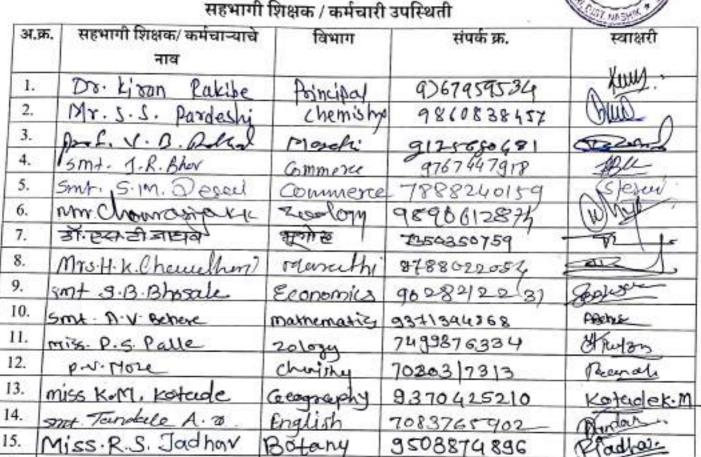

21/11/2023

Beneficiary

24

:

Mr. S. S. Pardeshi

IQAC Colordinator

K.P.G. Arts, Com. & Sci. College Igatpuri, Dist. Nashik.

DIST NASHIK 422 403 DAME AND