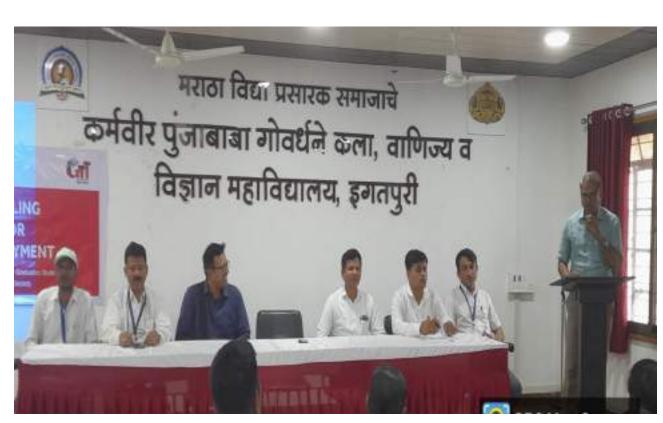

### "E-Campus Benefits on Daily Work" for Nonteaching Staff

Date and Time: 20/09/2023, 10:00am to 05:00pm

Organized Department: Recommended by IQAC, Organized by Computer Sci. Dept.

Venue: K.P.G. Arts, Commerce and Science College, Igatpuri, Nashik

Name of the event: "E-Campus Benefits on Daily Work" for Nonteaching Staff"

Number of Beneficiaries: 22

Principal: Dr. Kiran Rakibe (K.P.G. Arts, Commerce and Science College, Igatpuri)

Guest: Mr. Shailesh Yawalkar (Software Administrator)

### K.P.G. Arts, Commerce and Science College, Igatpuri, Nashik Department of Computer Science

The one-day workshop on "E-Campus Benefits on Daily Work" for Nonteaching Staff, In this workshop guest speech done by Mr. Shailesh Yawalkar (Software Administrator, Dr. Vasantrao Pawar Medical College, Hospital & Research Centre, Nashik). He gives technical knowledge about Use of E-Campus Benefits on Daily Work.