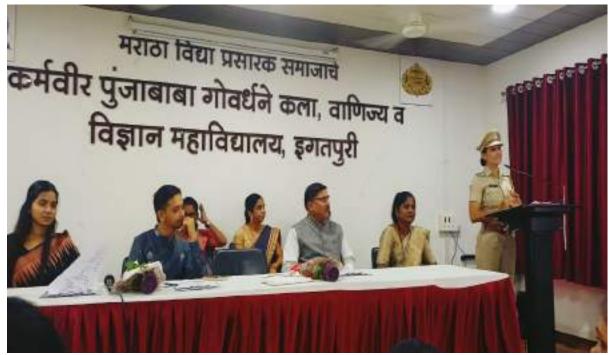

### K.P.G. Arts, Commerce and Science College, Igatpuri, Nashik Department of Computer Science

The one-day workshop on "E-Campus Benefits on Daily Work" for Nonteaching Staff, In this workshop guest speech done by Mr. Shailesh Yawalkar (Software Administrator, Dr. Vasantrao Pawar Medical College, Hospital & Research Centre, Nashik). He gives technical knowledge about Use of E-Campus Benefits on Daily Work.

In this workshop total of 22 Nonteaching Staff participated and gained knowledge about technical terms for E-Campus Software Benefits on Daily Work.

In this workshop following points were covered,

Benefits of using E-Campus Website.