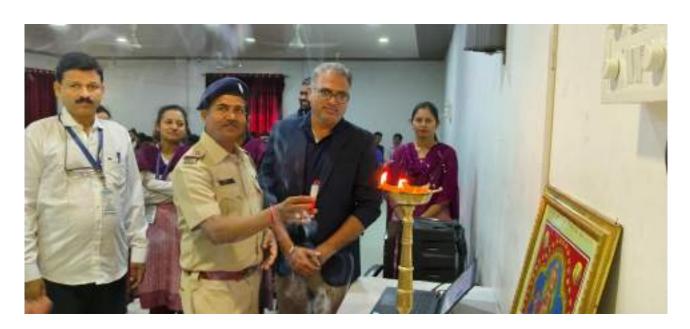

## "Nylon Manja Ban Workshop Report"

Karmaveer Punjababa Gowerdhane college, Igatpuri organized a workshop on environmental awareness in the college on the topic of ban on nylon manja in association with college of Arts, Commerce and Science, Igatpuri and 'Harit Sena' Department of Social Forestry, Igatpuri. ). Mr. Hiralal Chaudhary (Igatpuri Forest Range Officer), Mr. Rajendra Ahire (Forest Social Forestry Department, Igatpuri) College Principal Dr. Kiran Rakibe were present. Bird Friend Dr. Anil Mali, while guiding the present students. explained how dangerous nylon manja is for humans, birds and animals and also told the students in detail the role of various birds on the living creatures. At the same time, Mr. Hiralal Choudhary said that in future the government should bring a strict ban on Manja and eradicate it completely. For that, he informed about the various activities being done by Social Forestry Department in Igatpuri to protect and conserve the environment and also appealed to implement these activities in the college. Also, to create public awareness about this activity, the students present were given a pledge that they will not use nylon manja as it is harmful to the environment. President of this program Dr. Kiran Rakibe has been playing an important role for environmental protection and conservation by conducting many environmental awareness activities in the college throughout the year and also assured that the college will continue to cooperate with the social forestry department. The program was moderated by Mr. N. S. Bombale and vote of thanks was proposed by Smt. J. R. Bhor. For the grand success of the workshop. Mr. K. K. Chaurasia, Prof. V. B. Rathod, Smt. L. C. Devere, Smt. S. M. Desai, Smt. K. P. Birari, Mr. Yogesh Ugle as well as all other Staff helps a lot.

Head/ Co-ordinator

IOA

Co-ordinator IQAC K.P.G.Aits Com and Sci.College, Igatpuri, Dist. Nashik.

Ledgury, Dist. Nashik

Inaugural Function

Presentation by Dr. Anil Mali (Wildlife)

पक्षीपित्र हों, अभिल माओ यांनी उपस्थित विद्यार्थ्योनः यागंदर्शन करतानः नावालीन मांता डा मनुष्य, पंशी म प्राण्यांसाठी किंती पातक आते. याचे स्लाइट सोहारे झालेले धरिणाम स्पष्ट केले, भविष्यात मांजावर शासनाने कड़क प्रतिबंध आगृत त्याचे समुज