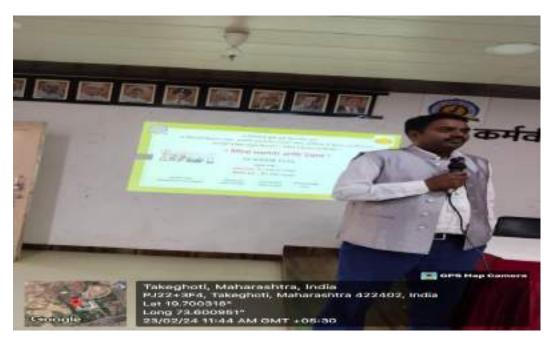

### "E-Campus Benefits on Daily Work" for Nonteaching Staff

Date and Time: 20/09/2023, 10:00am to 05:00pm

Organized Department: Recommended by IQAC, Organized by Computer Sci. Dept.

Venue: K.P.G. Arts, Commerce and Science College, Igatpuri, Nashik

Name of the event: "E-Campus Benefits on Daily Work" for Nonteaching Staff"

Number of Beneficiaries: 22

Principal: Dr. Kiran Rakibe (K.P.G. Arts, Commerce and Science College, Igatpuri)

Guest: Mr. Shailesh Yawalkar (Software Administrator)

### K.P.G. Arts, Commerce and Science College, Igatpuri, Nashik Department of Computer Science

The one-day workshop on "E-Campus Benefits on Daily Work" for Nonteaching Staff, In this workshop guest speech done by Mr. Shailesh Yawalkar (Software Administrator, Dr. Vasantrao Pawar Medical College, Hospital & Research Centre, Nashik). He gives technical knowledge about Use of E-Campus Benefits on Daily Work.