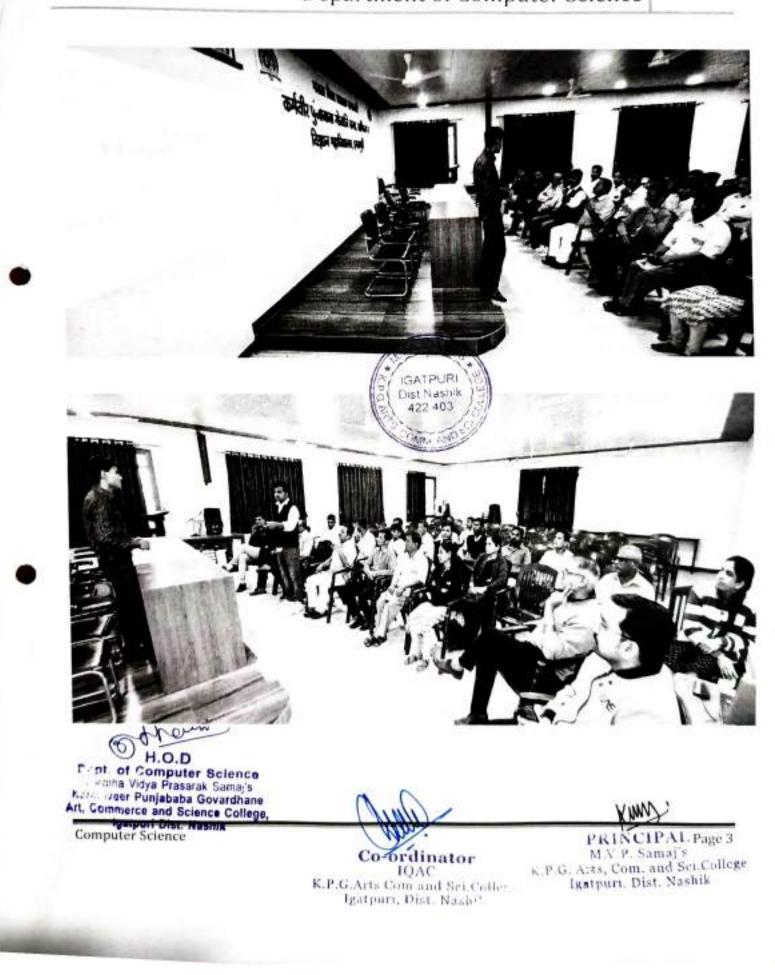

### "E-Campus Benefits on Daily Work" for Nonteaching Staff

Date and Time: 20/09/2023, 10:00am to 05:00pm

Organized Department: Recommended by IQAC, Organized by Computer Sci. Dept.

Venue: K.P.G. Arts, Commerce and Science College, Igatpuri, Nashik

Name of the event: "E-Campus Benefits on Daily Work" for Nonteaching Staff"

Number of Beneficiaries: 22

Principal: Dr. Kiran Rakibe (K.P.G. Arts, Commerce and Science College, Igatpuri)

Guest: Mr. Shailesh Yawalkar (Software Administrator)

### K.P.G. Arts, Commerce and Science College, Igatpuri, Nashik Department of Computer Science

The one-day workshop on "E-Campus Benefits on Daily Work" for Nonteaching Staff, In this workshop guest speech done by Mr. Shailesh Yawalkar (Software Administrator, Dr. Vasantrao Pawar Medical College, Hospital & Research Centre, Nashik). He gives technical knowledge about Use of E-Campus Benefits on Daily Work.

In this workshop total of 22 Nonteaching Staff participated and gained knowledge about technical terms for E-Campus Software Benefits on Daily Work.

In this workshop following points were covered,

Benefits of using E-Campus Website.