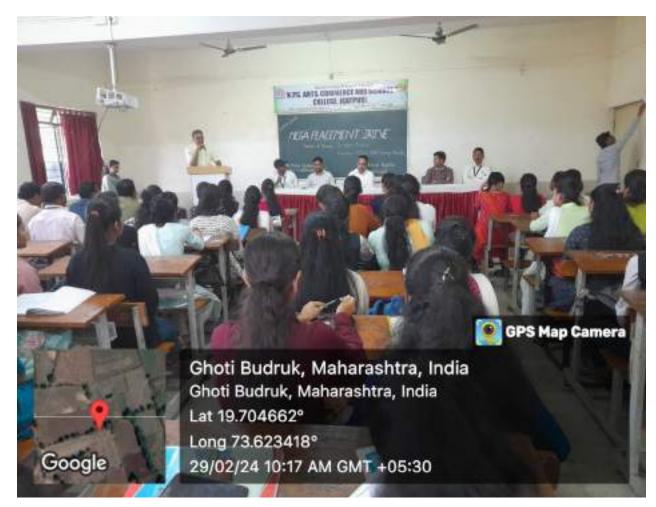

## "Nylon Manja Ban Workshop Report"

Karmaveer Punjababa Gowerdhane college, Igatpuri organized a workshop on environmental awareness in the college on the topic of ban on nylon manja in association with college of Arts, Commerce and Science, Igatpuri and 'Harit Sena' Department of Social Forestry, Igatpuri. ). Mr. Hiralal Chaudhary (Igatpuri Forest Range Officer), Mr. Rajendra Ahire (Forest Social Forestry Department, Igatpuri) College Principal Dr. Kiran Rakibe were present. Bird Friend Dr. Anil Mali, while guiding the present students. explained how dangerous nylon manja is for humans, birds and animals and also told the students in detail the role of various birds on the living creatures. At the same time, Mr. Hiralal Choudhary said that in future the government should bring a strict ban on Manja and eradicate it completely. For that, he informed about the various activities being done by Social Forestry Department in Igatpuri to protect and conserve the environment and also appealed to implement these activities in the college. Also, to create public awareness about this activity, the students present were given a pledge that they will not use nylon manja as it is harmful to the environment. President of this program Dr. Kiran Rakibe has been playing an important role for environmental protection and conservation by conducting many environmental awareness activities in the college throughout the year and also assured that the college will continue to cooperate with the social forestry department. The program was moderated by Mr. N. S. Bombale and vote of thanks was proposed by Smt. J. R. Bhor. For the grand success of the workshop. Mr. K. K. Chaurasia, Prof. V. B. Rathod, Smt. L. C. Devere, Smt. S. M. Desai, Smt. K. P. Birari, Mr. Yogesh Ugle as well as all other Staff helps a lot.

Head/ Co-ordinator

IOA

Co-ordinator IQAC K.P.G.Aits Com and Sci.College, Igatpuri, Dist. Nashik.

Ledgury, Dist. Nashik

Inaugural Function

Presentation by Dr. Anil Mali (Wildlife)