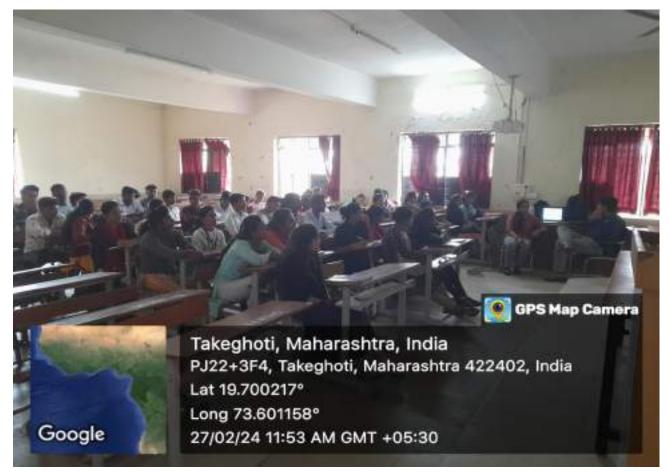

### "E-Campus Benefits on Daily Work" for Nonteaching Staff

Date and Time: 20/09/2023, 10:00am to 05:00pm

Organized Department: Recommended by IQAC, Organized by Computer Sci. Dept.

Venue: K.P.G. Arts, Commerce and Science College, Igatpuri, Nashik

Name of the event: "E-Campus Benefits on Daily Work" for Nonteaching Staff"

Number of Beneficiaries: 22

Principal: Dr. Kiran Rakibe (K.P.G. Arts, Commerce and Science College, Igatpuri)

Guest: Mr. Shailesh Yawalkar (Software Administrator)

### K.P.G. Arts, Commerce and Science College, Igatpuri, Nashik Department of Computer Science

The one-day workshop on "E-Campus Benefits on Daily Work" for Nonteaching Staff, In this workshop guest speech done by Mr. Shailesh Yawalkar (Software Administrator, Dr. Vasantrao Pawar Medical College, Hospital & Research Centre, Nashik). He gives technical knowledge about Use of E-Campus Benefits on Daily Work.

In this workshop total of 22 Nonteaching Staff participated and gained knowledge about technical terms for E-Campus Software Benefits on Daily Work.

In this workshop following points were covered,

Benefits of using E-Campus Website.