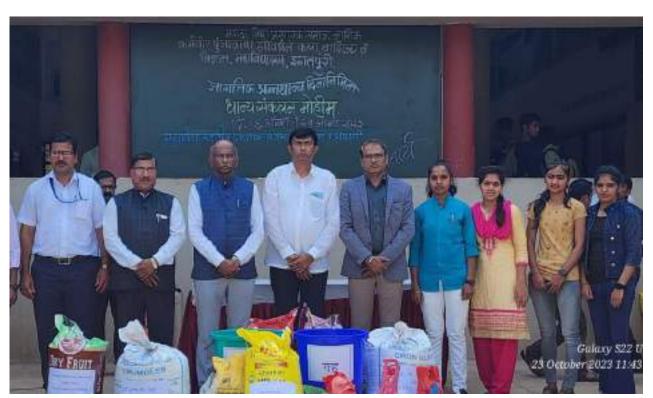

Maratha Vidya Prasarak Samaj's Nashik K.P.G Arts, Commerce & Science College, Igatpuri. Name of the Report: Workshop on Environmental Education (Say No to Nylon Manja)

3

#### : National Service Scheme

: Workshop on Environmental Education (Say No to Nylon Manja)

Organizer

: MVP Samaj's, K. P. G. College, Igatpuri

Collaboration

Date

Beneficiary

: Department of Social Forestry

: 9 January 2024

: Male: 19 Female: 59

**Total Students** 

: 78

Head/ Co-ordinator

Co-ordinator IQAC K.P.G.Arts Com and Sci.College, Igatpuri, Dist. Nashik.

## "Nylon Manja Ban Workshop Report"

Karmaveer Punjababa Gowerdhane college, Igatpuri organized a workshop on environmental awareness in the college on the topic of ban on nylon manja in association with college of Arts, Commerce and Science, Igatpuri and 'Harit Sena' Department of Social Forestry, Igatpuri. ). Mr. Hiralal Chaudhary (Igatpuri Forest Range Officer), Mr. Rajendra Ahire (Forest Social Forestry Department, Igatpuri) College Principal Dr. Kiran Rakibe were present. Bird Friend Dr. Anil Mali, while guiding the present students. explained how dangerous nylon manja is for humans, birds and animals and also told the students in detail the role of various birds on the living creatures. At the same time, Mr. Hiralal Choudhary said that in future the government should bring a strict ban on Manja and eradicate it completely. For that, he informed about the various activities being done by Social Forestry Department in Igatpuri to protect and conserve the environment and also appealed to implement these activities in the college. Also, to create public awareness about this activity, the students present were given a pledge that they will not use nylon manja as it is harmful to the environment. President of this program Dr. Kiran Rakibe has been playing an important role for environmental protection and conservation by conducting many environmental awareness activities in the college throughout the year and also assured that the college will continue to cooperate with the social forestry department. The program was moderated by Mr. N. S. Bombale and vote of thanks was proposed by Smt. J. R. Bhor. For the grand success of the workshop. Mr. K. K. Chaurasia, Prof. V. B. Rathod, Smt. L. C. Devere, Smt. S. M. Desai, Smt. K. P. Birari, Mr. Yogesh Ugle as well as all other Staff helps a lot.