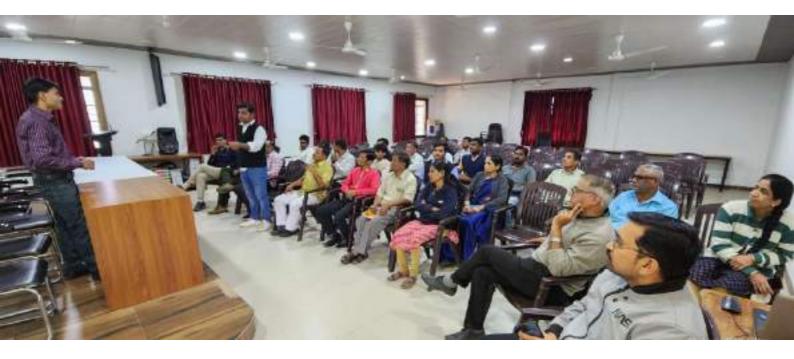

### "E-Campus Benefits on Daily Work" for Nonteaching Staff

Date and Time: 20/09/2023, 10:00am to 05:00pm

Organized Department: Recommended by IQAC, Organized by Computer Sci. Dept.

Venue: K.P.G. Arts, Commerce and Science College, Igatpuri, Nashik

Name of the event: "E-Campus Benefits on Daily Work" for Nonteaching Staff"

Number of Beneficiaries: 22

Principal: Dr. Kiran Rakibe (K.P.G. Arts, Commerce and Science College, Igatpuri)

Guest: Mr. Shailesh Yawalkar (Software Administrator)

### K.P.G. Arts, Commerce and Science College, Igatpuri, Nashik Department of Computer Science

The one-day workshop on "E-Campus Benefits on Daily Work" for Nonteaching Staff, In this workshop guest speech done by Mr. Shailesh Yawalkar (Software Administrator, Dr. Vasantrao Pawar Medical College, Hospital & Research Centre, Nashik). He gives technical knowledge about Use of E-Campus Benefits on Daily Work.

In this workshop total of 22 Nonteaching Staff participated and gained knowledge about technical terms for E-Campus Software Benefits on Daily Work.

In this workshop following points were covered,

Benefits of using E-Campus Website.