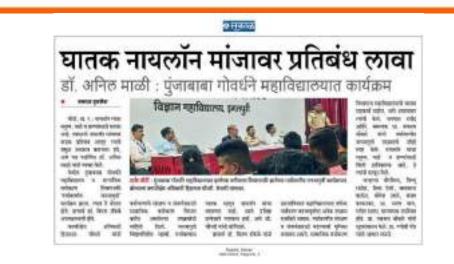

# नायलॉन मांजा मनुष्य, पक्षी, प्राण्यांसाठी घातक : डॉ. माळी

गांवकरी

#### सामाजिक वनीकरण विभाग, कर्मवीर गोवर्धने महाविद्यालयातर्फे पर्यावरण जनजागृती कार्यक्रम

#### मुकणे : प्रतिनिधी

कर्मचीर पुंचानाचा गोवधीने पत्तविक्तालय व साम्याविक गरीकरण विष्याग इगलपुरी गांभ्या संयुक्त विद्यमाने पर्यवरणीय जनजामुली या. कार्यक्रमात 'साधानीन मांख' माजर मंचे आजरण्ड वा विषयप्रथा प्रजीपन्तर मध्यप्रधान य कार्यमाच्य आपोजित करण्यात आली शोती, पाचेळी स्वासमीडाका वात्रस्य errys unifies all safeet work, इपरपूरी बरपरिसेत्र आविकारी हिरालाल भौधरों व करपाल राजेंद्र असिरे, पशाणिधालयाचे प्राचार्य हॉ. किरण रविश्वे आदी मान्यपर उपरिषत होते.

पक्षीपित्र हों, अभिल माओ यांनी उपस्थित विद्यार्थ्योनः यागंदर्शन करतानः नावालीन मांता डा मनुष्य, पंशी म प्राण्यांसाठी किंती पातक आते. याचे स्लाइट सोहारे झालेले धरिणाम स्पष्ट केले, भविष्यात मांजावर शासनाने कड़क प्रतिबंध आगृत त्याचे समुज

यकणे - मामाजिक वनीकरण व गोवधेने महाविद्यालय आधोजित प्रयोधरणीय जनजागृती या कार्यशालेप्रसंगी बोलताना चनपरिक्षेत्र अधिकारी हिरालाल चोधरी. समवेत प्राचार्थ डॉ. किल्म रकिवे, पक्षीमित्र डॉ. अमिल माडी. (छापा : प्रथाका आखारी)

अधिकारी हिरासाल भौधरी पांची 'नायलॉन मांजा' पर्यावल्याम प्रातक पर्याधाणीय जनजागुनी जपत्रमान म्हणून नावलीन मांचा वापरणार ताही पर्याकाणाचे संरक्षण व संवर्धन बासाठी आसाठी प्रतिज्ञा देण्यात आली. या विष्याम करीत आवलेल्या उपक्रमांची यासिती दिली, वायर जनजागृती