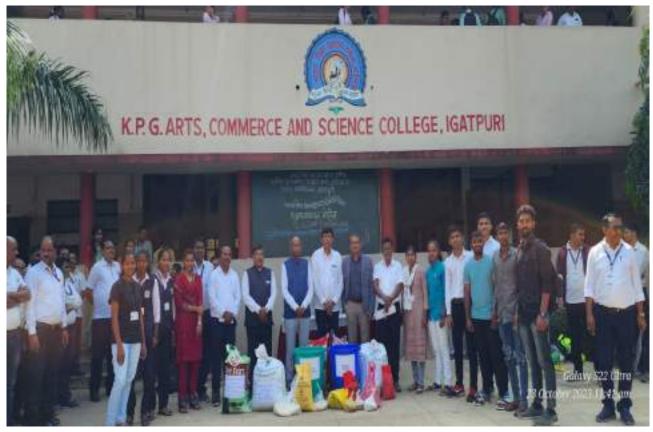

Maratha Vidya Prasarak Samaj's Nashik K.P.G Arts, Commerce & Science College, Igatpuri. Name of the Report: Workshop on Environmental Education (Say No to Nylon Manja)

3

#### : National Service Scheme

: Workshop on Environmental Education (Say No to Nylon Manja)

Organizer

: MVP Samaj's, K. P. G. College, Igatpuri

Collaboration

Date

Beneficiary

: Department of Social Forestry

: 9 January 2024

: Male: 19 Female: 59

**Total Students** 

: 78

Head/ Co-ordinator

Co-ordinator IQAC K.P.G.Arts Com and Sci.College, Igatpuri, Dist. Nashik.

## "Nylon Manja Ban Workshop Report"

Karmaveer Punjababa Gowerdhane college, Igatpuri organized a workshop on environmental awareness in the college on the topic of ban on nylon manja in association with college of Arts, Commerce and Science, Igatpuri and 'Harit Sena' Department of Social Forestry, Igatpuri. ). Mr. Hiralal Chaudhary (Igatpuri Forest Range Officer), Mr. Rajendra Ahire (Forest Social Forestry Department, Igatpuri) College Principal Dr. Kiran Rakibe were present. Bird Friend Dr. Anil Mali, while guiding the present students. explained how dangerous nylon manja is for humans, birds and animals and also told the students in detail the role of various birds on the living creatures. At the same time, Mr. Hiralal Choudhary said that in future the government should bring a strict ban on Manja and eradicate it completely. For that, he informed about the various activities being done by Social Forestry Department in Igatpuri to protect and conserve the environment and also appealed to implement these activities in the college. Also, to create public awareness about this activity, the students present were given a pledge that they will not use nylon manja as it is harmful to the environment. President of this program Dr. Kiran Rakibe has been playing an important role for environmental protection and conservation by conducting many environmental awareness activities in the college throughout the year and also assured that the college will continue to cooperate with the social forestry department. The program was moderated by Mr. N. S. Bombale and vote of thanks was proposed by Smt. J. R. Bhor. For the grand success of the workshop. Mr. K. K. Chaurasia, Prof. V. B. Rathod, Smt. L. C. Devere, Smt. S. M. Desai, Smt. K. P. Birari, Mr. Yogesh Ugle as well as all other Staff helps a lot.