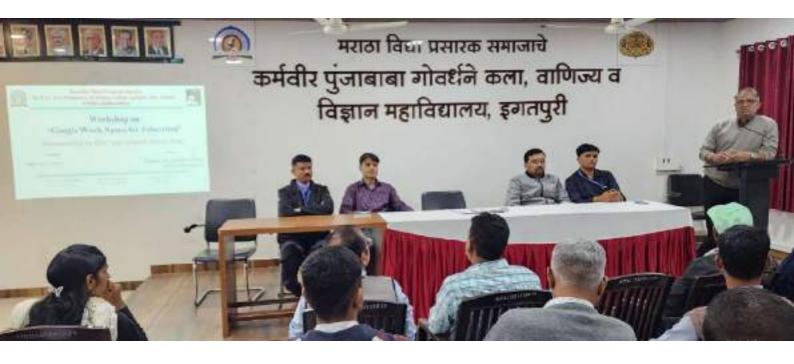

### "E-Campus Benefits on Daily Work" for Nonteaching Staff

Date and Time: 20/09/2023, 10:00am to 05:00pm

Organized Department: Recommended by IQAC, Organized by Computer Sci. Dept.

Venue: K.P.G. Arts, Commerce and Science College, Igatpuri, Nashik

Name of the event: "E-Campus Benefits on Daily Work" for Nonteaching Staff"

Number of Beneficiaries: 22

Principal: Dr. Kiran Rakibe (K.P.G. Arts, Commerce and Science College, Igatpuri)

Guest: Mr. Shailesh Yawalkar (Software Administrator)

### K.P.G. Arts, Commerce and Science College, Igatpuri, Nashik Department of Computer Science

The one-day workshop on "E-Campus Benefits on Daily Work" for Nonteaching Staff, In this workshop guest speech done by Mr. Shailesh Yawalkar (Software Administrator, Dr. Vasantrao Pawar Medical College, Hospital & Research Centre, Nashik). He gives technical knowledge about Use of E-Campus Benefits on Daily Work.

In this workshop total of 22 Nonteaching Staff participated and gained knowledge about technical terms for E-Campus Software Benefits on Daily Work.

In this workshop following points were covered,

Benefits of using E-Campus Website.