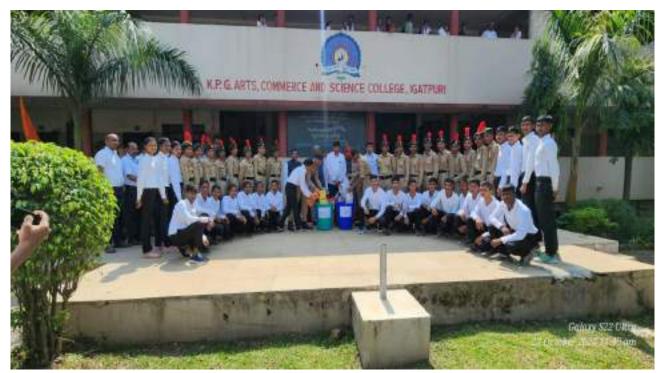

Maratha Vidya Prasarak Samaj's Nashik K.P.G Arts, Commerce & Science College, Igatpuri. Name of the Report: Workshop on Environmental Education (Say No to Nylon Manja)

3

#### : National Service Scheme

: Workshop on Environmental Education (Say No to Nylon Manja)

Organizer

: MVP Samaj's, K. P. G. College, Igatpuri

Collaboration

Date

Beneficiary

: Department of Social Forestry

: 9 January 2024

: Male: 19 Female: 59

**Total Students** 

: 78

Head/ Co-ordinator

Co-ordinator IQAC K.P.G.Arts Com and Sci.College, Igatpuri, Dist. Nashik.

## "Nylon Manja Ban Workshop Report"

Karmaveer Punjababa Gowerdhane college, Igatpuri organized a workshop on environmental awareness in the college on the topic of ban on nylon manja in association with college of Arts, Commerce and Science, Igatpuri and 'Harit Sena' Department of Social Forestry, Igatpuri. ). Mr. Hiralal Chaudhary (Igatpuri Forest Range Officer), Mr. Rajendra Ahire (Forest Social Forestry Department, Igatpuri) College Principal Dr. Kiran Rakibe were present. Bird Friend Dr. Anil Mali, while guiding the present students. explained how dangerous nylon manja is for humans, birds and animals and also told the students in detail the role of various birds on the living creatures. At the same time, Mr. Hiralal Choudhary said that in future the government should bring a strict ban on Manja and eradicate it completely. For that, he informed about the various activities being done by Social Forestry Department in Igatpuri to protect and conserve the environment and also appealed to implement these activities in the college. Also, to create public awareness about this activity, the students present were given a pledge that they will not use nylon manja as it is harmful to the environment. President of this program Dr. Kiran Rakibe has been playing an important role for environmental protection and conservation by conducting many environmental awareness activities in the college throughout the year and also assured that the college will continue to cooperate with the social forestry department. The program was moderated by Mr. N. S. Bombale and vote of thanks was proposed by Smt. J. R. Bhor. For the grand success of the workshop. Mr. K. K. Chaurasia, Prof. V. B. Rathod, Smt. L. C. Devere, Smt. S. M. Desai, Smt. K. P. Birari, Mr. Yogesh Ugle as well as all other Staff helps a lot.