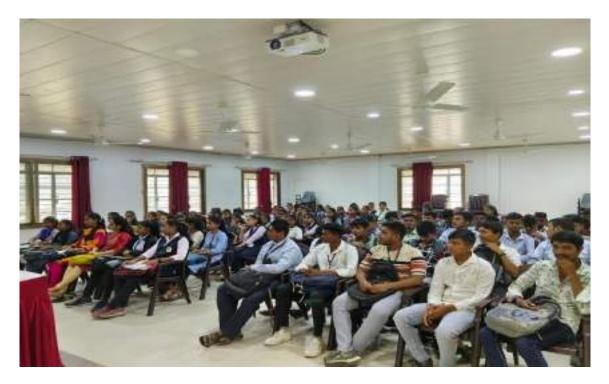

### K.P.G. Arts, Commerce and Science College, Igatpuri, Nashik Department of Computer Science

The one-day workshop on "E-Campus Benefits on Daily Work" for Nonteaching Staff, In this workshop guest speech done by Mr. Shailesh Yawalkar (Software Administrator, Dr. Vasantrao Pawar Medical College, Hospital & Research Centre, Nashik). He gives technical knowledge about Use of E-Campus Benefits on Daily Work.

In this workshop total of 22 Nonteaching Staff participated and gained knowledge about technical terms for E-Campus Software Benefits on Daily Work.

In this workshop following points were covered,

Benefits of using E-Campus Website.