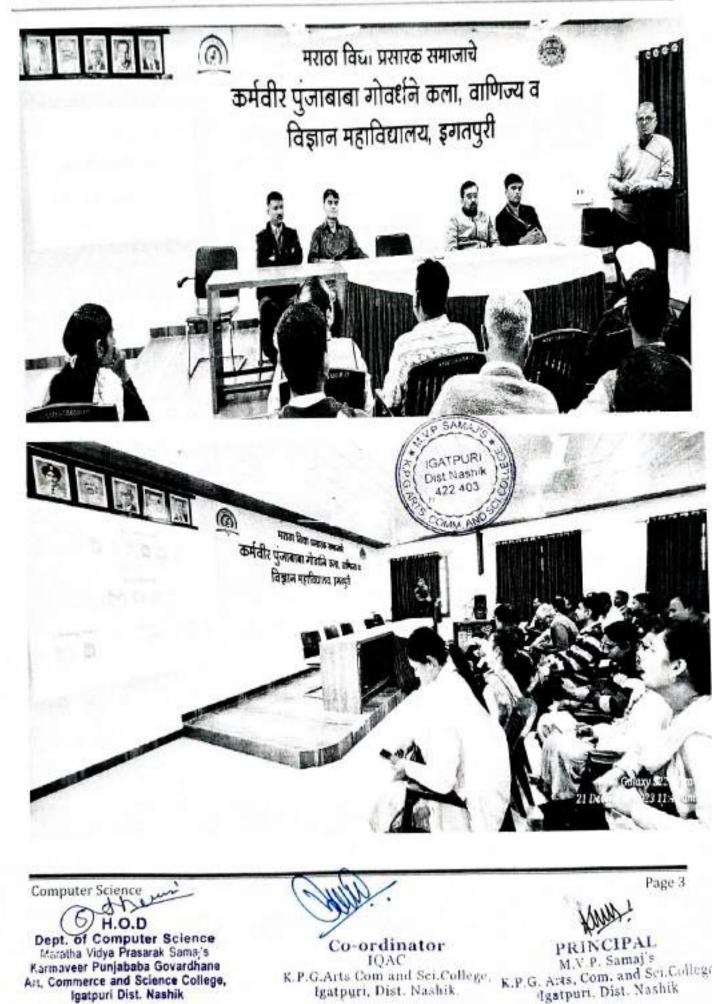

### "E-Campus Benefits on Daily Work" for Nonteaching Staff

Date and Time: 20/09/2023, 10:00am to 05:00pm

Organized Department: Recommended by IQAC, Organized by Computer Sci. Dept.

Venue: K.P.G. Arts, Commerce and Science College, Igatpuri, Nashik

Name of the event: "E-Campus Benefits on Daily Work" for Nonteaching Staff"

Number of Beneficiaries: 22

Principal: Dr. Kiran Rakibe (K.P.G. Arts, Commerce and Science College, Igatpuri)

Guest: Mr. Shailesh Yawalkar (Software Administrator)

### K.P.G. Arts, Commerce and Science College, Igatpuri, Nashik Department of Computer Science

The one-day workshop on "E-Campus Benefits on Daily Work" for Nonteaching Staff, In this workshop guest speech done by Mr. Shailesh Yawalkar (Software Administrator, Dr. Vasantrao Pawar Medical College, Hospital & Research Centre, Nashik). He gives technical knowledge about Use of E-Campus Benefits on Daily Work.

In this workshop total of 22 Nonteaching Staff participated and gained knowledge about technical terms for E-Campus Software Benefits on Daily Work.

In this workshop following points were covered,

Benefits of using E-Campus Website.