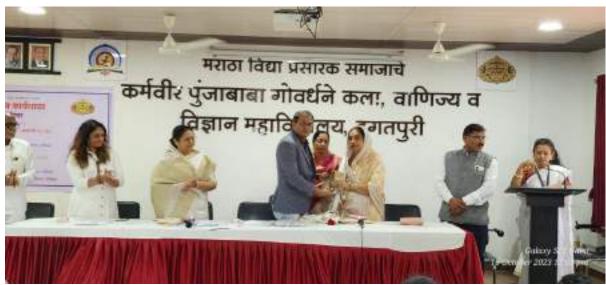

Name of the event: "E-Campus Benefits on Daily Work" for Nonteaching Staff"

Number of Beneficiaries: 22

Principal: Dr. Kiran Rakibe (K.P.G. Arts, Commerce and Science College, Igatpuri)

Guest: Mr. Shailesh Yawalkar (Software Administrator)

IQAC Coordinator: Mr. S.S. Pardeshi (HoD, Chemistry Department)

Head & Faculty Coordinator: Mr. C.D. Chaudhari (HoD. Computer Science Dept.)

| Mr. C.D. Chaudhari            | Mr. S.S. Pardeshi               | Dr. Kiran Rakibe                |  |
|-------------------------------|---------------------------------|---------------------------------|--|
| Head of the CS Dept.          | IOAC Coordinator                | Principal                       |  |
| Dept. of Computer Science     | Co-ordinator                    | PRINCIPAL                       |  |
| Marana Vidya Prasarak Sama s  | IQAC                            | M.V.P. Samaj                    |  |
| armaveer Punjababa Goverghane | K.P.G.Arts Com and Sci College, | K.P.G. Arts, Com. and Set Colle |  |

### K.P.G. Arts, Commerce and Science College, Igatpuri, Nashik Department of Computer Science

The one-day workshop on "E-Campus Benefits on Daily Work" for Nonteaching Staff, In this workshop guest speech done by Mr. Shailesh Yawalkar (Software Administrator, Dr. Vasantrao Pawar Medical College, Hospital & Research Centre, Nashik). He gives technical knowledge about Use of E-Campus Benefits on Daily Work.