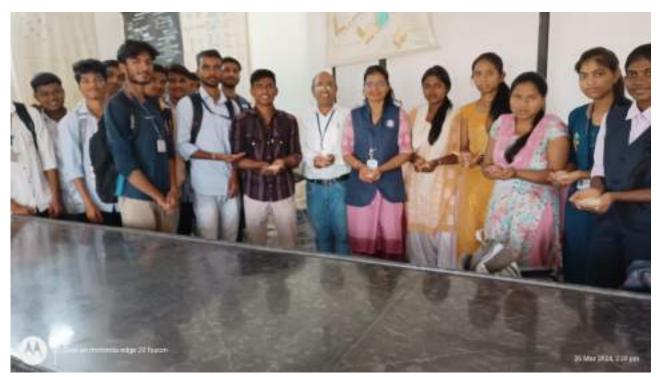

### K.P.G. Arts, Commerce and Science College, Igatpuri, Nashik Department of Computer Science

The one-day workshop on "E-Campus Benefits on Daily Work" for Nonteaching Staff, In this workshop guest speech done by Mr. Shailesh Yawalkar (Software Administrator, Dr. Vasantrao Pawar Medical College, Hospital & Research Centre, Nashik). He gives technical knowledge about Use of E-Campus Benefits on Daily Work.

In this workshop total of 22 Nonteaching Staff participated and gained knowledge about technical terms for E-Campus Software Benefits on Daily Work.

In this workshop following points were covered,

Benefits of using E-Campus Website.