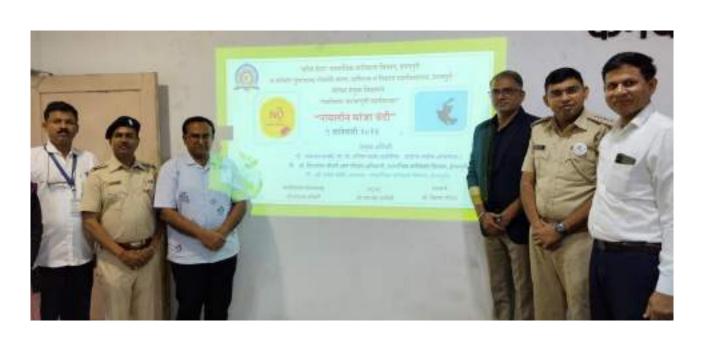

## "Nylon Manja Ban Workshop Report"

Karmaveer Punjababa Gowerdhane college, Igatpuri organized a workshop on environmental awareness in the college on the topic of ban on nylon manja in association with college of Arts, Commerce and Science, Igatpuri and 'Harit Sena' Department of Social Forestry, Igatpuri. ). Mr. Hiralal Chaudhary (Igatpuri Forest Range Officer), Mr. Rajendra Ahire (Forest Social Forestry Department, Igatpuri) College Principal Dr. Kiran Rakibe were present. Bird Friend Dr. Anil Mali, while guiding the present students. explained how dangerous nylon manja is for humans, birds and animals and also told the students in detail the role of various birds on the living creatures. At the same time, Mr. Hiralal Choudhary said that in future the government should bring a strict ban on Manja and eradicate it completely. For that, he informed about the various activities being done by Social Forestry Department in Igatpuri to protect and conserve the environment and also appealed to implement these activities in the college. Also, to create public awareness about this activity, the students present were given a pledge that they will not use nylon manja as it is harmful to the environment. President of this program Dr. Kiran Rakibe has been playing an important role for environmental protection and conservation by conducting many environmental awareness activities in the college throughout the year and also assured that the college will continue to cooperate with the social forestry department. The program was moderated by Mr. N. S. Bombale and vote of thanks was proposed by Smt. J. R. Bhor. For the grand success of the workshop. Mr. K. K. Chaurasia, Prof. V. B. Rathod, Smt. L. C. Devere, Smt. S. M. Desai, Smt. K. P. Birari, Mr. Yogesh Ugle as well as all other Staff helps a lot.

Head/ Co-ordinator

IOA

Co-ordinator IQAC K.P.G.Aits Com and Sci.College, Igatpuri, Dist. Nashik.

Ledgury, Dist. Nashik

Inaugural Function

Presentation by Dr. Anil Mali (Wildlife)

#### मुकणे : प्रतिनिधी

कर्मचीर पुंचानाचा गोवधीने पत्तविक्तालय व साम्याविक गरीकरण विष्याग इगलपुरी गांभ्या संयुक्त विद्यमाने पर्यवरणीय जनजामुली या. कार्यक्रमात 'साधानीन मांख' माजर मंचे आजरण्ड वा विषयप्रथा प्रजीपन्तर मध्यप्रधान य कार्यमाच्य आपोजित करण्यात आली शोती, पाचेळी स्वासमीडाका वात्रस्य errys unifies all safeet work, इपरपूरी बरपरिसेत्र आविकारी हिरालाल भौधरों व करपाल राजेंद्र असिरे, पशाणिधालयाचे प्राचार्य हॉ. किरण रविश्वे आदी मान्यपर उपरिषत होते.

यकणे - मामाजिक वनीकरण व गोवधेने महाविद्यालय आधोजित प्रयोधरणीय जनजागृती या कार्यशालेप्रसंगी बोलताना चनपरिक्षेत्र अधिकारी हिरालाल चोधरी. समवेत प्राचार्थ डॉ. किल्म रकिवे, पक्षीमित्र डॉ. अमिल माडी. (छापा : प्रथाका आखारी)