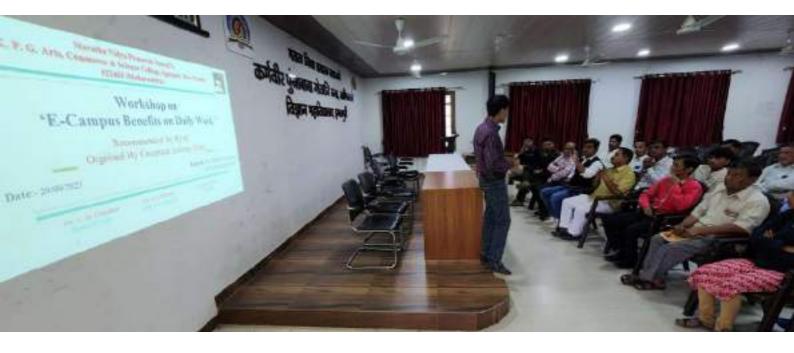

### "E-Campus Benefits on Daily Work" for Nonteaching Staff

Date and Time: 20/09/2023, 10:00am to 05:00pm

Organized Department: Recommended by IQAC, Organized by Computer Sci. Dept.

Venue: K.P.G. Arts, Commerce and Science College, Igatpuri, Nashik

Name of the event: "E-Campus Benefits on Daily Work" for Nonteaching Staff"

Number of Beneficiaries: 22

Principal: Dr. Kiran Rakibe (K.P.G. Arts, Commerce and Science College, Igatpuri)

Guest: Mr. Shailesh Yawalkar (Software Administrator)

### K.P.G. Arts, Commerce and Science College, Igatpuri, Nashik Department of Computer Science

The one-day workshop on "E-Campus Benefits on Daily Work" for Nonteaching Staff, In this workshop guest speech done by Mr. Shailesh Yawalkar (Software Administrator, Dr. Vasantrao Pawar Medical College, Hospital & Research Centre, Nashik). He gives technical knowledge about Use of E-Campus Benefits on Daily Work.