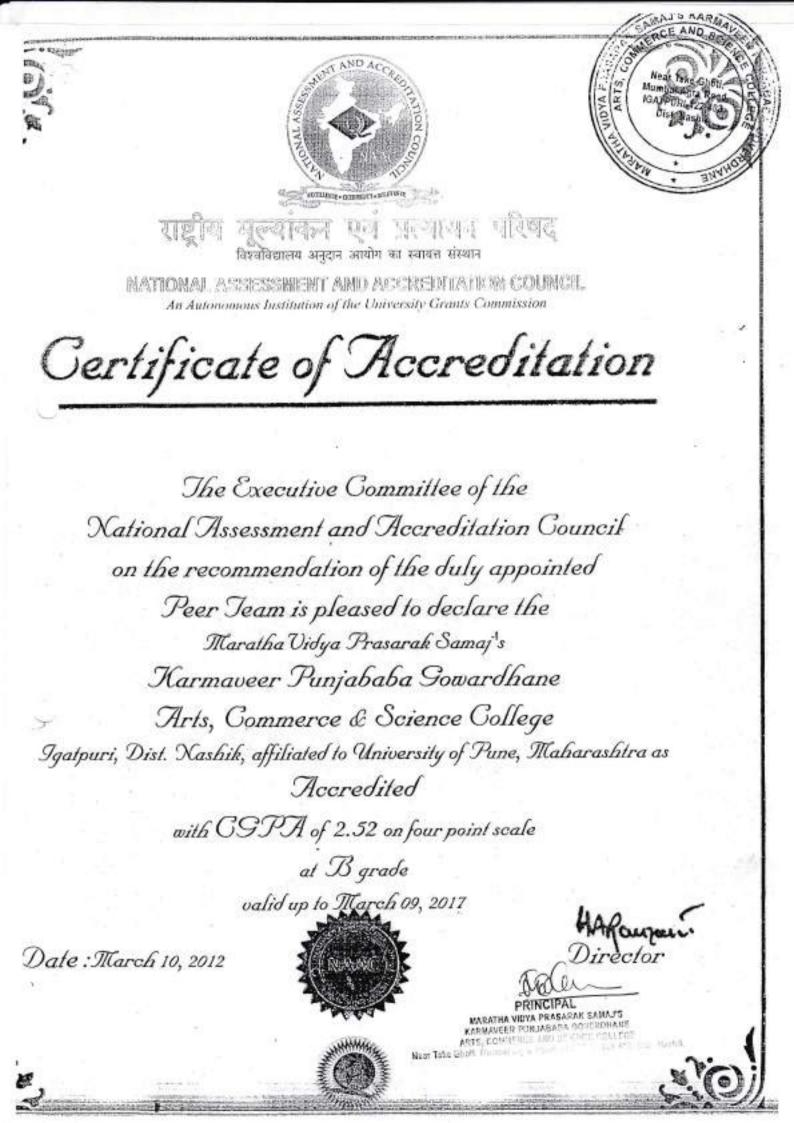

## 6.5.3 - Quality assurance initiatives of the institution include:

- 1. Regular meeting of Internal Quality Assurance Cell (IQAC); Feedback collected, analyzed and used for improvements
- 2. Collaborative quality initiatives with other institution(s)
- 3. Participation in NIRF
- 4. any other quality audit recognized by state, national or international agencies (ISO Certification, NBA)