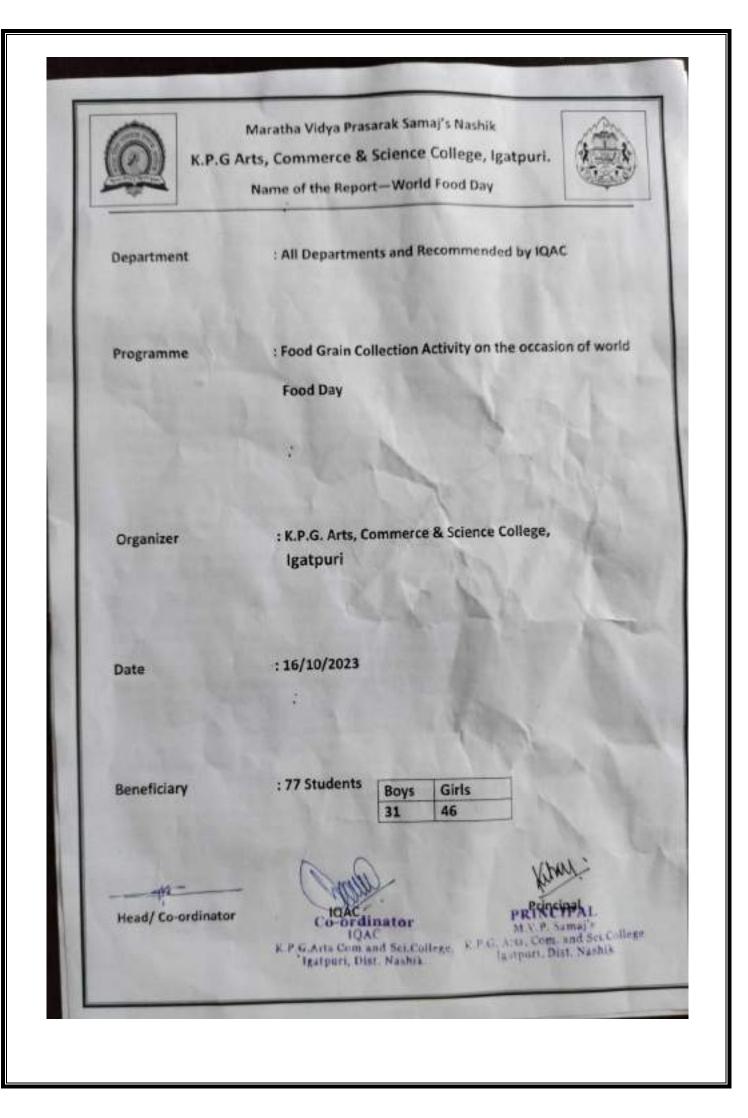

चौरिसिया, व्ही.बी. राठोड, सोपान पवार, संजय फाकटकर, गंगाधर कोल्हे, अर्चना मालसाने, अर्चना पाटील, सुचित्रा भालेराव, उज्ज्वला डेरे यांनी परिश्रम घेतले. यावेळी विद्यार्थी मोठ्या संख्येने उपस्थित होते.

# लोकमत



इगतपुरीच्या पुंजाबाबा गोवधीने महाविद्यालयात एकदिवसीय शिबिरात योगाचे धडे घेताना विद्यार्थी व शिक्षक.

Helio Nashik Gramin Page No. 4 Jan 03, 2024 Powered by: erelego.com



Students and college staff doing yoga demonstration in one day yoga camp-02 January camp-02 January 2024



Students and college staff doing yoga demonstration in college staff doing yoga demonstration in one day yoga camp-02 January 2024



Students and college staff doing yoga demonstration in one day yoga camp-02January2024 Students and college staff doing yoga demonstration in one day yoga camp-02 January2024



Report in brief:

### Maratha Vidya Prasarak Samaj's Nashik K.P.G Arts, Commerce & Science College, Igatpuri. Name of the Report-World Food Day

### FOOD GRAIN COLLECTION ACTIVITY REPORT

On the occasion of World Food Day on December 16, 2023, at K. P. G. Arts, Commerce, and Science College, Igatpuri, a ten-day program was implemented under the guidance of Principal Dr. Kiran Rakibe. This initiative aimed to help the poor and needy in our Tehsil, including Aadivasi-pade, Ashramshala, and Vrudhaashram. All students of our department were asked to bring two to five kilograms of rice and wheat each.

Respected Sarchitnis, Adv. Nitin Thakare, and Hon. Adv. Sandip Gulve, the director of our Igatpuri Tahsil, were present at the event. Hon, Sarchitnis of M.V.P. Samaj, Adv. Nitin Thakare, spoke