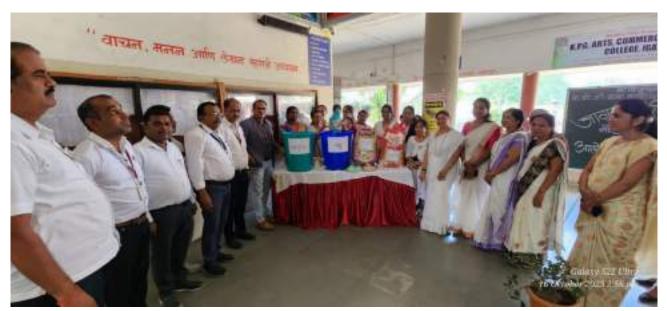

## "Nylon Manja Ban Workshop Report"

Karmaveer Punjababa Gowerdhane college, Igatpuri organized a workshop on environmental awareness in the college on the topic of ban on nylon manja in association with college of Arts, Commerce and Science, Igatpuri and 'Harit Sena' Department of Social Forestry, Igatpuri. ). Mr. Hiralal Chaudhary (Igatpuri Forest Range Officer), Mr. Rajendra Ahire (Forest Social Forestry Department, Igatpuri) College Principal Dr. Kiran Rakibe were present. Bird Friend Dr. Anil Mali, while guiding the present students. explained how dangerous nylon manja is for humans, birds and animals and also told the students in detail the role of various birds on the living creatures. At the same time, Mr. Hiralal Choudhary said that in future the government should bring a strict ban on Manja and eradicate it completely. For that, he informed about the various activities being done by Social Forestry Department in Igatpuri to protect and conserve the environment and also appealed to implement these activities in the college. Also, to create public awareness about this activity, the students present were given a pledge that they will not use nylon manja as it is harmful to the environment. President of this program Dr. Kiran Rakibe has been playing an important role for environmental protection and conservation by conducting many environmental awareness activities in the college throughout the year and also assured that the college will continue to cooperate with the social forestry department. The program was moderated by Mr. N. S. Bombale and vote of thanks was proposed by Smt. J. R. Bhor. For the grand success of the workshop. Mr. K. K. Chaurasia, Prof. V. B. Rathod, Smt. L. C. Devere, Smt. S. M. Desai, Smt. K. P. Birari, Mr. Yogesh Ugle as well as all other Staff helps a lot.

Head/ Co-ordinator

IOA

Co-ordinator IQAC K.P.G.Aits Com and Sci.College, Igatpuri, Dist. Nashik.

Ledgury, Dist. Nashik

Inaugural Function

Presentation by Dr. Anil Mali (Wildlife)

#### Say No to Nylon Manja

Conducted pledge to stop using nylon manja