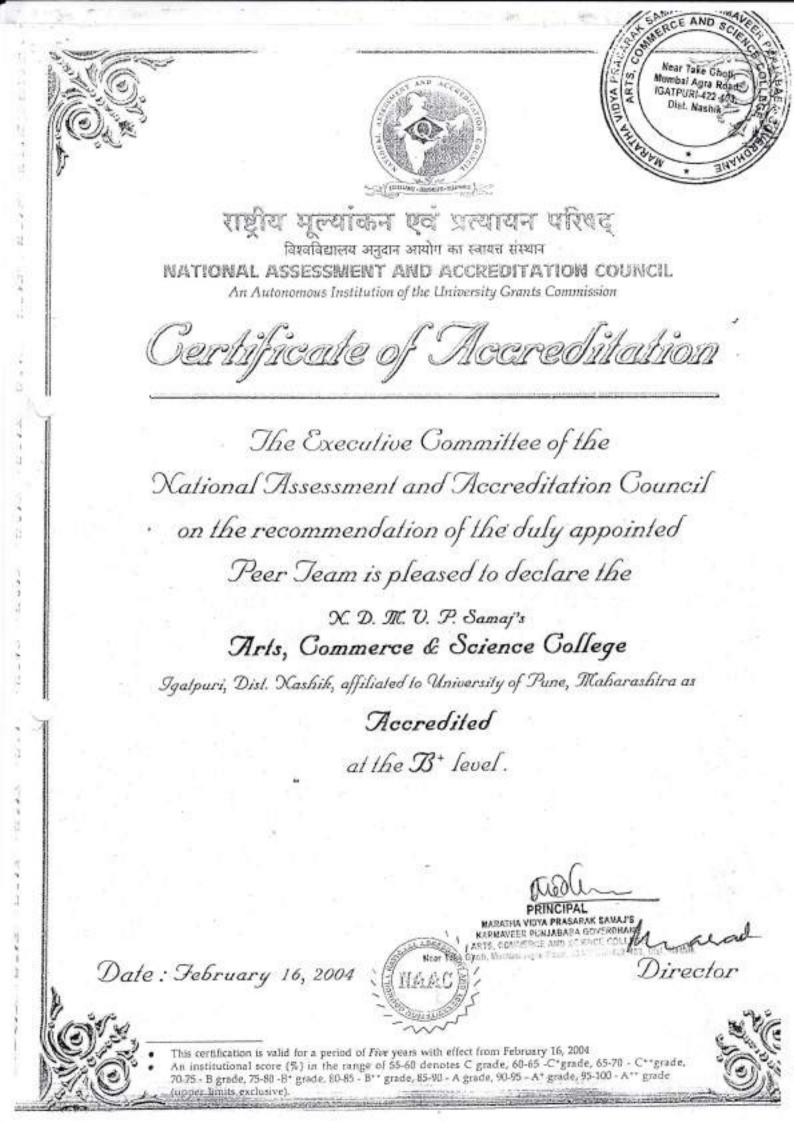

## 6.5.3 - Quality assurance initiatives of the institution include:

- 1. Regular meeting of Internal Quality Assurance Cell (IQAC); Feedback collected, analyzed and used for improvements
- 2. Collaborative quality initiatives with other institution(s)
- 3. Participation in NIRF
- 4. any other quality audit recognized by state, national or international agencies (ISO Certification, NBA)