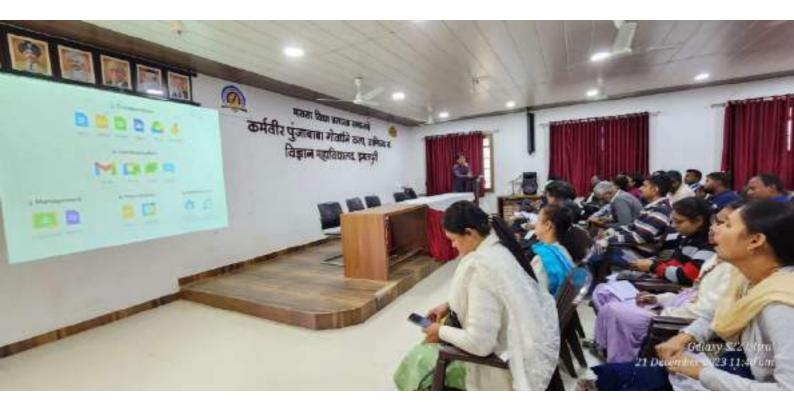

### "E-Campus Benefits on Daily Work" for Nonteaching Staff

Date and Time: 20/09/2023, 10:00am to 05:00pm

Organized Department: Recommended by IQAC, Organized by Computer Sci. Dept.

Venue: K.P.G. Arts, Commerce and Science College, Igatpuri, Nashik

Name of the event: "E-Campus Benefits on Daily Work" for Nonteaching Staff"

Number of Beneficiaries: 22

Principal: Dr. Kiran Rakibe (K.P.G. Arts, Commerce and Science College, Igatpuri)

Guest: Mr. Shailesh Yawalkar (Software Administrator)

### K.P.G. Arts, Commerce and Science College, Igatpuri, Nashik Department of Computer Science

The one-day workshop on "E-Campus Benefits on Daily Work" for Nonteaching Staff, In this workshop guest speech done by Mr. Shailesh Yawalkar (Software Administrator, Dr. Vasantrao Pawar Medical College, Hospital & Research Centre, Nashik). He gives technical knowledge about Use of E-Campus Benefits on Daily Work.

In this workshop total of 22 Nonteaching Staff participated and gained knowledge about technical terms for E-Campus Software Benefits on Daily Work.

In this workshop following points were covered,

Benefits of using E-Campus Website.

Creation of profile for New Employee.

Updating information of existing Employee.

> Students merit form confirmation and admission process.

Task regarding employee payments through E-Campus.

Searching information in E-Campus.