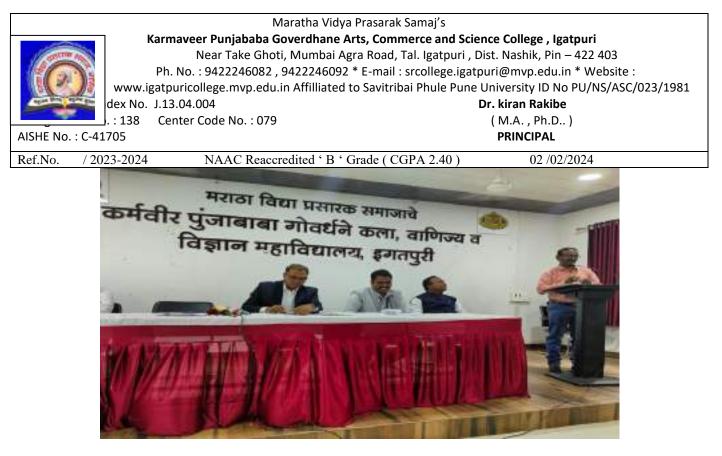

### "E-Campus Benefits on Daily Work" for Nonteaching Staff

Date and Time: 20/09/2023, 10:00am to 05:00pm

Organized Department: Recommended by IQAC, Organized by Computer Sci. Dept.

Venue: K.P.G. Arts, Commerce and Science College, Igatpuri, Nashik

Name of the event: "E-Campus Benefits on Daily Work" for Nonteaching Staff"

Number of Beneficiaries: 22

Principal: Dr. Kiran Rakibe (K.P.G. Arts, Commerce and Science College, Igatpuri)

Guest: Mr. Shailesh Yawalkar (Software Administrator)

### K.P.G. Arts, Commerce and Science College, Igatpuri, Nashik Department of Computer Science

The one-day workshop on "E-Campus Benefits on Daily Work" for Nonteaching Staff, In this workshop guest speech done by Mr. Shailesh Yawalkar (Software Administrator, Dr. Vasantrao Pawar Medical College, Hospital & Research Centre, Nashik). He gives technical knowledge about Use of E-Campus Benefits on Daily Work.