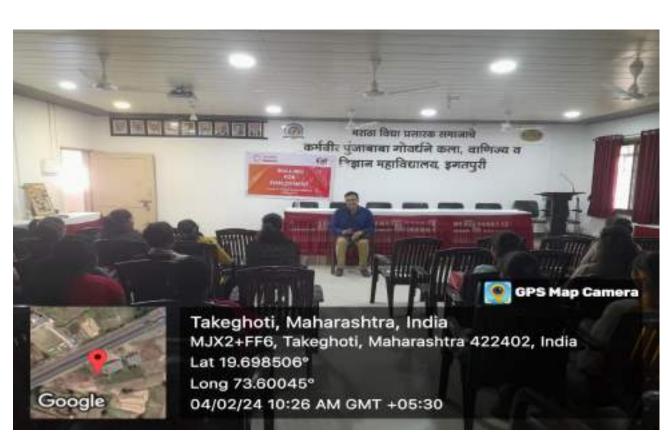

## "E-Campus Benefits on Daily Work" for Nonteaching Staff

Date and Time: 20/09/2023, 10:00am to 05:00pm

Organized Department: Recommended by IQAC, Organized by Computer Sci. Dept.

Venue: K.P.G. Arts, Commerce and Science College, Igatpuri, Nashik

Name of the event: "E-Campus Benefits on Daily Work" for Nonteaching Staff"

Number of Beneficiaries: 22

Principal: Dr. Kiran Rakibe (K.P.G. Arts, Commerce and Science College, Igatpuri)

Guest: Mr. Shailesh Yawalkar (Software Administrator)

## K.P.G. Arts, Commerce and Science College, Igatpuri, Nashik Department of Computer Science

The one-day workshop on "E-Campus Benefits on Daily Work" for Nonteaching Staff, In this workshop guest speech done by Mr. Shailesh Yawalkar (Software Administrator, Dr. Vasantrao Pawar Medical College, Hospital & Research Centre, Nashik). He gives technical knowledge about Use of E-Campus Benefits on Daily Work.

In this workshop total of 22 Nonteaching Staff participated and gained knowledge about technical terms for E-Campus Software Benefits on Daily Work.

In this workshop following points were covered,

Benefits of using E-Campus Website.