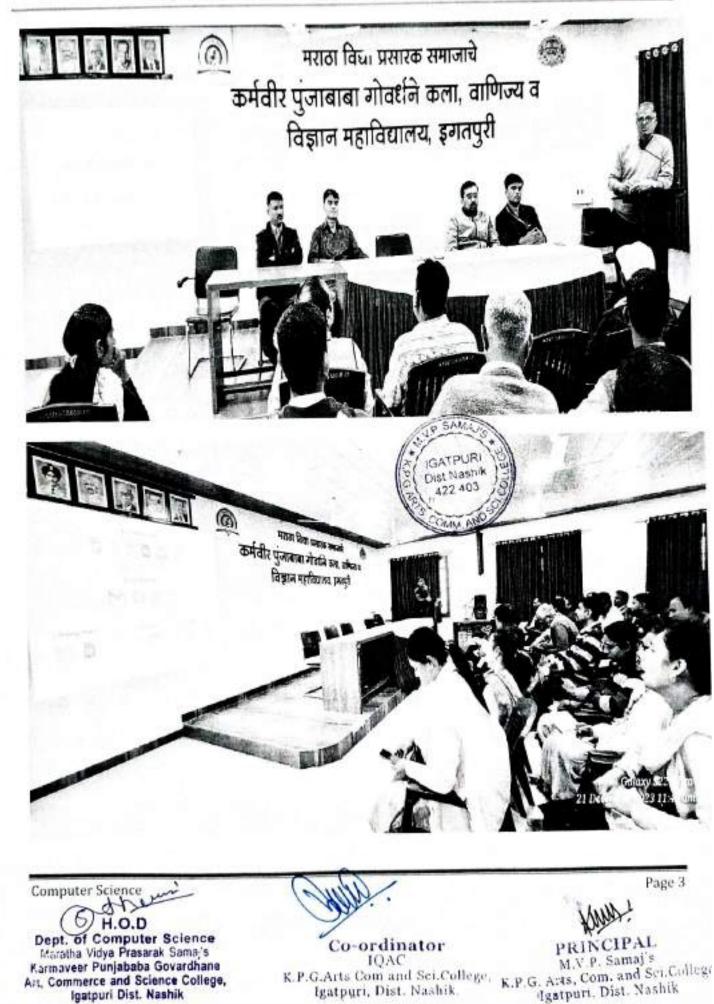

## "E-Campus Benefits on Daily Work" for Nonteaching Staff

Date and Time: 20/09/2023, 10:00am to 05:00pm

Organized Department: Recommended by IQAC, Organized by Computer Sci. Dept.

Venue: K.P.G. Arts, Commerce and Science College, Igatpuri, Nashik

Name of the event: "E-Campus Benefits on Daily Work" for Nonteaching Staff"

Number of Beneficiaries: 22

Principal: Dr. Kiran Rakibe (K.P.G. Arts, Commerce and Science College, Igatpuri)

Guest: Mr. Shailesh Yawalkar (Software Administrator)

## K.P.G. Arts, Commerce and Science College, Igatpuri, Nashik Department of Computer Science

The one-day workshop on "E-Campus Benefits on Daily Work" for Nonteaching Staff, In this workshop guest speech done by Mr. Shailesh Yawalkar (Software Administrator, Dr. Vasantrao Pawar Medical College, Hospital & Research Centre, Nashik). He gives technical knowledge about Use of E-Campus Benefits on Daily Work.

In this workshop total of 22 Nonteaching Staff participated and gained knowledge about technical terms for E-Campus Software Benefits on Daily Work.

In this workshop following points were covered,

Benefits of using E-Campus Website.