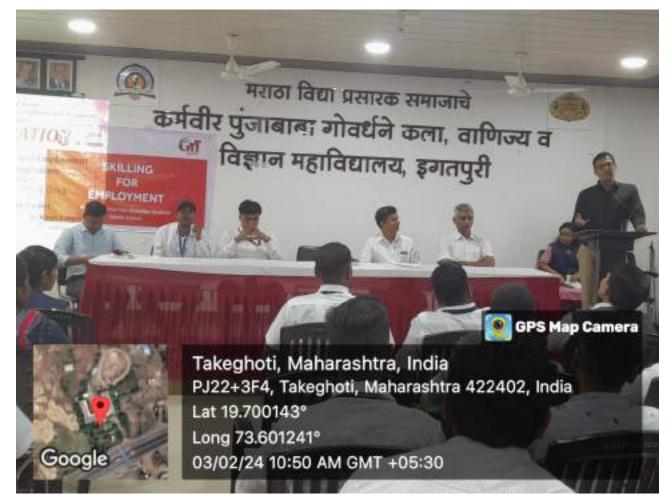

## "E-Campus Benefits on Daily Work" for Nonteaching Staff

Date and Time: 20/09/2023, 10:00am to 05:00pm

Organized Department: Recommended by IQAC, Organized by Computer Sci. Dept.

Venue: K.P.G. Arts, Commerce and Science College, Igatpuri, Nashik

Name of the event: "E-Campus Benefits on Daily Work" for Nonteaching Staff"

Number of Beneficiaries: 22

Principal: Dr. Kiran Rakibe (K.P.G. Arts, Commerce and Science College, Igatpuri)

Guest: Mr. Shailesh Yawalkar (Software Administrator)

IQAC Coordinator: Mr. S.S. Pardeshi (HoD, Chemistry Department)

Head & Faculty Coordinator: Mr. C.D. Chaudhari (HoD. Computer Science Dept.)

| Mr. C.D. Chaudhari            | Mr. S.S. Pardeshi               | Dr. Kiran Rakibe                |  |
|-------------------------------|---------------------------------|---------------------------------|--|
| Head of the CS Dept.          | IOAC Coordinator                | Principal                       |  |
| Dept. of Computer Science     | Co-ordinator                    | PRINCIPAL                       |  |
| Marana Vidya Prasarak Sama s  | IQAC                            | M.V.P. Samaj                    |  |
| armaveer Punjababa Goverghane | K.P.G.Arts Com and Sci College, | K.P.G. Arts, Com. and Set Colle |  |

## K.P.G. Arts, Commerce and Science College, Igatpuri, Nashik Department of Computer Science

The one-day workshop on "E-Campus Benefits on Daily Work" for Nonteaching Staff, In this workshop guest speech done by Mr. Shailesh Yawalkar (Software Administrator, Dr. Vasantrao Pawar Medical College, Hospital & Research Centre, Nashik). He gives technical knowledge about Use of E-Campus Benefits on Daily Work.