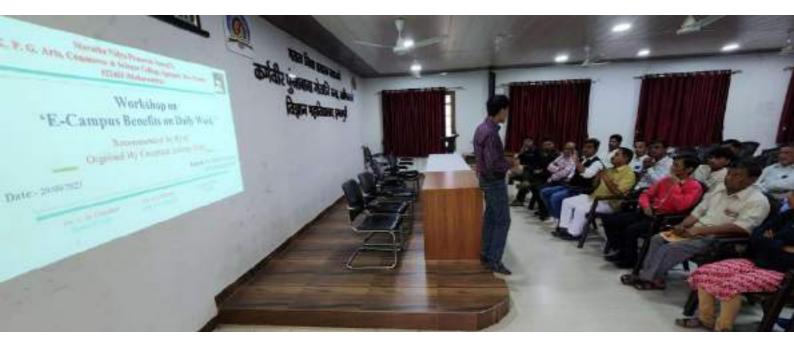

## "E-Campus Benefits on Daily Work" for Nonteaching Staff

Date and Time: 20/09/2023, 10:00am to 05:00pm

Organized Department: Recommended by IQAC, Organized by Computer Sci. Dept.

Venue: K.P.G. Arts, Commerce and Science College, Igatpuri, Nashik

Name of the event: "E-Campus Benefits on Daily Work" for Nonteaching Staff"

Number of Beneficiaries: 22

Principal: Dr. Kiran Rakibe (K.P.G. Arts, Commerce and Science College, Igatpuri)

Guest: Mr. Shailesh Yawalkar (Software Administrator)

## K.P.G. Arts, Commerce and Science College, Igatpuri, Nashik Department of Computer Science

The one-day workshop on "E-Campus Benefits on Daily Work" for Nonteaching Staff, In this workshop guest speech done by Mr. Shailesh Yawalkar (Software Administrator, Dr. Vasantrao Pawar Medical College, Hospital & Research Centre, Nashik). He gives technical knowledge about Use of E-Campus Benefits on Daily Work.