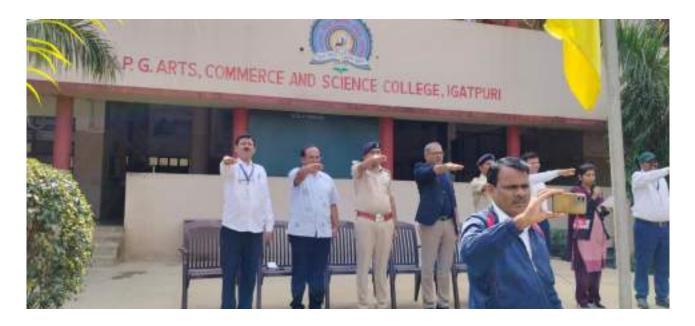

## "Nylon Manja Ban Workshop Report"

Karmaveer Punjababa Gowerdhane college, Igatpuri organized a workshop on environmental awareness in the college on the topic of ban on nylon manja in association with college of Arts, Commerce and Science, Igatpuri and 'Harit Sena' Department of Social Forestry, Igatpuri. ). Mr. Hiralal Chaudhary (Igatpuri Forest Range Officer), Mr. Rajendra Ahire (Forest Social Forestry Department, Igatpuri) College Principal Dr. Kiran Rakibe were present. Bird Friend Dr. Anil Mali, while guiding the present students. explained how dangerous nylon manja is for humans, birds and animals and also told the students in detail the role of various birds on the living creatures. At the same time, Mr. Hiralal Choudhary said that in future the government should bring a strict ban on Manja and eradicate it completely. For that, he informed about the various activities being done by Social Forestry Department in Igatpuri to protect and conserve the environment and also appealed to implement these activities in the college. Also, to create public awareness about this activity, the students present were given a pledge that they will not use nylon manja as it is harmful to the environment. President of this program Dr. Kiran Rakibe has been playing an important role for environmental protection and conservation by conducting many environmental awareness activities in the college throughout the year and also assured that the college will continue to cooperate with the social forestry department. The program was moderated by Mr. N. S. Bombale and vote of thanks was proposed by Smt. J. R. Bhor. For the grand success of the workshop. Mr. K. K. Chaurasia, Prof. V. B. Rathod, Smt. L. C. Devere, Smt. S. M. Desai, Smt. K. P. Birari, Mr. Yogesh Ugle as well as all other Staff helps a lot.

## Say No to Nylon Manja

Conducted pledge to stop using nylon manja