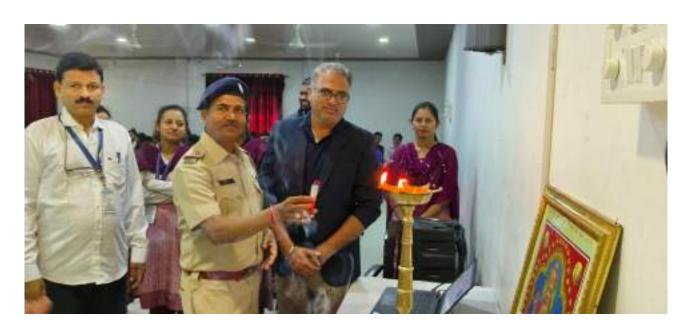

## "Nylon Manja Ban Workshop Report"

Karmaveer Punjababa Gowerdhane college, Igatpuri organized a workshop on environmental awareness in the college on the topic of ban on nylon manja in association with college of Arts, Commerce and Science, Igatpuri and 'Harit Sena' Department of Social Forestry, Igatpuri. ). Mr. Hiralal Chaudhary (Igatpuri Forest Range Officer), Mr. Rajendra Ahire (Forest Social Forestry Department, Igatpuri) College Principal Dr. Kiran Rakibe were present. Bird Friend Dr. Anil Mali, while guiding the present students. explained how dangerous nylon manja is for humans, birds and animals and also told the students in detail the role of various birds on the living creatures. At the same time, Mr. Hiralal Choudhary said that in future the government should bring a strict ban on Manja and eradicate it completely. For that, he informed about the various activities being done by Social Forestry Department in Igatpuri to protect and conserve the environment and also appealed to implement these activities in the college. Also, to create public awareness about this activity, the students present were given a pledge that they will not use nylon manja as it is harmful to the environment. President of this program Dr. Kiran Rakibe has been playing an important role for environmental protection and conservation by conducting many environmental awareness activities in the college throughout the year and also assured that the college will continue to cooperate with the social forestry department. The program was moderated by Mr. N. S. Bombale and vote of thanks was proposed by Smt. J. R. Bhor. For the grand success of the workshop. Mr. K. K. Chaurasia, Prof. V. B. Rathod, Smt. L. C. Devere, Smt. S. M. Desai, Smt. K. P. Birari, Mr. Yogesh Ugle as well as all other Staff helps a lot.

Head/ Co-ordinator

IOA

Co-ordinator IQAC K.P.G.Aits Com and Sci.College, Igatpuri, Dist. Nashik.

Ledgury, Dist. Nashik

Inaugural Function

Presentation by Dr. Anil Mali (Wildlife)