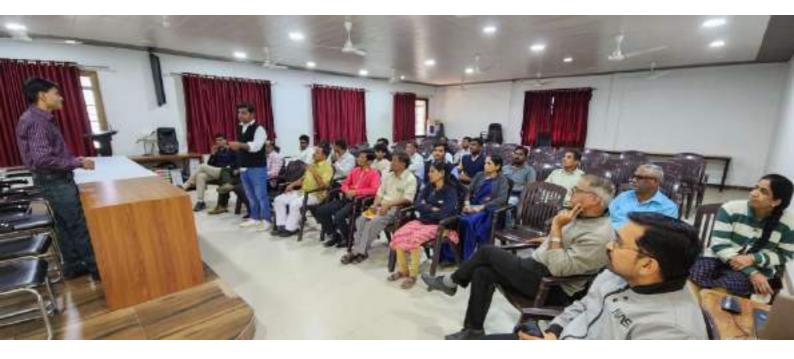

## K.P.G. Arts, Commerce and Science College, Igatpuri, Nashik Department of Computer Science

The one-day workshop on "E-Campus Benefits on Daily Work" for Nonteaching Staff, In this workshop guest speech done by Mr. Shailesh Yawalkar (Software Administrator, Dr. Vasantrao Pawar Medical College, Hospital & Research Centre, Nashik). He gives technical knowledge about Use of E-Campus Benefits on Daily Work.

In this workshop total of 22 Nonteaching Staff participated and gained knowledge about technical terms for E-Campus Software Benefits on Daily Work.

In this workshop following points were covered,

Benefits of using E-Campus Website.