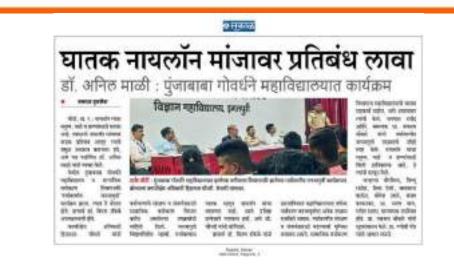

# नायलॉन मांजा मनुष्य, पक्षी, प्राण्यांसाठी घातक : डॉ. माळी

गांवकरी

## सामाजिक वनीकरण विभाग, कर्मवीर गोवर्धने महाविद्यालयातर्फे पर्यावरण जनजागृती कार्यक्रम

#### मुकणे : प्रतिनिधी

कर्मचीर पुंचानाचा गोवधीने पलविक्तालय व साम्याविक गरीकरण विष्याग इगलपुरी गांभ्या संयुक्त विद्यमाने पर्यवरणीय जनजामुली या. कार्यक्रमात 'साधानीन मांख' माजर मंचे आजरण्ड वा विषयप्रथा प्रजीपन्तर मध्यप्रधान य कार्यमाध्य आपोजित करण्यात आली शोती, पाचेळी स्वासमीडाका वात्रस्य errys unifies all safeet work, इपरपूरी बरपरिसेत्र आविकारी हिरालाल भौधरों व करपाल राजेंद्र असिरे, पशाणिधालयाचे प्राचार्य हॉ. किरण रविश्वे आदी मान्यपर उपरिषत होते.

पक्षीपित्र हों, अभिल माओ यांनी उपस्थित विद्यार्थ्योनः यागंदर्शन करतानः नावालीन मांता डा मनुष्य, पंशी म प्राण्यांसाठी किंती पातक आते. याचे स्लाइट सोहारे झालेले धरिणाम स्पष्ट केले, भविष्यात मांजावर शासनाने कड़क प्रतिबंध आगृत त्याचे समुज

यकणे - मामाजिक वनीकरण व गोवधेने महाविद्यालय आधोजित प्रयोधरणीय जनजागृती या कार्यशालेप्रसंगी बोलताना चनपरिक्षेत्र अधिकारी हिरालाल चोधरी. समवेत प्राचार्थ डॉ. किल्म रकिवे, पक्षीमित्र डॉ. अमिल माडी. (छापा : प्रथाका आखारी)

अधिकारी हिरासाल भौधरी पांची 'नायलॉन मांजा' पर्यावल्याम प्रातक पर्याधाणीय जनजागुनी जपत्रमान म्हणून नायलीन मांचा वापरणार ताही पर्याकाणाचे संरक्षण व संवर्धन बासाठी आसाठी प्रतिज्ञा देण्यात आली. या विष्याम करीत आवलेल्या उपक्रमांची यासिती दिली, वायर जनजागृती