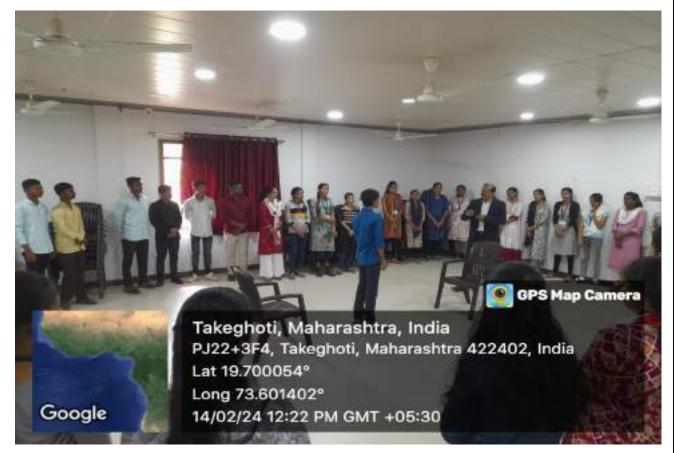

## "Nylon Manja Ban Workshop Report"

Karmaveer Punjababa Gowerdhane college, Igatpuri organized a workshop on environmental awareness in the college on the topic of ban on nylon manja in association with college of Arts, Commerce and Science, Igatpuri and 'Harit Sena' Department of Social Forestry, Igatpuri. ). Mr. Hiralal Chaudhary (Igatpuri Forest Range Officer), Mr. Rajendra Ahire (Forest Social Forestry Department, Igatpuri) College Principal Dr. Kiran Rakibe were present. Bird Friend Dr. Anil Mali, while guiding the present students. explained how dangerous nylon manja is for humans, birds and animals and also told the students in detail the role of various birds on the living creatures. At the same time, Mr. Hiralal Choudhary said that in future the government should bring a strict ban on Manja and eradicate it completely. For that, he informed about the various activities being done by Social Forestry Department in Igatpuri to protect and conserve the environment and also appealed to implement these activities in the college. Also, to create public awareness about this activity, the students present were given a pledge that they will not use nylon manja as it is harmful to the environment. President of this program Dr. Kiran Rakibe has been playing an important role for environmental protection and conservation by conducting many environmental awareness activities in the college throughout the year and also assured that the college will continue to cooperate with the social forestry department. The program was moderated by Mr. N. S. Bombale and vote of thanks was proposed by Smt. J. R. Bhor. For the grand success of the workshop. Mr. K. K. Chaurasia, Prof. V. B. Rathod, Smt. L. C. Devere, Smt. S. M. Desai, Smt. K. P. Birari, Mr. Yogesh Ugle as well as all other Staff helps a lot.

Head/ Co-ordinator

IOA

Co-ordinator IQAC K.P.G.Aits Com and Sci.College, Igatpuri, Dist. Nashik.

Ledgury, Dist. Nashik

Inaugural Function

Presentation by Dr. Anil Mali (Wildlife)