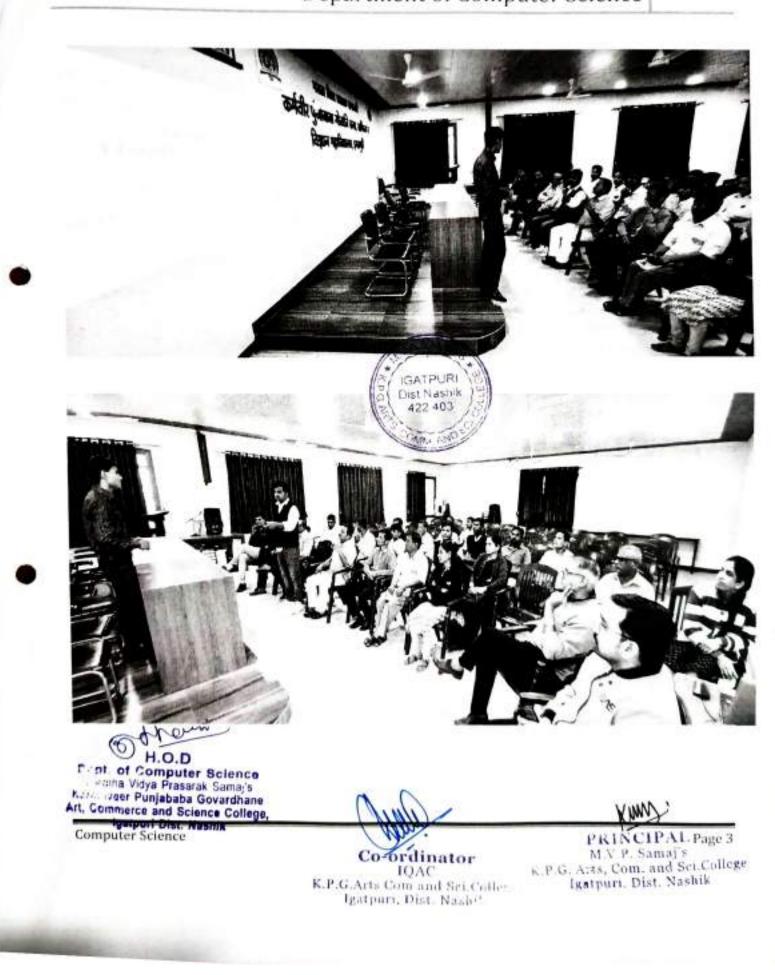

## K.P.G. Arts, Commerce and Science College, Igatpuri, Nashik Department of Computer Science

The one-day workshop on "E-Campus Benefits on Daily Work" for Nonteaching Staff, In this workshop guest speech done by Mr. Shailesh Yawalkar (Software Administrator, Dr. Vasantrao Pawar Medical College, Hospital & Research Centre, Nashik). He gives technical knowledge about Use of E-Campus Benefits on Daily Work.

In this workshop total of 22 Nonteaching Staff participated and gained knowledge about technical terms for E-Campus Software Benefits on Daily Work.

In this workshop following points were covered,

Benefits of using E-Campus Website.