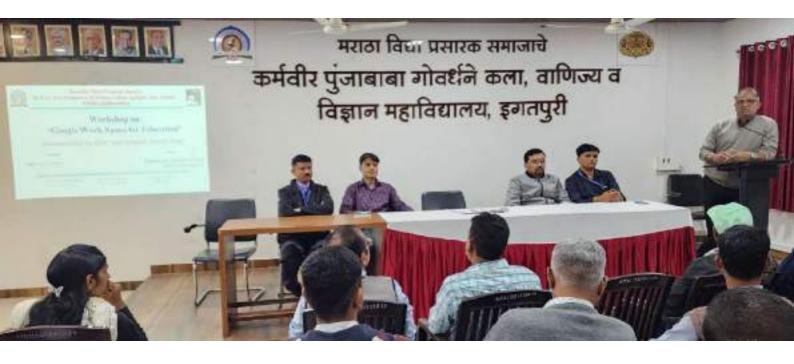

## "E-Campus Benefits on Daily Work" for Nonteaching Staff

Date and Time: 20/09/2023, 10:00am to 05:00pm

Organized Department: Recommended by IQAC, Organized by Computer Sci. Dept.

Venue: K.P.G. Arts, Commerce and Science College, Igatpuri, Nashik

Name of the event: "E-Campus Benefits on Daily Work" for Nonteaching Staff"

Number of Beneficiaries: 22

Principal: Dr. Kiran Rakibe (K.P.G. Arts, Commerce and Science College, Igatpuri)

Guest: Mr. Shailesh Yawalkar (Software Administrator)

## K.P.G. Arts, Commerce and Science College, Igatpuri, Nashik Department of Computer Science

The one-day workshop on "E-Campus Benefits on Daily Work" for Nonteaching Staff, In this workshop guest speech done by Mr. Shailesh Yawalkar (Software Administrator, Dr. Vasantrao Pawar Medical College, Hospital & Research Centre, Nashik). He gives technical knowledge about Use of E-Campus Benefits on Daily Work.

In this workshop total of 22 Nonteaching Staff participated and gained knowledge about technical terms for E-Campus Software Benefits on Daily Work.

In this workshop following points were covered,

Benefits of using E-Campus Website.