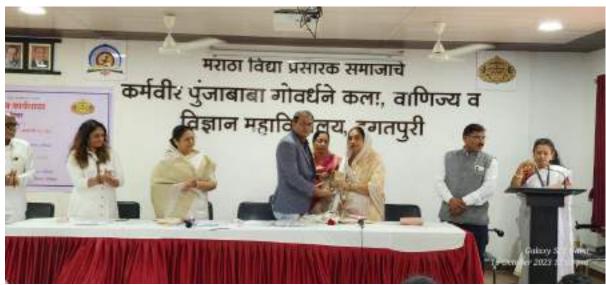

## "Nylon Manja Ban Workshop Report"

Karmaveer Punjababa Gowerdhane college, Igatpuri organized a workshop on environmental awareness in the college on the topic of ban on nylon manja in association with college of Arts, Commerce and Science, Igatpuri and 'Harit Sena' Department of Social Forestry, Igatpuri. ). Mr. Hiralal Chaudhary (Igatpuri Forest Range Officer), Mr. Rajendra Ahire (Forest Social Forestry Department, Igatpuri) College Principal Dr. Kiran Rakibe were present. Bird Friend Dr. Anil Mali, while guiding the present students. explained how dangerous nylon manja is for humans, birds and animals and also told the students in detail the role of various birds on the living creatures. At the same time, Mr. Hiralal Choudhary said that in future the government should bring a strict ban on Manja and eradicate it completely. For that, he informed about the various activities being done by Social Forestry Department in Igatpuri to protect and conserve the environment and also appealed to implement these activities in the college. Also, to create public awareness about this activity, the students present were given a pledge that they will not use nylon manja as it is harmful to the environment. President of this program Dr. Kiran Rakibe has been playing an important role for environmental protection and conservation by conducting many environmental awareness activities in the college throughout the year and also assured that the college will continue to cooperate with the social forestry department. The program was moderated by Mr. N. S. Bombale and vote of thanks was proposed by Smt. J. R. Bhor. For the grand success of the workshop. Mr. K. K. Chaurasia, Prof. V. B. Rathod, Smt. L. C. Devere, Smt. S. M. Desai, Smt. K. P. Birari, Mr. Yogesh Ugle as well as all other Staff helps a lot.

यकणे - मामाजिक वनीकरण व गोवधेने महाविद्यालय आधोजित प्रयोधरणीय जनजागृती या कार्यशालेप्रसंगी बोलताना चनपरिक्षेत्र अधिकारी हिरालाल चोधरी. समवेत प्राचार्थ डॉ. किल्म रकिवे, पक्षीमित्र डॉ. अमिल माडी. (छापा : प्रथाका आखारी)