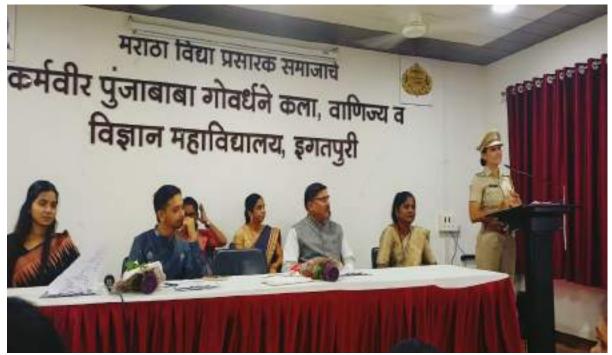

Name of the event: "E-Campus Benefits on Daily Work" for Nonteaching Staff"

Number of Beneficiaries: 22

Principal: Dr. Kiran Rakibe (K.P.G. Arts, Commerce and Science College, Igatpuri)

Guest: Mr. Shailesh Yawalkar (Software Administrator)

IQAC Coordinator: Mr. S.S. Pardeshi (HoD, Chemistry Department)

Head & Faculty Coordinator: Mr. C.D. Chaudhari (HoD. Computer Science Dept.)

| Mr. C.D. Chaudhari            | Mr. S.S. Pardeshi               | Dr. Kiran Rakibe                |  |
|-------------------------------|---------------------------------|---------------------------------|--|
| Head of the CS Dept.          | IOAC Coordinator                | Principal                       |  |
| Dept. of Computer Science     | Co-ordinator                    | PRINCIPAL                       |  |
| Marana Vidya Prasarak Sama s  | IQAC                            | M.V.P. Samaj                    |  |
| armaveer Punjababa Goverghane | K.P.G.Arts Com and Sci College, | K.P.G. Arts, Com. and Set Colle |  |

## K.P.G. Arts, Commerce and Science College, Igatpuri, Nashik Department of Computer Science

The one-day workshop on "E-Campus Benefits on Daily Work" for Nonteaching Staff, In this workshop guest speech done by Mr. Shailesh Yawalkar (Software Administrator, Dr. Vasantrao Pawar Medical College, Hospital & Research Centre, Nashik). He gives technical knowledge about Use of E-Campus Benefits on Daily Work.