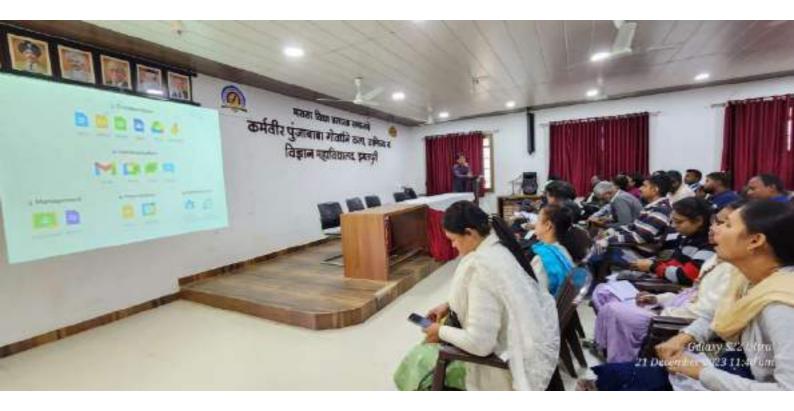

## "E-Campus Benefits on Daily Work" for Nonteaching Staff

Date and Time: 20/09/2023, 10:00am to 05:00pm

Organized Department: Recommended by IQAC, Organized by Computer Sci. Dept.

Venue: K.P.G. Arts, Commerce and Science College, Igatpuri, Nashik

Name of the event: "E-Campus Benefits on Daily Work" for Nonteaching Staff"

Number of Beneficiaries: 22

Principal: Dr. Kiran Rakibe (K.P.G. Arts, Commerce and Science College, Igatpuri)

Guest: Mr. Shailesh Yawalkar (Software Administrator)

## K.P.G. Arts, Commerce and Science College, Igatpuri, Nashik Department of Computer Science

The one-day workshop on "E-Campus Benefits on Daily Work" for Nonteaching Staff, In this workshop guest speech done by Mr. Shailesh Yawalkar (Software Administrator, Dr. Vasantrao Pawar Medical College, Hospital & Research Centre, Nashik). He gives technical knowledge about Use of E-Campus Benefits on Daily Work.

In this workshop total of 22 Nonteaching Staff participated and gained knowledge about technical terms for E-Campus Software Benefits on Daily Work.

In this workshop following points were covered,

Benefits of using E-Campus Website.