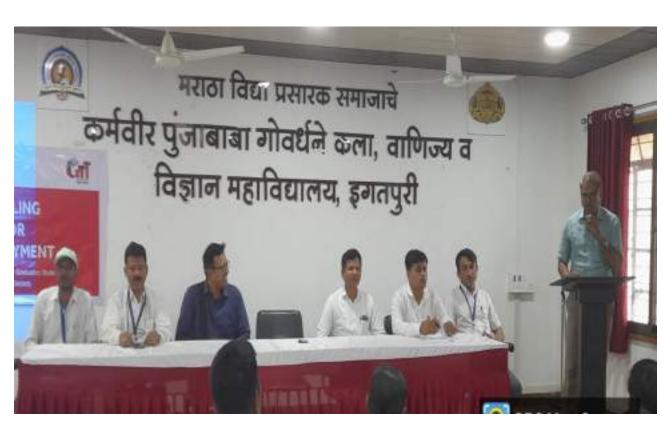

## "E-Campus Benefits on Daily Work" for Nonteaching Staff

Date and Time: 20/09/2023, 10:00am to 05:00pm

Organized Department: Recommended by IQAC, Organized by Computer Sci. Dept.

Venue: K.P.G. Arts, Commerce and Science College, Igatpuri, Nashik

Name of the event: "E-Campus Benefits on Daily Work" for Nonteaching Staff"

Number of Beneficiaries: 22

Principal: Dr. Kiran Rakibe (K.P.G. Arts, Commerce and Science College, Igatpuri)

Guest: Mr. Shailesh Yawalkar (Software Administrator)

## K.P.G. Arts, Commerce and Science College, Igatpuri, Nashik Department of Computer Science

The one-day workshop on "E-Campus Benefits on Daily Work" for Nonteaching Staff, In this workshop guest speech done by Mr. Shailesh Yawalkar (Software Administrator, Dr. Vasantrao Pawar Medical College, Hospital & Research Centre, Nashik). He gives technical knowledge about Use of E-Campus Benefits on Daily Work.