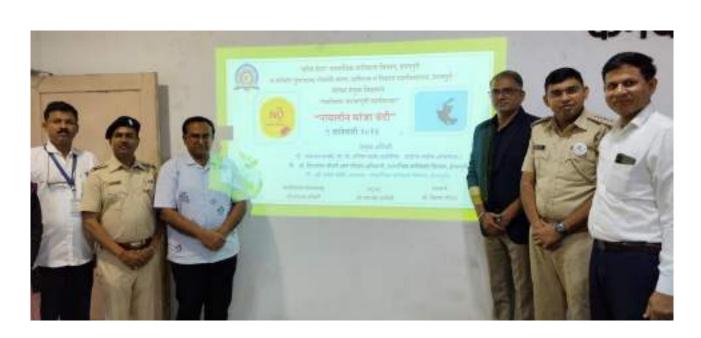

## "Nylon Manja Ban Workshop Report"

Karmaveer Punjababa Gowerdhane college, Igatpuri organized a workshop on environmental awareness in the college on the topic of ban on nylon manja in association with college of Arts, Commerce and Science, Igatpuri and 'Harit Sena' Department of Social Forestry, Igatpuri. ). Mr. Hiralal Chaudhary (Igatpuri Forest Range Officer), Mr. Rajendra Ahire (Forest Social Forestry Department, Igatpuri) College Principal Dr. Kiran Rakibe were present. Bird Friend Dr. Anil Mali, while guiding the present students. explained how dangerous nylon manja is for humans, birds and animals and also told the students in detail the role of various birds on the living creatures. At the same time, Mr. Hiralal Choudhary said that in future the government should bring a strict ban on Manja and eradicate it completely. For that, he informed about the various activities being done by Social Forestry Department in Igatpuri to protect and conserve the environment and also appealed to implement these activities in the college. Also, to create public awareness about this activity, the students present were given a pledge that they will not use nylon manja as it is harmful to the environment. President of this program Dr. Kiran Rakibe has been playing an important role for environmental protection and conservation by conducting many environmental awareness activities in the college throughout the year and also assured that the college will continue to cooperate with the social forestry department. The program was moderated by Mr. N. S. Bombale and vote of thanks was proposed by Smt. J. R. Bhor. For the grand success of the workshop. Mr. K. K. Chaurasia, Prof. V. B. Rathod, Smt. L. C. Devere, Smt. S. M. Desai, Smt. K. P. Birari, Mr. Yogesh Ugle as well as all other Staff helps a lot.

## Say No to Nylon Manja

Conducted pledge to stop using nylon manja

# नायलॉन मांजा मनुष्य, पक्षी, प्राण्यांसाठी घातक : डॉ. माळी

गांवकरी

## सामाजिक वनीकरण विभाग, कर्मवीर गोवर्धने महाविद्यालयातर्फे पर्यावरण जनजागृती कार्यक्रम

# "हरित सेना" सामाजिक वनीकरण विभाग, इगतपुरी व कर्मवीर पुंजाबाबा गोवर्धने कला, वाणिज्य व विज्ञान महाविद्यालय, इगतपुरीयांच्या संयुक्त विद्यमाने"पर्यावरण जनजागृती कार्यशाळा"

"नायलॉन मांजा बंदी"

९ जानेवारी २०२४