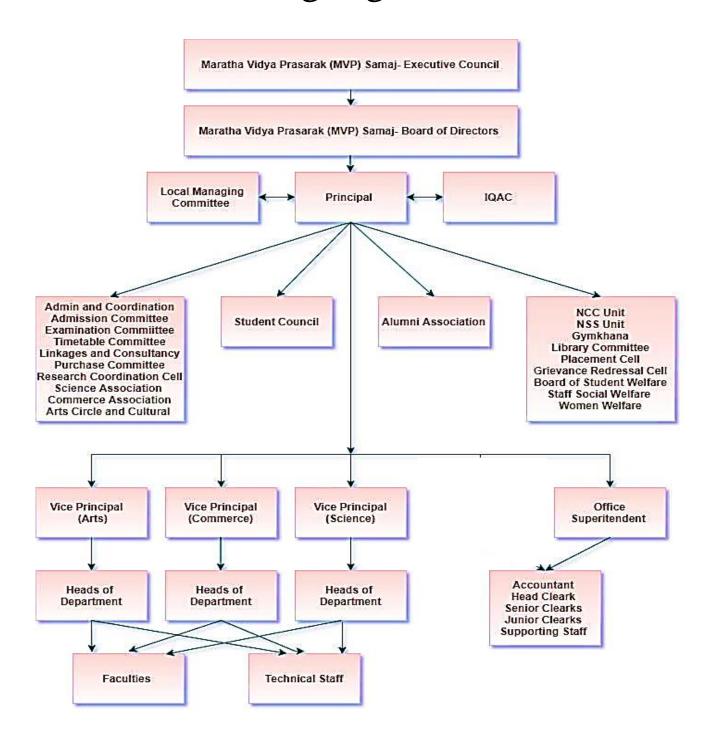

### Organogram

#### Maratha Vidya Prasarak Samaj, Nashik's K.P.G. ARTS, COMMERCE AND SCIENCE COLLEGE, IGATPURI- DIST. NASHIK