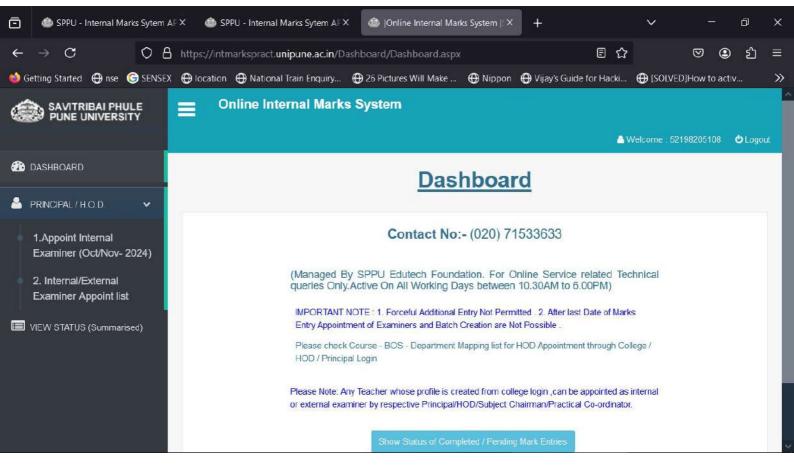

6.2.2 - The functioning of the institutional bodies is effective and efficient as visible from policies, administrative setup, appointment and service rules, procedures, etc.