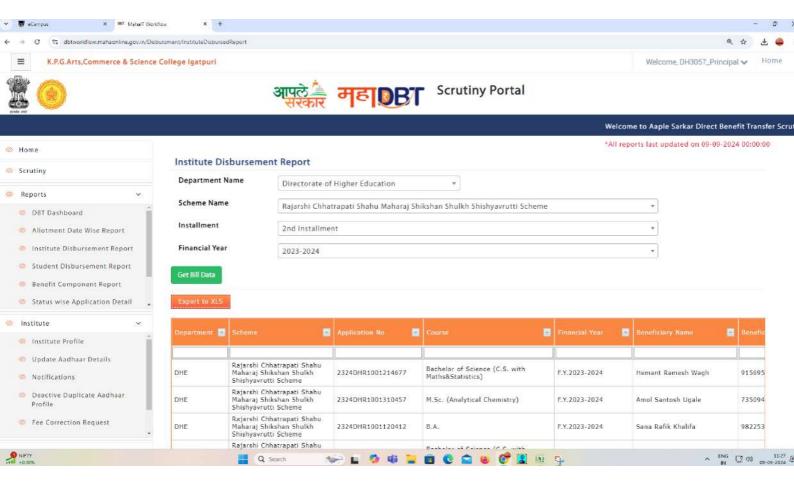

-----------------------------|----------------------------------------------------------------------------------------------------|--|
| 1. M.A. I : MAR 541MN(04)<br>2. M.A. I: MAR504(02) | 1. M.A. I: MAR 501(04)<br>2. M.A. I: MAR 510(04)<br>3. M.A. II: Paper- 05(04)<br>4. M.A. II: Paper- 06(04) | 1. M.A. I: MAR 502(04) 2. M.A. I: MAR 503(04) 3. M.A. II: Paper- 07 (04) 4. M.A. II: Paper- 08(04) |  |
| Total = 06                                         | Total = 16                                                                                                 | Total = 16                                                                                         |  |

Dr. V. B. Rathod

H.O.D.

Dr. KIRAN RAKIBE

Principal

Dept. of Marathi Commerce & Science C ige Igatpuri, Dist Neshik















# मराठा विद्या प्रसारक समाज, नाशिक

#### मध्यवर्ती कार्यालय:

शिवाजी नगर, गंगापूर रोड, नाशिक - ४२२ ००२.

फोन: (०२५३) २५७४५११, २५७३४२२

फॅक्स : (०२५३) २५७९८६३



### MARATHA VIDYA PRASARAK SAMAJ, NASHIK

CENTRAL OFFICE: Shivaji Nagar, Gangapur Road, Nashik - 422 002. Tel.: (0253) 2574511, 2573422

Fax: (0253) 2579863

E-mail: ndmvpsamajnashik@yahoo.co.in

Website: www.mvp.edu.in

Ref No.EC/ \$10 /2024-25

Date: 17.06.2024

#### ORDER OF APPOINTMENT:-

To.

Shri. Chaudhari Chetan Dilip, M.Sc Computer Gavatha, Nashik, Igapuri, Igatpuri, Nashik 422403

Subject: Appointment to the post of Assistant Professor in Computer Science (Non-Grant).

Sir/Madam,

1 am pleased to inform you that you are appointed in the service of Maratha Vidya Prasarak Samaj, Nashik and Posted at Kar. Punjababa Gov