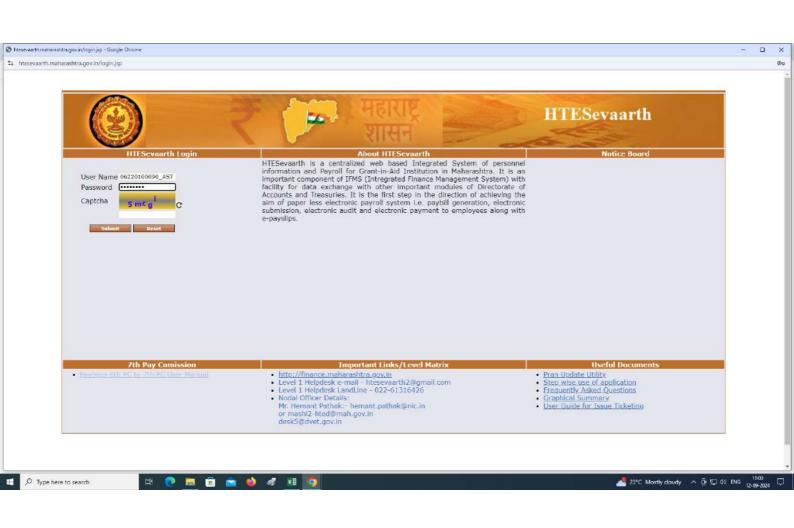

-------------------------|----------------------------------------------------------------------------------------------------|--|
| 1. M.A. I : MAR 541MN(04)<br>2. M.A. I: MAR504(02) | 1. M.A. I: MAR 501(04)<br>2. M.A. I: MAR 510(04)<br>3. M.A. II: Paper- 05(04)<br>4. M.A. II: Paper- 06(04) | 1. M.A. I: MAR 502(04) 2. M.A. I: MAR 503(04) 3. M.A. II: Paper- 07 (04) 4. M.A. II: Paper- 08(04) |  |
| Total = 06                                         | Total = 16                                                                                                 | Total = 16                                                                                         |  |

Dr. V. B. Rathod

H.O.D.

Dr. KIRAN RAKIBE

Principal

Dept. of Marathi Commerce & Science C ige Igatpuri, Dist Neshik















# मराठा विद्या प्रसारक समाज, नाशिक

#### मध्यवर्ती कार्यालय:

शिवाजी नगर, गंगापूर रोड, नाशिक - ४२२ ००२.

फोन: (०२५३) २५७४५११, २५७३४२२

फॅक्स : (०२५३) २५७९८६३



### MARATHA VIDYA PRASARAK SAMAJ, NASHIK

CENTRAL OFFICE: Shivaji Nagar, Gangapur Road, Nashik - 422 002. Tel.: (0253) 2574511, 2573422

Fax: (0253) 2579863

E-mail: ndmvpsamajnashik@yahoo.co.in

Website: www.mvp.edu.in

Ref No.EC/ \$10 /2024-25

Date: 17.06.2024

#### ORDER OF APPOINTMENT:-

To.

Shri. Chaudhari Chetan Dilip, M.Sc Computer Gavatha, Nashik, Igapuri, Igatpuri, Nashik 422403

Subject: Appointment to the post of Assistant Professor in Computer Science (Non-Grant).

Sir/Madam,

1 am pleased to inform you that you are appointed in the service of Maratha Vidya Prasarak Samaj, Nashik and Posted at Kar. Punjababa Goverdh