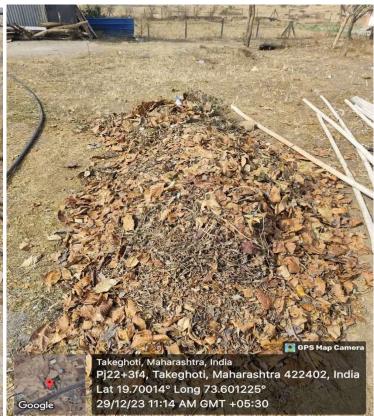

**Solid Waste Management:** -In Our College Campus, we have a reserved place to dump the non-hazardous solid waste like papers, waste food, Plant litters etc. This Solid waste degraded by the soil micro-flora like decomposer which turns out later into eco-friendly bio fertilizer. Later, this fertilizer used for the plants growing in our college campus.

#### Solid waste management