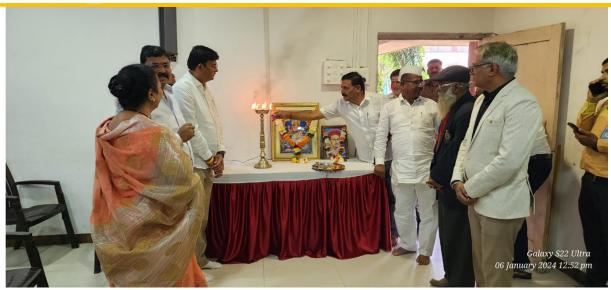

#### K. P. G. Arts, Commerce and Science College, Igatpuri

Affiliated to Savitribai Phule Pune University, Pune

NAAC reaccredited 'B' Grade (CGPA: 2.52) ID NO. PU/NS/ASC/023/1982

Lighting of the lamp by dignitaries.

The program started with idol worship and lamp lighting of Saraswati, goddess of learning, and Acharya Balshastri Jambhekar. Introduction of the program given by Hon. Principal Dr. Kiran Rakibe. He welcomed all the dignitaries present in the program and informed about the activities taking place at the college level. Also, on the occasion of Journalist's Day, he welcomed all the journalists of Igatpuri Taluka and wished them a Happy Journalist's Day.