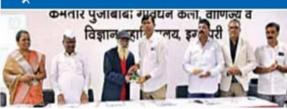

### पत्रकारदिनी सन्मान सोहळा व

पुरस्कार वितरण समारंभ प्राप्त श्री (DISTANSHIK) 1522 403

नाशिक जिल्हा मराठी पत्रकार संघ (रजि.) संलग्न इगतपुरी तालुका मराठी पत्रकार मध्य कर्मवीर श्री पुंजाबाबा गोवर्धने महाविद्यालय, इगतपुरी यांच्या संयुक्त विद्यमाने पत्रकारदिनी सन्मान सोहळा व पुरस्कार वितरण समारंभ

#### Marathi Journalists Day - Report

On 06/01/2024, Saturday, 'Marathi Journalist Gaurav Sohala' was organized in the college on the occasion of the birth anniversary of the first Marathi journalist 'Darpan'kar Acharya Balshastri Jambhekar in association with Marathi Department (K.P.G College, Igatpuri) and Marathi Journalist Union, Igatpuri. Special guest for this event Hon. Dr. Sandeep Bhanose (Industrial Kirtankar), Hon. Dr. Sagarji Vaidya (Member, Management Committee, Savitribai Phule University, Pune, Hon. MLA Mr. Hiraman Khoskar (Igatpuri-Trimbakeshwar Assembly Constituency), Hon. Adv. Sandeep Gulve (Director – MVP Samaj, Nashik), Hon. Mr. Purushottam Rathod (Taluka President – Igatpuri Press Association) as well as Mrs. Vaishalitai Adke (Member – Local Management Committee) and Mr. Dnyaneshwar Lahane (Member – Local Management Committee) were present.