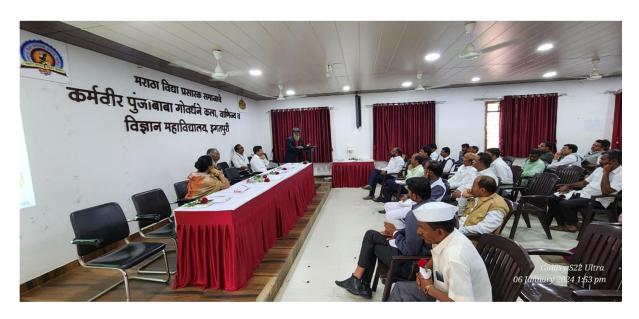

Dr. Sandip Bhonose addressing the audience.

Hon. Dr. Sandeep Bhanose reviewed the biography and work of early Marathi journalist Acharya Balshastri Jambhekar at the beginning of his address. He also expressed the position that the society and the country urgently need journalists with a vision like Balshastri Jambhekar. He introduced the work being done for the Divyang through the organization 'Garudzep Pratishthan'. He has achieved more than 50 Guinness Book Records from the disabled. So far he has done research on 3 subjects and has obtained the degree of Vidyavachaspati and has been researching on burning issues in society like divorce for the past four years. He has taken training programmes in 14 countries abroad and many universities in India and has also been honored with a medal from the President of India in recognition of his social contribution. While interacting with the audience, he explored the common qualities between Pakshiraj Garuda and great human beings (Chh. Shivaji Maharaj, Dr. Babasaheb Ambedkar etc.) and convinced through various examples how those qualities can be used to achieve excellence in human life.