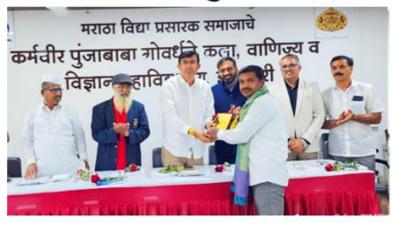

#### K. P. G. Arts, Commerce and Science College, Igatpuri

Affiliated to Savitribai Phule Pune University, Pune

NAAC reaccredited 'B' Grade (CGPA: 2.52) ID NO. PU/NS/ASC/023/1982

Lighting of the lamp by dignitaries.

Dr. Sandip Bhonose addressing the audience.

यावेळी व्यासपीठावर आमदार हिरामण खोसकर, मित्रप्त संचालक ऑड.संदीप गुळवे, म.फुले विद्यापीठ पुणे व्यवस्थापन समितीचे सदस्य सागर वैद्य, सभापती ज्ञानेश्वर लहाने, प्राचार्य डॉ.किरण रकीबे, महिला दक्षता समिती

अध्यक्षा वैशाली आडके, माजी पं. स. उपसभापती पांडुरंग वारूंगसे, तालुका अध्यक्ष पुरुषोत्तम राठोड आदी उपस्थित होते. प्रथमतः प्राचार्य डाॅ. किरण राकिबे यांनी प्रास्तविक केले. तर यांवेळी दैनिक गांवकरीचे प्रतिनिधी प्रभाकर आवारी यांच्यासह गोपाळ शिंदे, निलेश काळे यांना उत्कृष्ट पत्रकार पुरस्कार वितरित करण्यात आला. तर माजी अध्यक्ष पांडुरंग वारूंगसे यांचाही राष्ट्रवादी काँग्रेसच्या (अजित पवार गट) तालुका अध्यक्षपदी निवड झाल्यामुळे विशेष सन्मान करण्यात आला. समाज जागृती करणाऱ्या व समाजासाठी झटणाऱ्या पत्रकारांच्या व्यथा समाजाने समजून

#### यांचा झाला सन्मान

प्रभाकर आवारी, गोपाळ शिंदे, नीलेश काळे यांना उत्कृष्ट पत्रकार पुरस्कार वितरित करण्यात आला. माजी अध्यक्ष पांडुरंग वारुंगसे यांचाही राष्ट्रवादी काँग्रेसच्या (अजित पवार गट) तालुकाध्यक्षपदी निवड झाल्यामुळे सन्मान करण्यात आला.