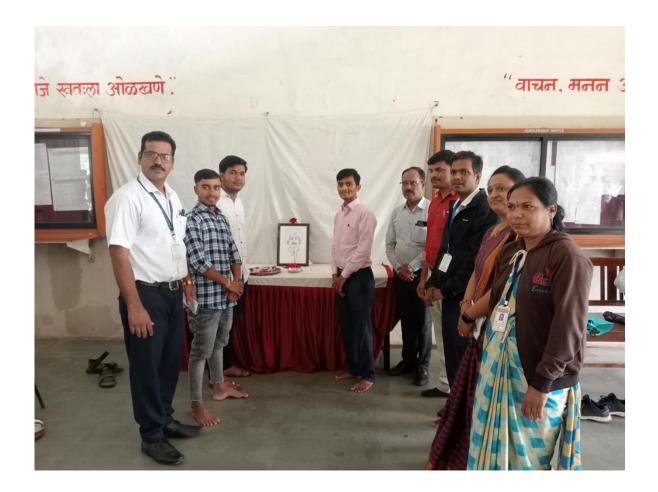

#### **Photographs with Captions**

Hon. Vice Principal D. N. Giri Sir, College staff secretary Dr. D. D. Lokhande Sir & college staff paying homage to Krantikarak Raghoji Bhangre on his Birth Anniversary