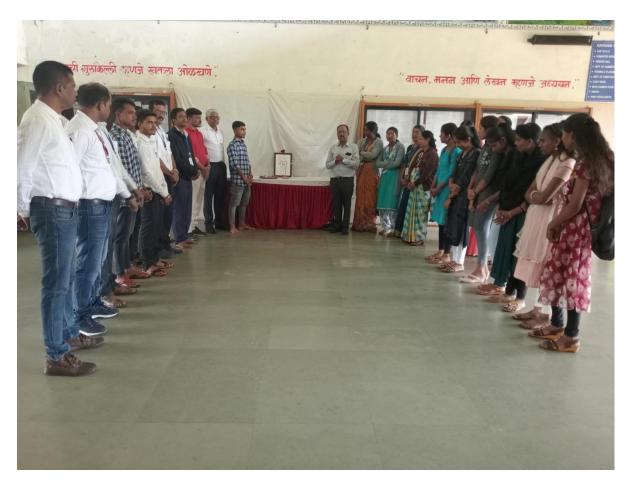

#### **Photographs with Captions**

Hon. Vice Principal D. N. Giri Sir, College staff secretary Dr. D. D. Lokhande Sir & college staff paying homage to Krantikarak Raghoji Bhangre on his Birth Anniversary

# K.P.G. Arts, Commerce and Science College Igatpuri

Affiliated to Savitribai Phule Pune University, Pune NAAC reaccredited 'B' Grade (CGPA: 2.52) ID NO. PU/NS/ASC/023/1982

College staff and students attended the program.