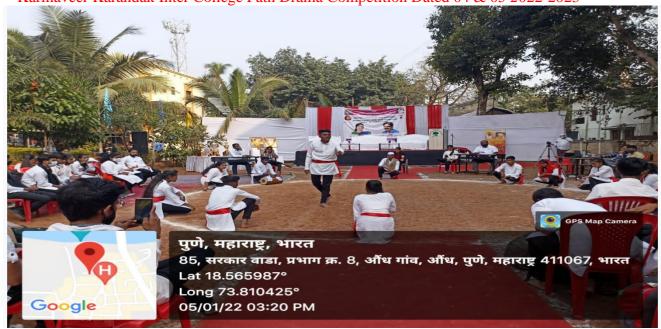

Karmaveer Karandak Inter College Path Drama Competition Dated 04 & 05 2022-2023

Shiv Jayanti 19 February 2022-2023

1)First price- Shingote Gayatri Sopan (TYBSC Comp.Sci.) -Poetry reading 2)Second price -Art competition- Kokate Vikas Nivrutee-FYBA-

Karmaveer Karandak Inter College Path Drama Competition Dated 04 & 05 2022-2023