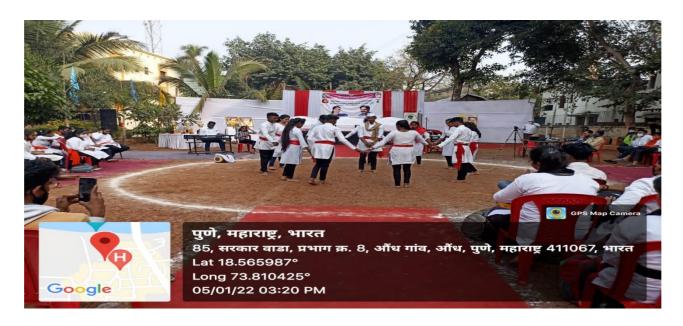

Karmaveer Karandak Inter College Path Drama Competition Dated 04 & 05 2022-2023

Shiv Jayanti 19 February 2022-2023

1)First price- Shingote Gayatri Sopan (TYBSC Comp.Sci.) -Poetry reading 2)Second price -Art competition- Kokate Vikas Nivrutee-FYBA-

Karmaveer Karandak Inter College Path Drama Competition Dated 04 & 05 2022-2023