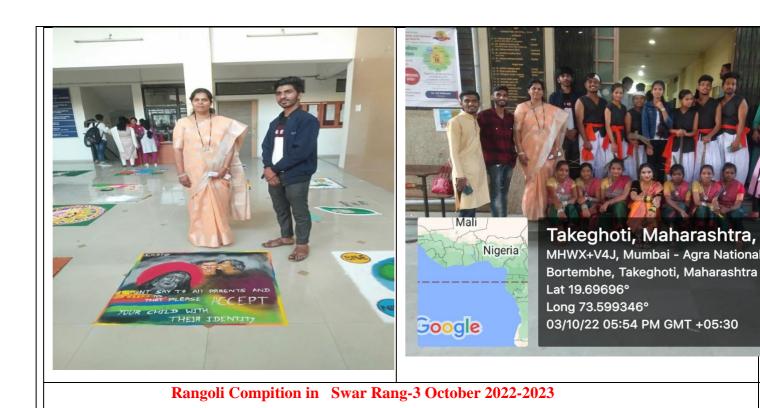

## 3)Swar Rang Disional / District Level Inter College Youth FestivaSwara Rang -3 October 2022 -2023

| Events               | Sr.N<br>o. | Name Of Students or Beneficiary | Class  | Mobile No. |
|----------------------|------------|---------------------------------|--------|------------|
|                      | 1.         | Ghode Pratiksha Tanaji          | FYBA   | 9021842195 |
|                      | 2.         | Pichad Sapna Pandharinath       | FYBA   | 9822266824 |
| 1)Tribal /Folk dance | 3.         | Darane Jyoti Baban              | FYBA   | 9850220265 |
|                      | 4.         | Bhagat Krishna Gorakh           | FYBA   | 7276852312 |
|                      | 5.         | Bhangre Rekha Vasant            | SYBSC  | 8308923415 |
|                      | 6.         | Mhasane Roshni Gorakh           | SYBSC  | 8605602376 |
|                      | 7.         | Chavan Mayuri Balasaheb         | SYBSC  | 7038255106 |
|                      | 8.         | Chavan Shrutika<br>Bhagvan      | SYBSC  | 9356252741 |
|                      | 9.         | Gatir Kundlik Machindra         | SYBA   | 7499448439 |
|                      | 10.        | Gilande Banu Eknath             | TYBA   | 9850220265 |
|                      | 11.        | Padmere Atul Yashwant           | TYBA   | 8767136619 |
|                      | 12.        | Dighe Dipali Sitaram            | TYBCOM | 8411918225 |
|                      | Sr.N       | Name Of Students or Beneficiary | Class  | Mobile     |
| 2)On the Spot        | 1.         | Kokate VikasNivrutee            | SYBA   | 9022306957 |
| painting             | 2.         | Jadhav Gayatri Raju             | FYBCOM | 9822266824 |
| 3)cartooning         | Sr.N<br>o. | Name Of Students or Beneficiary | Class  | Mobile     |
|                      | 1.         | Kokate Vikas Nivrutee           | SYBA   | 9022306957 |
|                      | 2.         | Jadhav Gayatri Raju             | FYBCOM | 9822266824 |
| Events               | Sr.N<br>O  | Name Of Students or Beneficiary | Class  | Mobile No. |
| 4. Rangoli           | 1.         | Kokate vIkas Nivrutee           | FYBA   | 9022306957 |
|                      | 2.         | Jadhav Gayatri Raju             | FYBCOM | 9822266824 |
| Events               | Sr.N       | Name Of Students or Beneficiary | Class  | MobileNO.  |
|                      | 1.         | Bhagat Krushna Gorakh           | FYBA   | 7276852312 |
| 5)Mehandi            | 1.         | Kokate Vikas Nivrutee           | FYBA   | 9022306957 |
| Events               | Sr.N<br>o  | Name Of Students or Beneficiary | Class  | MobileNO.  |