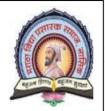

- 1.Karmaveer Karandak Inter-college Street Play Competition Dr. Babasaheb Ambedkar College Aundh, Pune on 4th and 5th January 2022 in which 6 girls and 6 boys from our college participated in this street play competition.
- 2)On the occasion of Shiv Jayanti on 19th February, a oratory and essay writing competition was conducted in the college. In this competition, the first, second and third numbers were drawn
- 3)On 3rd October 2022, Savitribai Phule, Pune University, Pune organized 'Swar Rang' Youth Mohatsav Nashik Raosaheb Thorat KTHM with 28 students of our college participated in tribal dance, painting, cartooning, rangoli, mehndi, individual dance, music, playing, planting, photography, Mahim, One act, Mimicry various competitions.