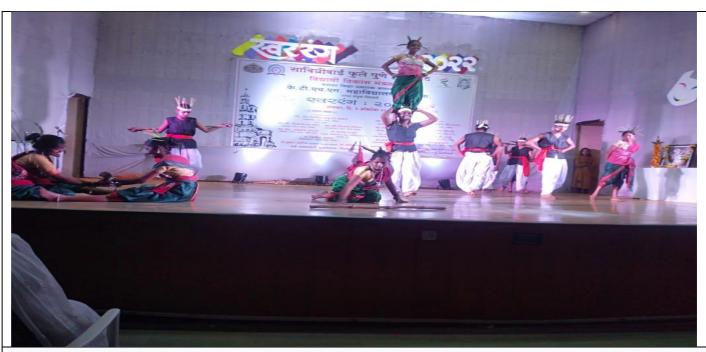

## 3)Swar Rang Disional / District Level Inter College Youth FestivaSwara Rang -3 October 2022 -2023

| Events               | Sr.N<br>o. | Name Of Students or Beneficiary | Class  | Mobile No. |
|----------------------|------------|---------------------------------|--------|------------|
|                      | 1.         | Ghode Pratiksha Tanaji          | FYBA   | 9021842195 |
|                      | 2.         | Pichad Sapna Pandharinath       | FYBA   | 9822266824 |
| 1)Tribal /Folk dance | 3.         | Darane Jyoti Baban              | FYBA   | 9850220265 |
|                      | 4.         | Bhagat Krishna Gorakh           | FYBA   | 7276852312 |
|                      | 5.         | Bhangre Rekha Vasant            | SYBSC  | 8308923415 |
|                      | 6.         | Mhasane Roshni Gorakh           | SYBSC  | 8605602376 |
|                      | 7.         | Chavan Mayuri Balasaheb         | SYBSC  | 7038255106 |
|                      | 8.         | Chavan Shrutika<br>Bhagvan      | SYBSC  | 9356252741 |
|                      | 9.         | Gatir Kundlik Machindra         | SYBA   | 7499448439 |
|                      | 10.        | Gilande Banu Eknath             | TYBA   | 9850220265 |
|                      | 11.        | Padmere Atul Yashwant           | TYBA   | 8767136619 |
|                      | 12.        | Dighe Dipali Sitaram            | TYBCOM | 8411918225 |
|                      | Sr.N       | Name Of Students or Beneficiary | Class  | Mobile     |
| 2)On the Spot        | 1.         | Kokate VikasNivrutee            | SYBA   | 9022306957 |
| painting             | 2.         | Jadhav Gayatri Raju             | FYBCOM | 9822266824 |
| 3)cartooning         | Sr.N<br>o. | Name Of Students or Beneficiary | Class  | Mobile     |
|                      | 1.         | Kokate Vikas Nivrutee           | SYBA   | 9022306957 |
|                      | 2.         | Jadhav Gayatri Raju             | FYBCOM | 9822266824 |
| Events               | Sr.N<br>O  | Name Of Students or Beneficiary | Class  | Mobile No. |
| 4. Rangoli           | 1.         | Kokate vIkas Nivrutee           | FYBA   | 9022306957 |
|                      | 2.         | Jadhav Gayatri Raju             | FYBCOM | 9822266824 |
| Events               | Sr.N       | Name Of Students or Beneficiary | Class  | MobileNO.  |
|                      | 1.         | Bhagat Krushna Gorakh           | FYBA   | 7276852312 |
| 5)Mehandi            | 1.         | Kokate Vikas Nivrutee           | FYBA   | 9022306957 |
| Events               | Sr.N<br>o  | Name Of Students or Beneficiary | Class  | MobileNO.  |

Swar Rang Divisional / District Level Inter College Youth Festival Swara Rang -3 October 2022 - 2023(group Dance )