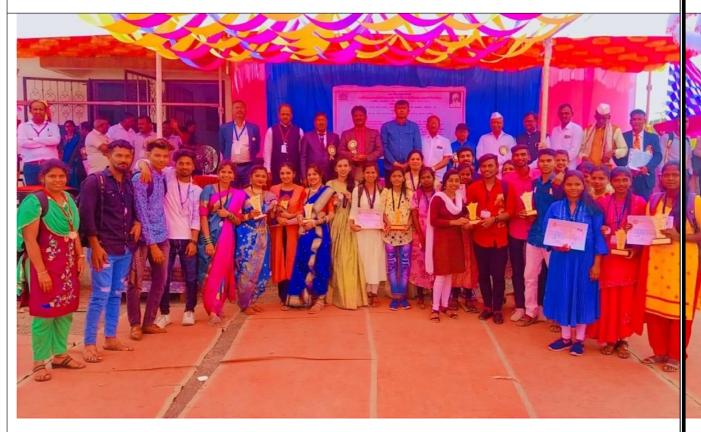

- 1.Karmaveer Karandak Inter-college Street Play Competition Dr. Babasaheb Ambedkar College Aundh, Pune on 4th and 5th January 2022 in which 6 girls and 6 boys from our college participated in this street play competition.
- 2)On the occasion of Shiv Jayanti on 19th February, a oratory and essay writing competition was conducted in the college. In this competition, the first, second and third numbers were drawn
- 3)On 3rd October 2022, Savitribai Phule, Pune University, Pune organized 'Swar Rang' Youth Mohatsav Nashik Raosaheb Thorat KTHM with 28 students of our college participated in tribal dance, painting, cartooning, rangoli, mehndi, individual dance, music, playing, planting, photography, Mahim, One act, Mimicry various competitions.