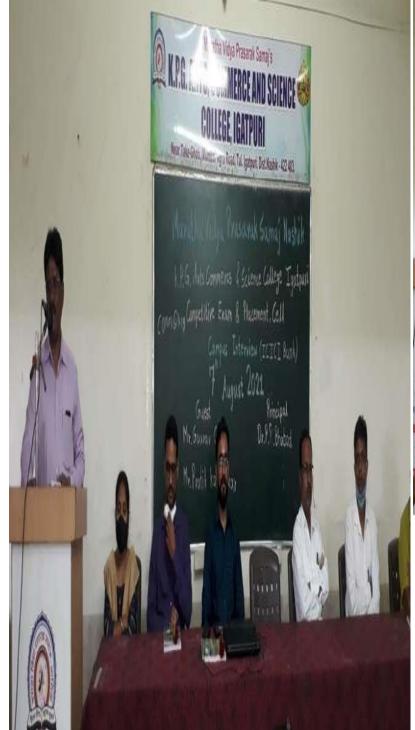

### Placement and Career Guidance Cell Report 2021-22

The Placement Cell of the college organized a Campus Interview on 07/08/2021 to 08/08/2021 in college campus with the association of N.I.I.T. for Job In ICICI Bank. In the current academic year 2021-22. Development Officer Shri Pratik Kalvankar and Sales Executive Shri Gaurav Geet was on the Interview panel as an expert. Hon. Principal Dr. P. R. Bhabad has guided this campus drive. There were 81 candidates were registered and 13 Students got selected.

Path /Internal storage/DCIM/7-8-22

Title 20210807\_133012.jpg

Principal Dr. P.R. Bhabad and Mr Pratik Kalvankar Guided the Students.