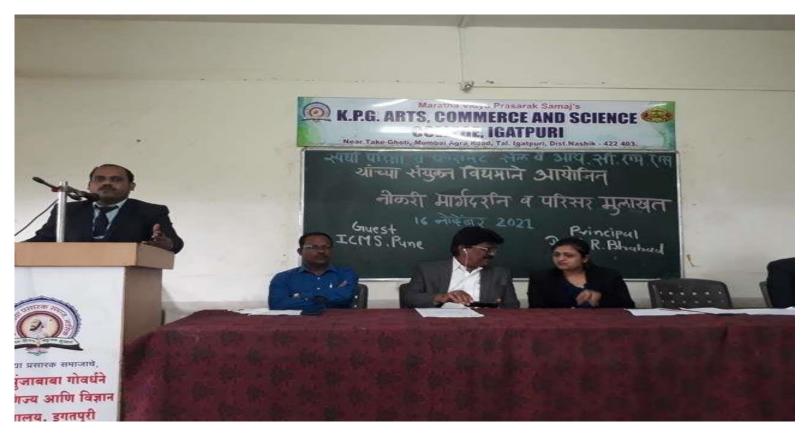

After this on 16/11/2021 in association with I.C.M.S., Pune and Career Guidance Cell. Career Guidance Program Organized in college campus. On this occasion ICMS, Pune Development Officer and Manager Smt. Rinku Patil guided the students about various opportunities in the field of Tours and Traveling, Hotel Management and Airline. Near about 86 students were participated in this Program & the Principal Dr. PR Bhabad were attended the program.

# केपीजे महाविद्यालयात परिसर मुलाखत

घोटी: परिसर मुलाखतीच्या माध्यमातून युवकांनी कौशल्य, छंद व गुणवत्ता सादर करून मिळणाऱ्या संधीचे सोने करणे गरजेचे असल्याचे प्रतिपादन प्राचार्य डॉ. पी. आर. भावड यांनी केले. येथील कर्मवीर पुंजाबाबा गोवधीन कला, वाणिज्य व विज्ञान महाविद्यालयात परिसर मुलाखतीप्रसंगी

आयोजित कार्यक्रमात प्राचार्य डॉ. भावड बोलत होते. स्पर्धा परीक्षा व करिअर गाइडन्स सेलचे समन्वयक प्रा. जी. एस. लायरे यांनी प्रास्ताविक केले. प्रा. ए. बी. घोंगडे यांनी सूत्रसंचालन केले. प्रा. जी. टी. सानप यांनी आभार मानले. यावेळी प्रतीक कळवणकर, गौरव गीत, उपप्राचार्य प्रा. देवीदास गिरी, प्रा. जी. एस. लायरे उपस्थित होते.