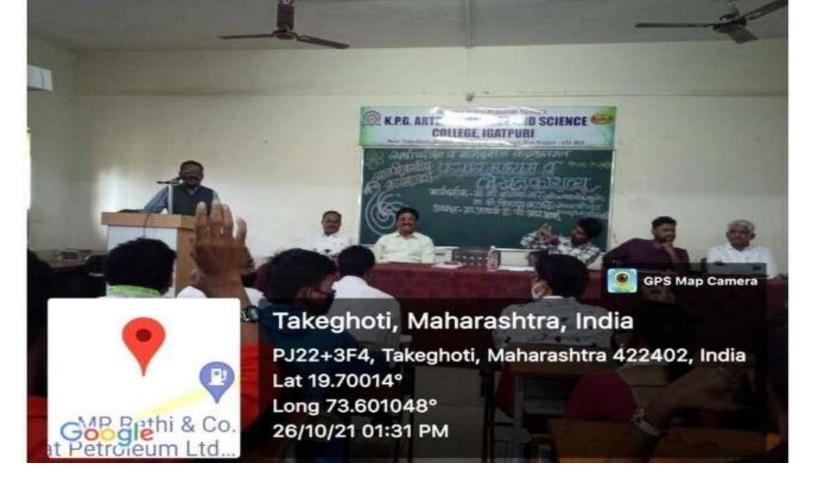

# केपीजे महाविद्यालयात परिसर मुलाखत

घोटी: परिसर मुलाखतीच्या माध्यमातून युवकांनी कौशल्य, छंद व गुणवत्ता सादर करून मिळणाऱ्या संधीचे सोने करणे गरजेचे असल्याचे प्रतिपादन प्राचार्य डॉ. पी. आर. भावड यांनी केले. येथील कर्मवीर पुंजाबाबा गोवधीन कला, वाणिज्य व विज्ञान महाविद्यालयात परिसर मुलाखतीप्रसंगी

आयोजित कार्यक्रमात प्राचार्य डॉ. भावड बोलत होते. स्पर्धा परीक्षा व करिअर गाइडन्स सेलचे समन्वयक प्रा. जी. एस. लायरे यांनी प्रास्ताविक केले. प्रा. ए. बी. घोंगडे यांनी सूत्रसंचालन केले. प्रा. जी. टी. सानप यांनी आभार मानले. यावेळी प्रतीक कळवणकर, गौरव गीत, उपप्राचार्य प्रा. देवीदास गिरी, प्रा. जी. एस. लायरे उपस्थित होते.