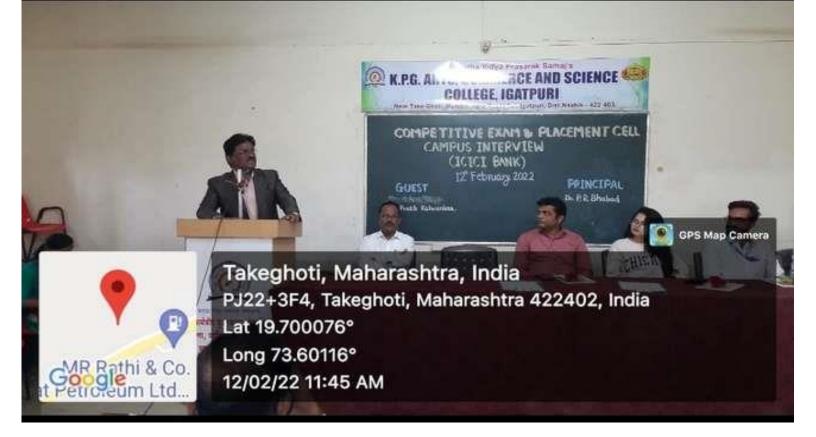

The Placement Cell of the college organized a Campus Interview on 12/02/2022 in college campus with the association of N.I.I.T. for Job In ICICI Bank. In the current academic year 2021-22. Manager Shri Ashish Ravut, Development Officer Shri Pratik Kalvankar and Sales Executive Shri Gaurav Geet was on the Interview panel as an expert. Hon. Principal Dr. P. R. Bhabad has guided this campus drive. Near about 187 candidates were registered and 02 Students got selected.

# केपीजे महाविद्यालयात परिसर मुलाखत

घोटी: परिसर मुलाखतीच्या माध्यमातून युवकांनी कौशल्य, छंद व गुणवत्ता सादर करून मिळणाऱ्या संधीचे सोने करणे गरजेचे असल्याचे प्रतिपादन प्राचार्य डॉ. पी. आर. भावड यांनी केले. येथील कर्मवीर पुंजाबाबा गोवधीन कला, वाणिज्य व विज्ञान महाविद्यालयात परिसर मुलाखतीप्रसंगी

आयोजित कार्यक्रमात प्राचार्य डॉ. भावड बोलत होते. स्पर्धा परीक्षा व करिअर गाइडन्स सेलचे समन्वयक प्रा. जी. एस. लायरे यांनी प्रास्ताविक केले. प्रा. ए. बी. घोंगडे यांनी सूत्रसंचालन केले. प्रा. जी. टी. सानप यांनी आभार मानले. यावेळी प्रतीक कळवणकर, गौरव गीत, उपप्राचार्य प्रा. देवीदास गिरी, प्रा. जी. एस. लायरे उपस्थित होते.