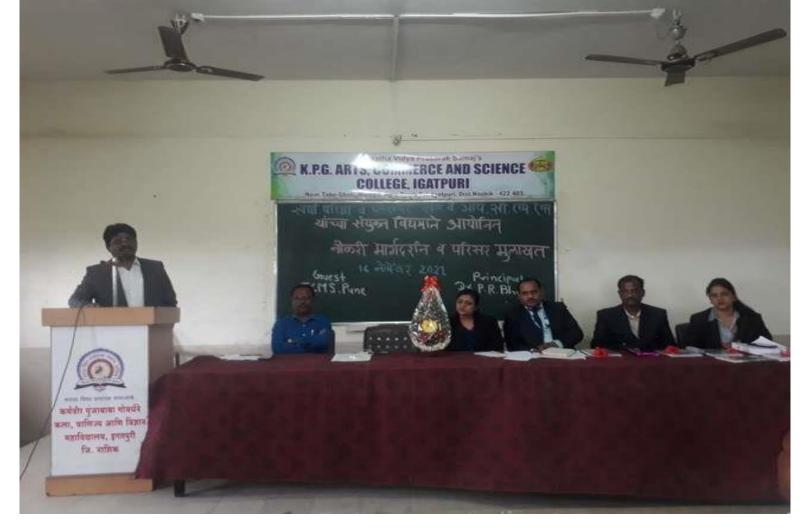

After this on 16/11/2021 in association with I.C.M.S., Pune and Career Guidance Cell. Career Guidance Program Organized in college campus. On this occasion ICMS, Pune Development Officer and Manager Smt. Rinku Patil guided the students about various opportunities in the field of Tours and Traveling, Hotel Management and Airline. Near about 86 students were participated in this Program & the Principal Dr. PR Bhabad were attended the program.

# केपीजे महाविद्यालयात परिसर मुलाखत

घोटी: परिसर मुलाखतीच्या माध्यमातून युवकांनी कौशल्य, छंद व गुणवत्ता सादर करून मिळणाऱ्या संधीचे सोने करणे गरजेचे असल्याचे प्रतिपादन प्राचार्य डॉ. पी. आर. भावड यांनी केले. येथील कर्मवीर पुंजाबाबा गोवधीन कला, वाणिज्य व विज्ञान महाविद्यालयात परिसर मुलाखतीप्रसंगी

आयोजित कार्यक्रमात प्राचार्य डॉ. भावड बोलत होते. स्पर्धा परीक्षा व करिअर गाइडन्स सेलचे समन्वयक प्रा. जी. एस. लायरे यांनी प्रास्ताविक केले. प्रा. ए. बी. घोंगडे यांनी सूत्रसंचालन केले. प्रा. जी. टी. सानप यांनी आभार मानले. यावेळी प्रतीक कळवणकर, गौरव गीत, उपप्राचार्य प्रा. देवीदास गिरी, प्रा. जी. एस. लायरे उपस्थित होते.