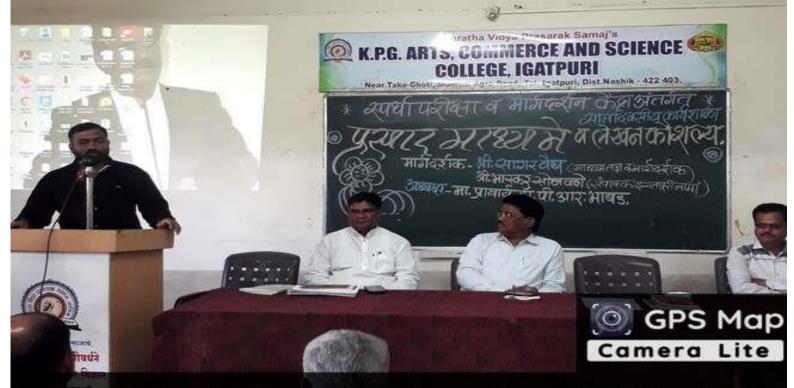

In the academic year 2021-22, Media and Writing Skills Workshop was organized in two sessions under Career Guidance department of the college. In the first session on 20-10-2021, Mr. Sagar Vaidya guided as medium expert and guide. Also, Mr. Bhaskar Sonawane, editor of Igatpurinama portal also guided. Mr. Valmik Gawande, Journalist of Dainik Deshdoot was also present on this occasion. Principal Dr. P.R. Bhabad also guided the students.

The second session was held on 26-10-2021. Mr. Yogesh Khare, Representative of Zee 24 Taas Nashik, guided the students on this occasion. Also Mr. Vikas Kajale, Representative of LOKSHAHI News Igatpuri also guided. Principal Dr. P.R. Bhabad also guided the students.