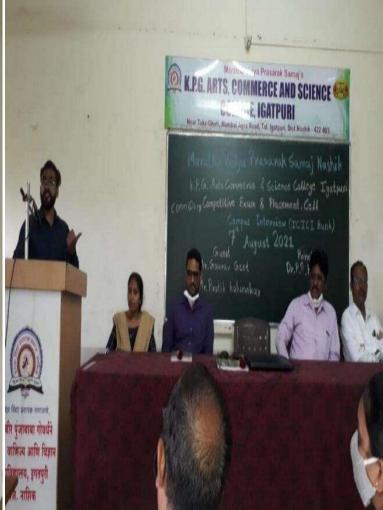

### Placement and Career Guidance Cell Report 2021-22

The Placement Cell of the college organized a Campus Interview on 07/08/2021 to 08/08/2021 in college campus with the association of N.I.I.T. for Job In ICICI Bank. In the current academic year 2021-22. Development Officer Shri Pratik Kalvankar and Sales Executive Shri Gaurav Geet was on the Interview panel as an expert. Hon. Principal Dr. P. R. Bhabad has guided this campus drive. There were 81 candidates were registered and 13 Students got selected.

Path /Internal storage/DCIM/7-8-22

Title 20210807\_133012.jpg

Principal Dr. P.R. Bhabad and Mr Pratik Kalvankar Guided the Students.