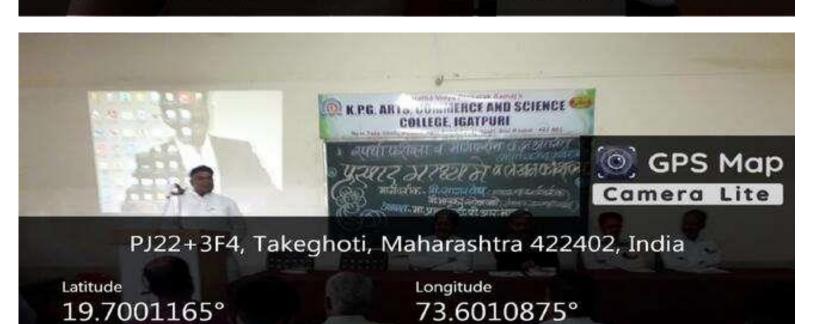

In the academic year 2021-22, Media and Writing Skills Workshop was organized in two sessions under Career Guidance department of the college. In the first session on 20-10-2021, Mr. Sagar Vaidya guided as medium expert and guide. Also, Mr. Bhaskar Sonawane, editor of Igatpurinama portal also guided. Mr. Valmik Gawande, Journalist of Dainik Deshdoot was also present on this occasion. Principal Dr. P.R. Bhabad also guided the students.

The second session was held on 26-10-2021. Mr. Yogesh Khare, Representative of Zee 24 Taas Nashik, guided the students on this occasion. Also Mr. Vikas Kajale, Representative of LOKSHAHI News Igatpuri also guided. Principal Dr. P.R. Bhabad also guided the students.