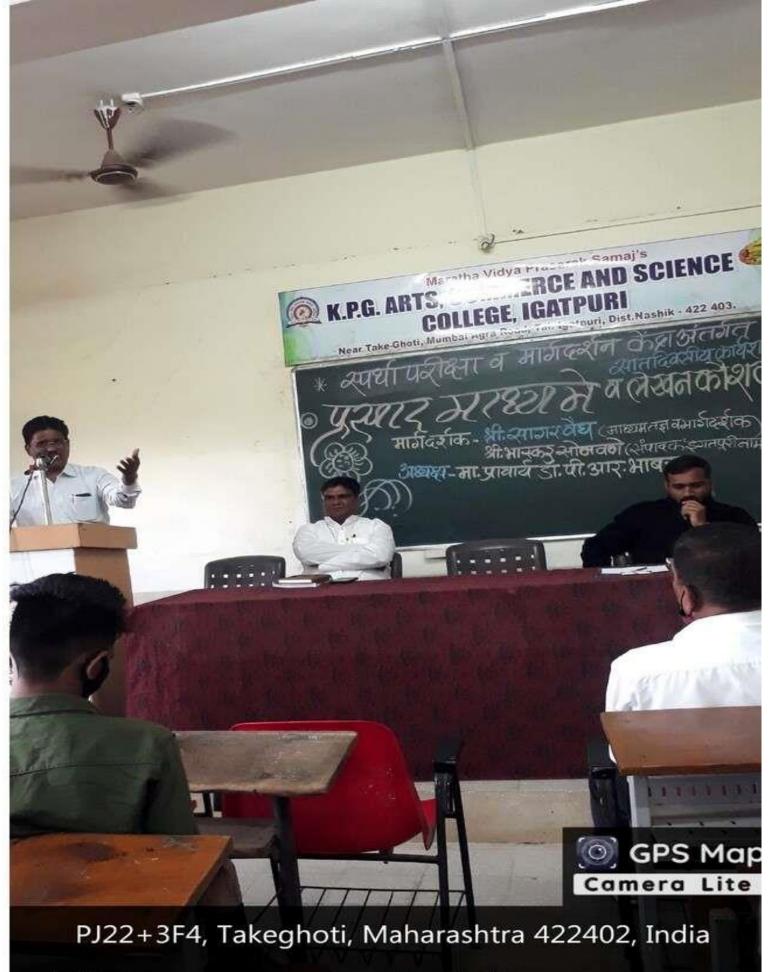

In the academic year 2021-22, Media and Writing Skills Workshop was organized in two sessions under Career Guidance department of the college. In the first session on 20-10-2021, Mr. Sagar Vaidya guided as medium expert and guide. Also, Mr. Bhaskar Sonawane, editor of Igatpurinama portal also guided. Mr. Valmik Gawande, Journalist of Dainik Deshdoot was also present on this occasion. Principal Dr. P.R. Bhabad also guided the students.

The second session was held on 26-10-2021. Mr. Yogesh Khare, Representative of Zee 24 Taas Nashik, guided the students on this occasion. Also Mr. Vikas Kajale, Representative of LOKSHAHI News Igatpuri also guided. Principal Dr. P.R. Bhabad also guided the students.