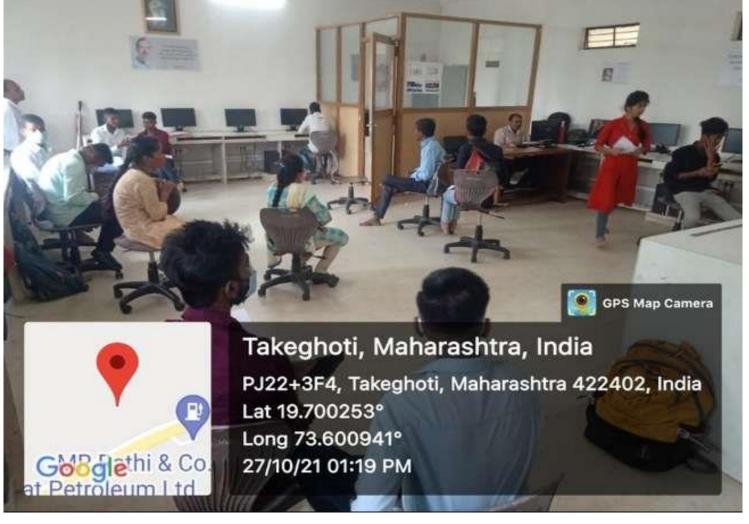

Another campus drive Organized with the association of I.C.M.S. for Job In "Tours and Traveling, Hotel Management and Air" On dated 27/10/2021 in college campus. Development officer and Manager of I.C.M.S. Smt Rinku Patil, Shri Jivan Salve, Shri sanjay Dervankar were on the Interview panel as an experts. Hon. Principal Dr. P. R. Bhabad has guided this campus drive. there were 108 candidates were registered and 02 Students got selected.

After this on 16/11/2021 in association with I.C.M.S., Pune and Career Guidance Cell. Career Guidance Program Organized in college campus. On this occasion ICMS, Pune Development Officer and Manager Smt. Rinku Patil guided the students about various opportunities in the field of Tours and Traveling, Hotel Management and Airline. Near about 86 students were participated in this Program & the Principal Dr. PR Bhabad were attended the program.