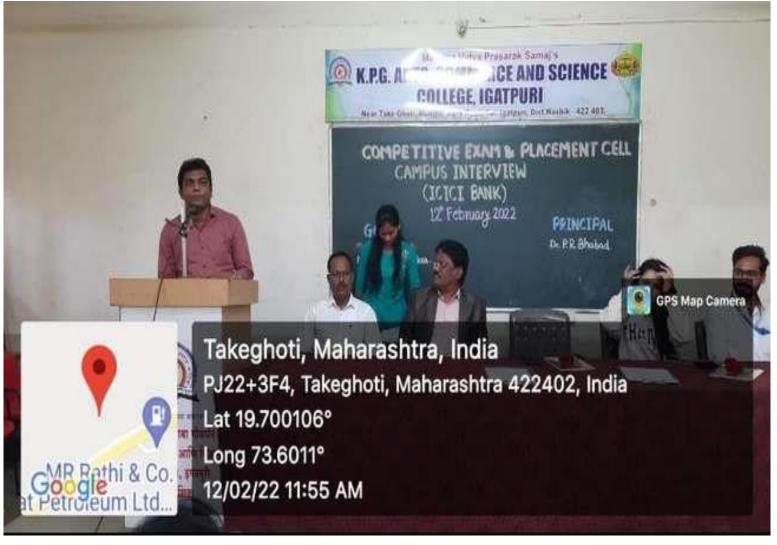

The Placement Cell of the college organized a Campus Interview on 12/02/2022 in college campus with the association of N.I.I.T. for Job In ICICI Bank. In the current academic year 2021-22. Manager Shri Ashish Ravut, Development Officer Shri Pratik Kalvankar and Sales Executive Shri Gaurav Geet was on the Interview panel as an expert. Hon. Principal Dr. P. R. Bhabad has guided this campus drive. Near about 187 candidates were registered and 02 Students got selected.

# केपीजे महाविद्यालयात परिसर मुलाखत

घोटी: परिसर मुलाखतीच्या माध्यमातून युवकांनी कौशल्य, छंद व गुणवत्ता सादर करून मिळणाऱ्या संधीचे सोने करणे गरजेचे असल्याचे प्रतिपादन प्राचार्य डॉ. पी. आर. भावड यांनी केले. येथील कर्मवीर पुंजाबाबा गोवधीन कला, वाणिज्य व विज्ञान महाविद्यालयात परिसर मुलाखतीप्रसंगी

आयोजित कार्यक्रमात प्राचार्य डॉ. भावड बोलत होते. स्पर्धा परीक्षा व करिअर गाइडन्स सेलचे समन्वयक प्रा. जी. एस. लायरे यांनी प्रास्ताविक केले. प्रा. ए. बी. घोंगडे यांनी सूत्रसंचालन केले. प्रा. जी. टी. सानप यांनी आभार मानले. यावेळी प्रतीक कळवणकर, गौरव गीत, उपप्राचार्य प्रा. देवीदास गिरी, प्रा. जी. एस. लायरे उपस्थित होते.