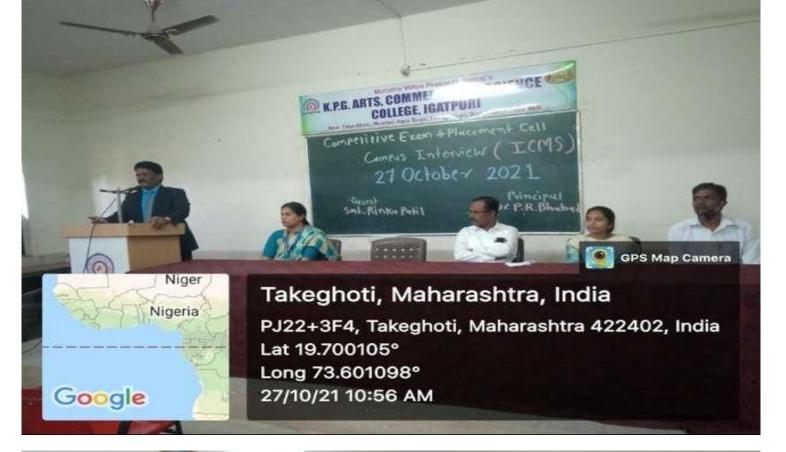

Another campus drive Organized with the association of I.C.M.S. for Job In "Tours and Traveling, Hotel Management and Air" On dated 27/10/2021 in college campus. Development officer and Manager of I.C.M.S. Smt Rinku Patil, Shri Jivan Salve, Shri sanjay Dervankar were on the Interview panel as an experts. Hon. Principal Dr. P. R. Bhabad has guided this campus drive. there were 108 candidates were registered and 02 Students got selected.